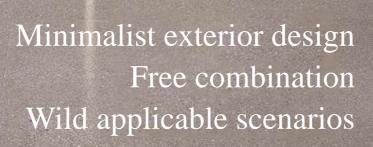

#### The space is calm without losing its charm

Terrazzo elements with little stars Embellished with gray muscle bottom, light gradient Elegant, concise, individual sense of space

Minimalist exterior design Soft light carved glazed surface Free combination Wild applicable scenarios

# Morandi tiles M series

Sample size: 100\*200 mm Finished size: 600\*1200\*10 mm

Minimalist exterior design Free combination Wild applicable scenarios