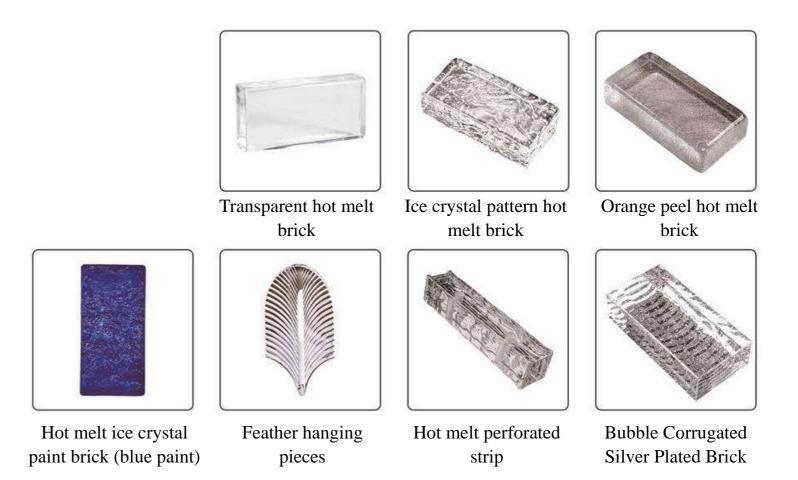

# Cement GO WITH DESIGN

- Transparent art cement of L series ② Cement cast slab of J series (1)Cement cast slab of D series (3)(4) Cement cast slab of B series
- (5)Art cast slab
- $\overline{(7)}$ 3D cement block
- 9 Soft rock

- 6 Cement cast slab
- ⑧ S soft rock