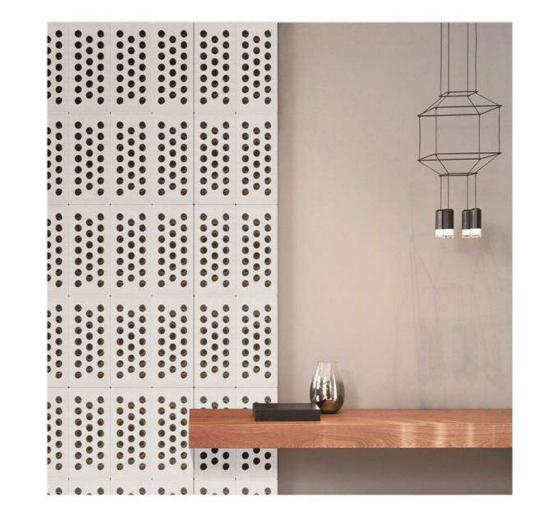

#### DECORATIVE METAL PLATE

# METAL

Water ripple-large-natural color

Water ripple - medium champagne gold

Cost size: 1219\*2438 mm

Good-looking, durable, wear-resistant, strong decorative effect. Visually beautiful, good quality, easy to clean, maintenance-free, anti-impact, anti-pressure, anti-scratch and no fingerprints.