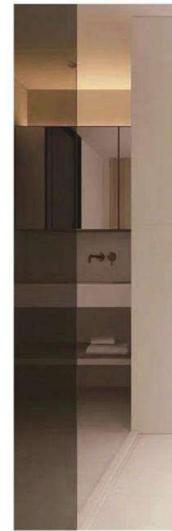

#### ULTRA CLEAR MIRROR PANEL

The surface of the PVC mirror panel is silver and reflective, with the excellent brightness, and very clear mirror surface, and is free of watermark, peritectic point, reflection and irradiation effect; the panel can be die-cut into any plane shape (heart, triangle, square, rectangle, oval, etc.), and can also be bent.

Mirror clear Light weight Breakage-proof No watermark, no peritectic point, cuttable