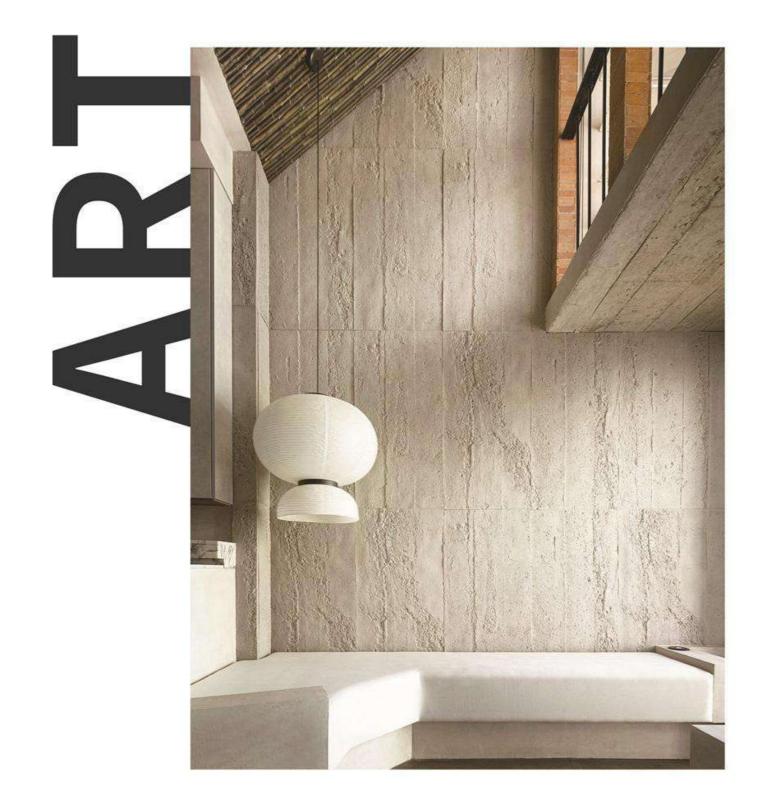

#### Yiwei plaster

The plaster, also known as decorative mortar, is a decorative material for interior and exterior walls originating in Europe. It is composed of the special cement, inorganic aggregate, mineral toner and special modifier. Its decorative surface is even and has a three-dimensional texture, giving people a natural, fresh, simple decorative impression.