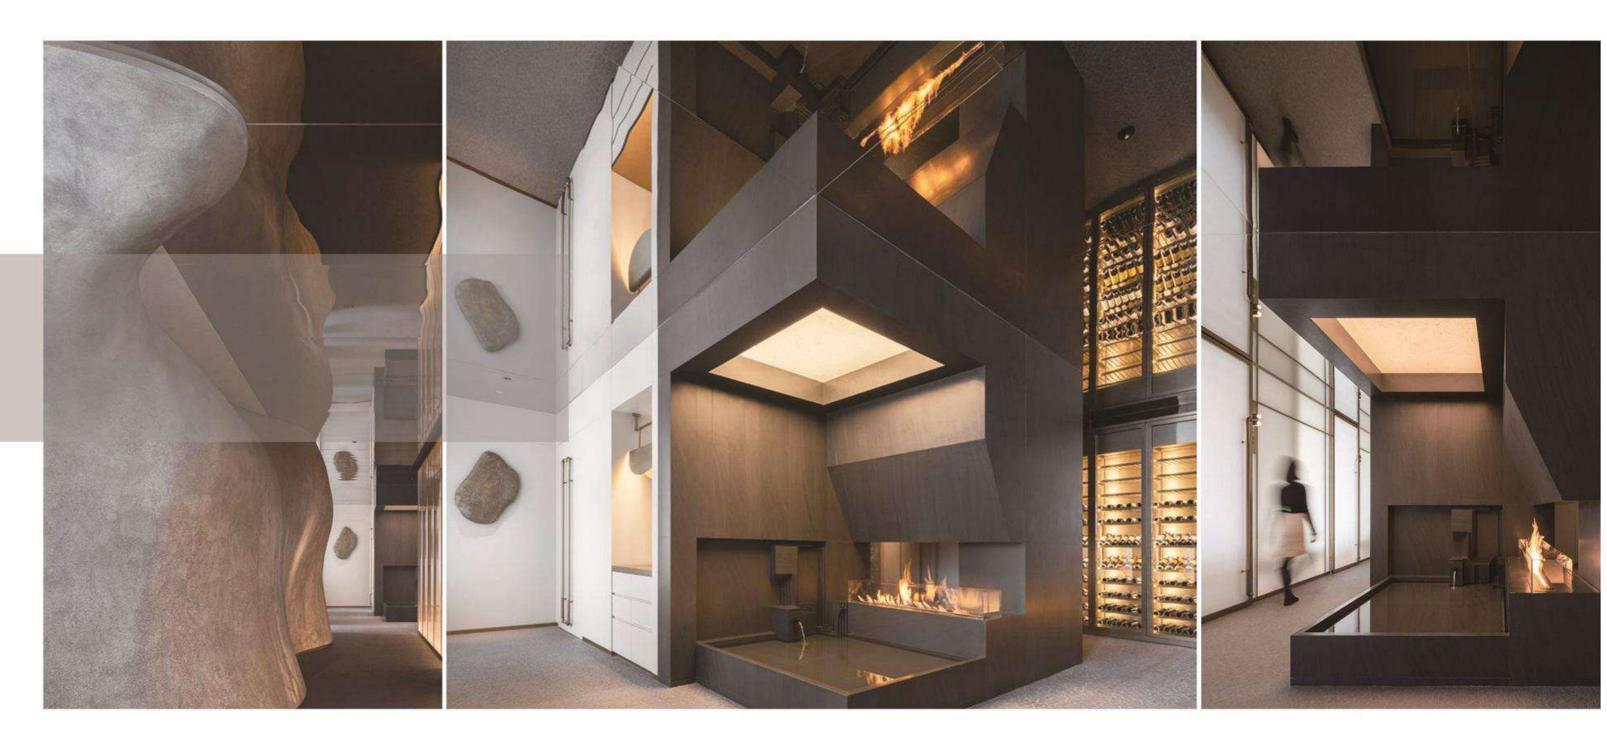

#### Extend space Enhance texture

#### MIRROR COMPOSITE BOARD

Easy to install Easy to operate (cutting and drilling)

Suitable for exhibition hall, dance studios, restaurants and clothing stores

Size: 1200\*2400\*9 mm

Base material: bamboo and wood fiber co-extrusion base material