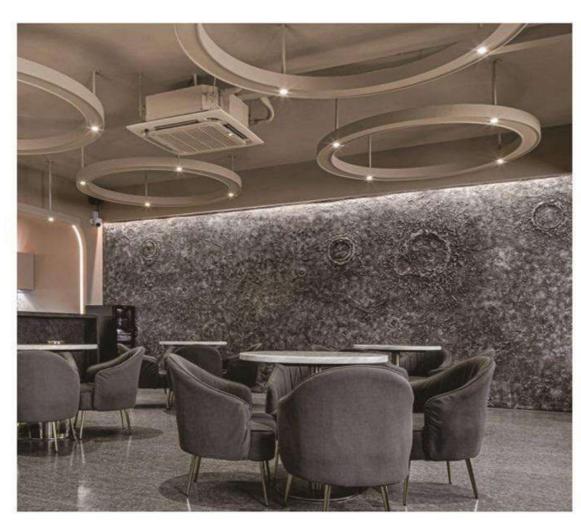

#### ON - SEN CUSTOM WALL PANEL SERIES

Wall panels are made from eco-friendly materials with polymer films, produced with one-time hot pressing and laminating technology combined with advanced production technology. There are nearly 200 patterns to choose from including the stone, wood, wallpaper and the skin-friendly series.

The wall panel is a high-quality substitute for wooden, stone and wallpaper decoration materials with its fast installation, environmental protection and health, waterproof and moisture-proof, thermal insulation together with its fashionable appearance. With unique advantages in the whole building, the wall panel can be widely used in the decoration of home, offices, administrative buildings, hotels, restaurants, bars and other places.