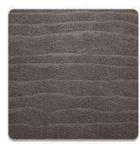

#### GUSH ARENACEOUS METAL PLATE

Bamboo mold fiber co-extrusion base material, with the gush arenaceous metallic film skin and four optional colors, is suitable for indoor wall space and ceiling decoration. Easy installation and

Solid wall panel - gush arenaceous silver

Solid wall panel - gush arenaceous grey gold

Solid wall panel - gush arenaceous Solid wall panel - gush arenaceous gun-grey

black