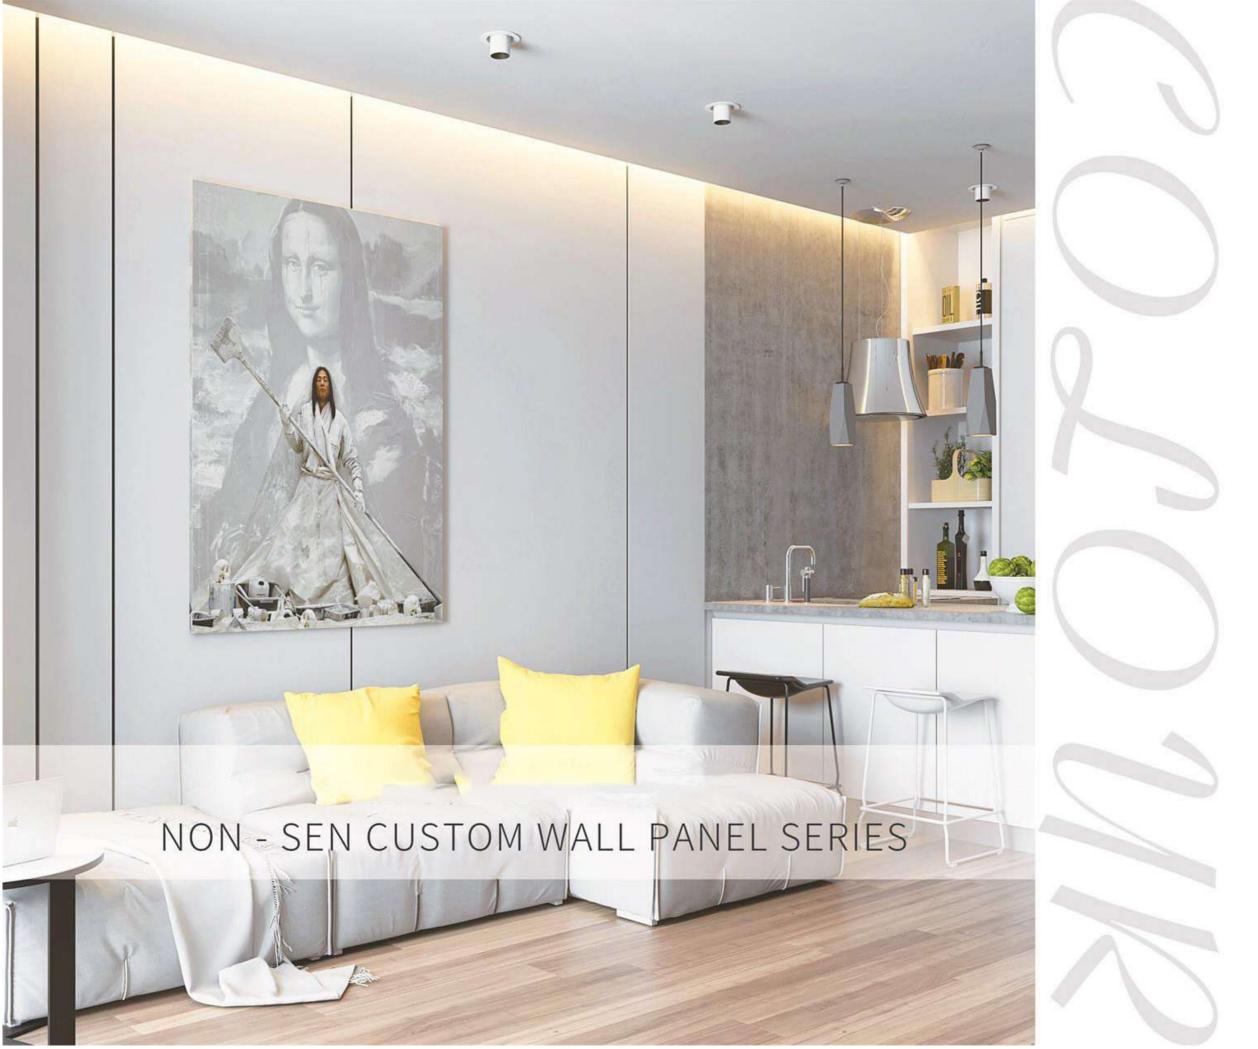

#### ON - SEN CUSTOM WALL PANEL SERIES

Wall panels are made from eco-friendly materials with polymer films, produced with one-time hot pressing and laminating technology combined with advanced production technology. There are nearly 200 patterns to choose from including the stone, wood, wallpaper and the skin-friendly series.

The wall panel is a high-quality substitute for wooden, stone and wallpaper decoration materials with its fast installation, environmental protection and health, waterproof and moisture-proof, thermal insulation together with its fashionable appearance. With unique advantages in the whole building, the wall panel can be widely used in the decoration of home, offices, administrative buildings, hotels, restaurants, bars and other places.