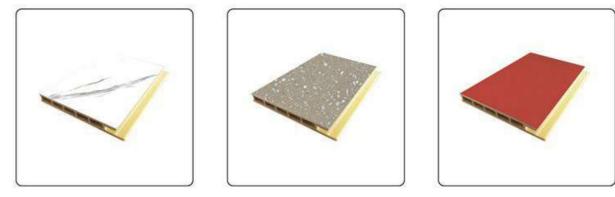

#### ON - SEN CUSTOM WALL PANEL SERIES

Wall panels are made from eco-friendly materials with polymer films, produced with one-time hot pressing and laminating technology combined with advanced production technology. There are nearly 200 patterns to choose from including the stone, wood, wallpaper and the skin-friendly series.

The wall panel is a high-quality substitute for wooden, stone and wallpaper decoration materials with its fast installation, environmental protection and health, waterproof and moisture-proof, thermal insulation together with its fashionable appearance. With unique advantages in the whole building, the wall panel can be widely used in the decoration of home, offices, administrative buildings, hotels, restaurants, bars and other places.