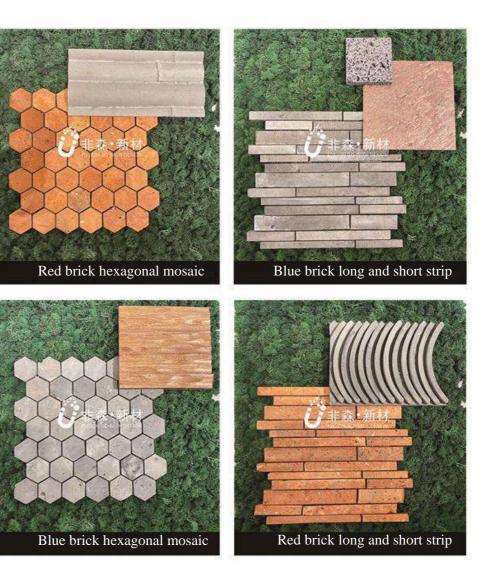

# Enjoy the timeless beauty of old bricks

Long and short strip mosaic 290\*300\*12 Hexagonal mosaic 300\*300\*12 Weighs 1.8 kg

Indoor and outdoor walls, homestay hotels, restaurants, art galleries, clubs, ancient gardens, etc.

#### Resin mosaic

Curved hexagon is more refined, retro, modern and more versatile

Metal tone Stereo simulation Bending and scratch-resistant Easy to install and durable Lightweight and non-fading