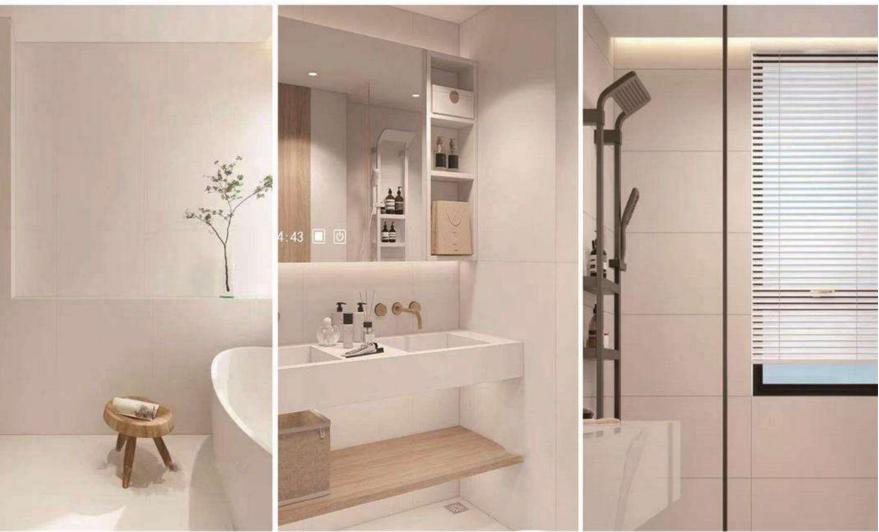

#### ON - SEN CUSTOM WALL PANEL SERIES

Wall panels are made from eco-friendly materials with polymer films, produced with one-time hot pressing and laminating technology combined with advanced production technology. There are nearly 200 patterns to choose from including the stone, wood, wallpaper and the skin-friendly series.

The wall panel is a high-quality substitute for wooden, stone and wallpaper decoration materials with its fast installation, environmental protection and health, waterproof and moisture-proof, thermal insulation together with its fashionable appearance. With unique advantages in the whole building, the wall panel can be widely used in the decoration of home, offices, administrative buildings, hotels, restaurants, bars and other places.