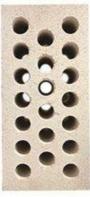

#### FOAM CERAMICS

It is processed by using clay tailings, ceramic fragments, river silt, and ceramic solid waste as the main raw materials, and high-porosity closed-cell foam ceramics, which are calcined at high temperature by foaming technology as the base material. Efficient heat preservation, light weight, durable, easy to cut and engrave, suitable for indoor and outdoor decorative wall decoration and partition.

Fireproof and waterproof, heat insulation, sound insulation and noise reduction Lightweight, easy to install, eco-friendly

Finished size: 200\*200\*100 mm