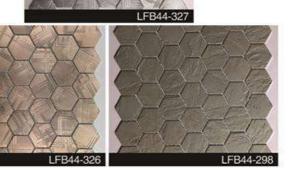

#### MIRROR COMPOSITE BOARD

Easy to install Easy to operate (cutting and drilling)

Suitable for exhibition hall, dance studios, restaurants and clothing stores

Size: 1200\*2400\*9 mm

Base material: bamboo and wood fiber co-extrusion base material