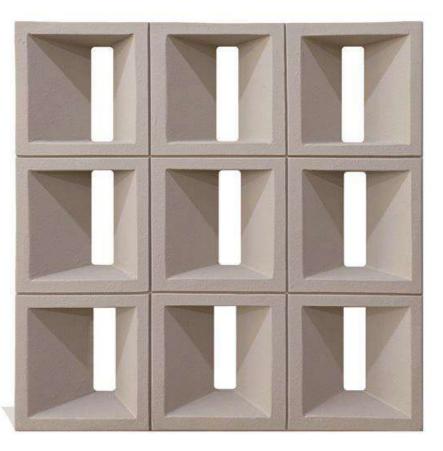

#### custom wall panel \_ Hollow wallboard

HOLLOW WALLBOARD

<sup>II</sup> Seamless stitching <sup>II</sup> Low carbon <sup>II</sup> Waterproof and <sup>II</sup> Fireproof and <sup>II</sup> Long service life moisture-proof anti-collision environmental protection

Finished size: 1220\*3000 mm