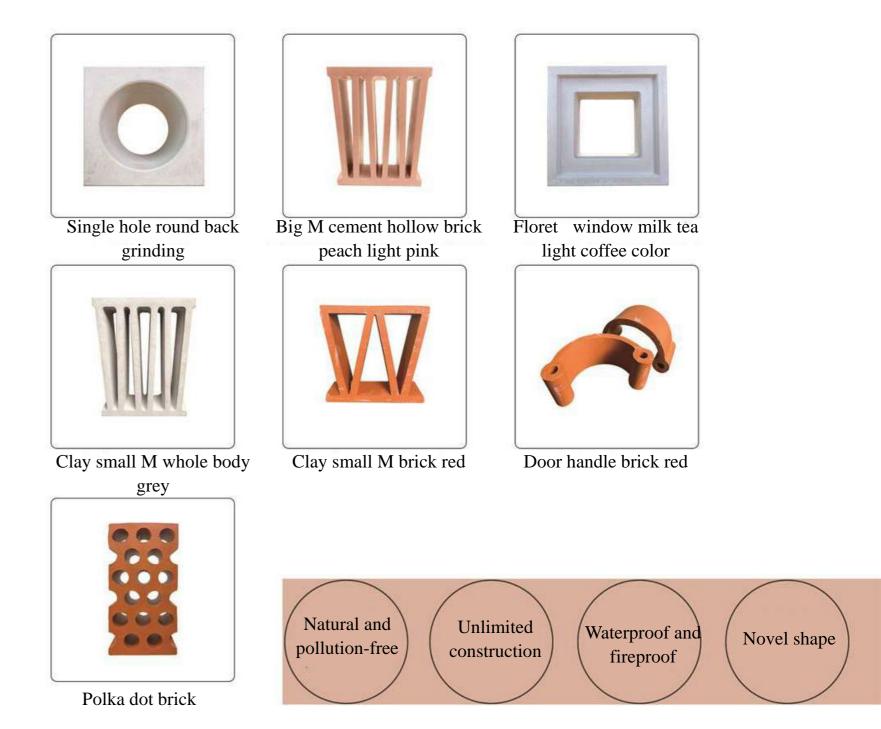

# Description Component brick Bricks are not just blocks; they can also be used for decoration Three samples Red brick texture + component restriction Bringing designers a different for

**Red brick texture + component modeling** 

Bringing designers a different freshness

Hole brick

\_\_\_ Exclusive reservation • Exclusive customization

Component brick

Waterproof, fireproof, natural and pollution-free

Unlimited construction for both indoor and outdoor use

Novel shape, better with light and shadow effect