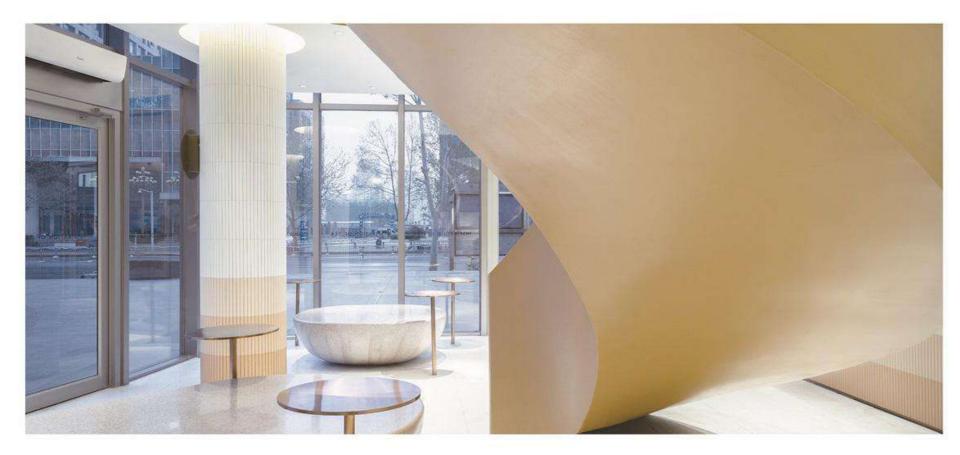

#### custom wall panel series

semicircular wall

panel

peak-shaped wall panel

Metal small semicircular wall panel

\*Waterproof and moisture-proof \*Mildew proof and anti-corrosion \*Durable and easy to clean \*Snap splicing \*Easy to install \*Time and labor-saving

Sectional view:

Suitable for home decoration, public decoration and wall modeling Finished size: 125\*3000 mm 150\*3000mm

Sectional view: