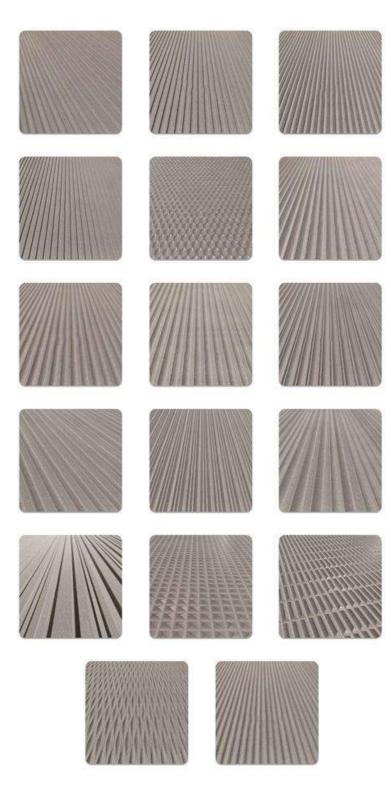

### Cement decorative board- slotted board in medium grey ASH IN SLOTTED BOARD

Cement decorative board is a kind of board imported from Thailand with patterns on both sides and fine lines. It is used for home decoration and wall decoration, to protect and decorate the wall to a large extent.

#### **Personal tailor**

Sample size: 200\*200 mm Finished size: complete specifications

X Only some color swatches are displayed