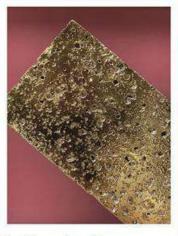

#### ELECTROPLATED HAND BRICK

Electroplated hand bricks are handmade tiles through the electroplating process to form golden and silver color effects, so as to achieve a resplendent decorative effect.

The surface of the product has small potholes, natural texture, rich layers, moderate reflectivity, and vague mirroring. It is suitable for public decoration, restaurants, and commercial spaces.

Natural texture Rich tomography Mirror image Fireproof and waterproof Environmental protection Easy to install