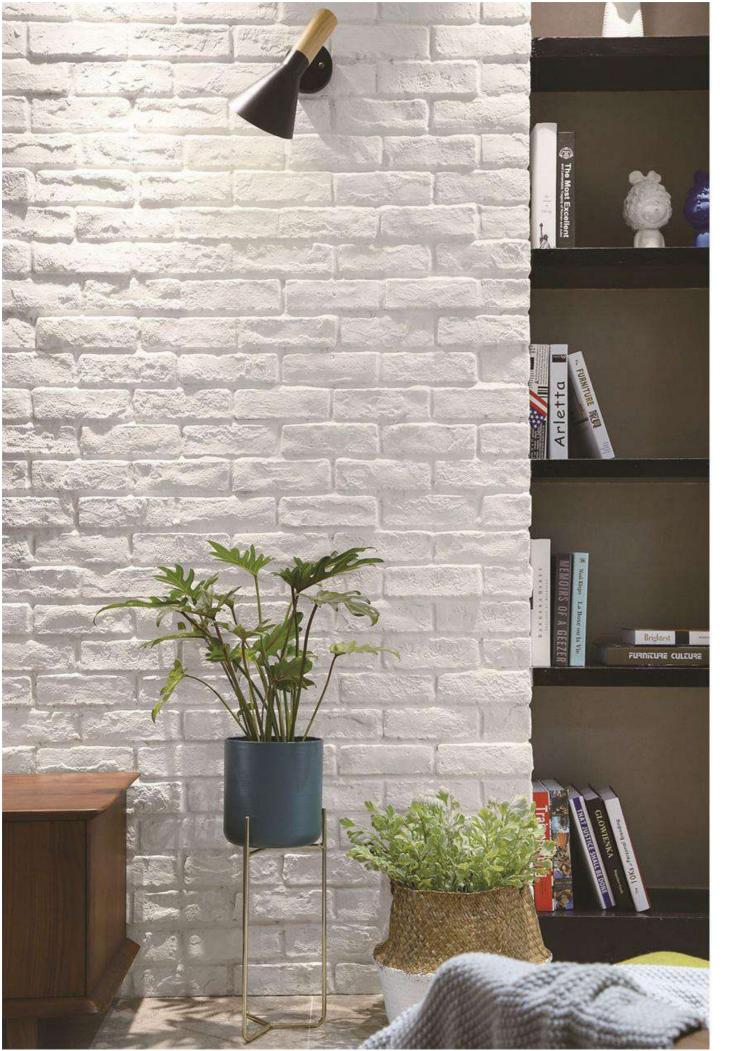

The wall panel is a high-quality substitute for wooden, stone and wallpaper decoration materials with its fast installation, environmental protection and health, waterproof and moisture-proof, thermal insulation together with its fashionable appearance. With unique advantages in the whole building, the wall panel can be widely used in the decoration of home, offices, administrative buildings, hotels, restaurants, bars and other places.