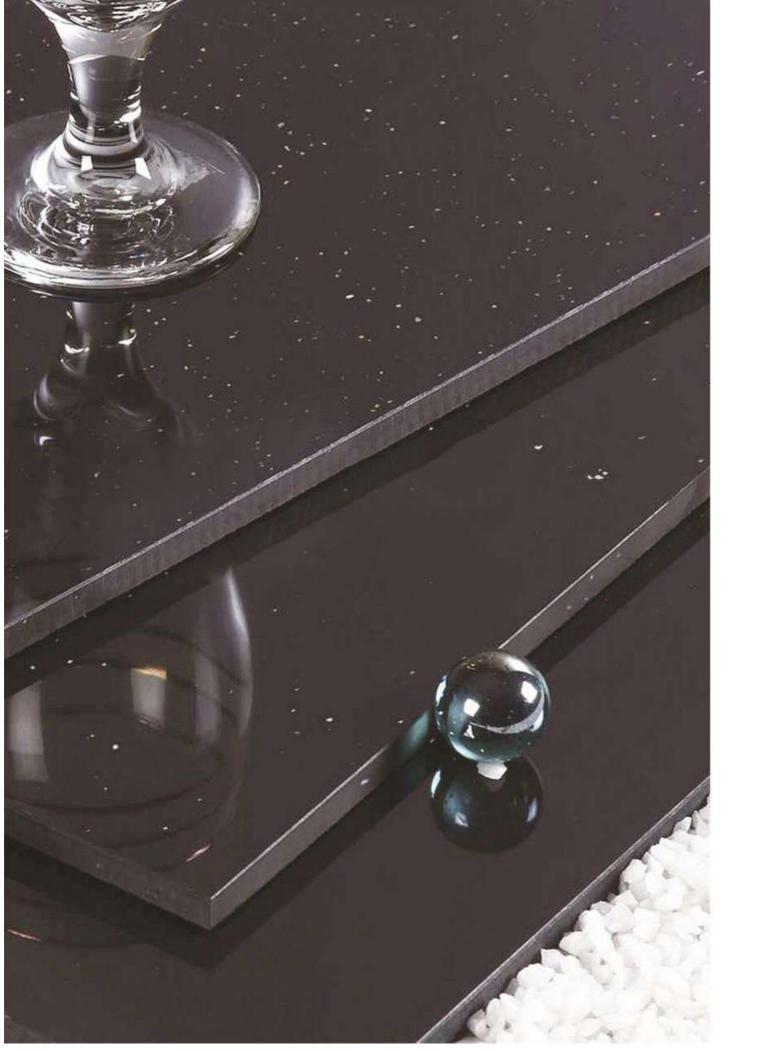

### STARRY SKY

Make your space shine with a piece of cement

Specification: 600\*1200 mm Thickness: 20, 30, 50 mm Customized color and size

Suitable for bar, background wall and floor

#### Installation of light-transmitting cement

- 1. Base course treatment 3. Mark the vertical line 4. Mark the horizontal line 6. Mount board 7. Jointing
- 2. Weld keel beam 5. Install suspenders

Real photo: starry Color swatch: starry sky sky