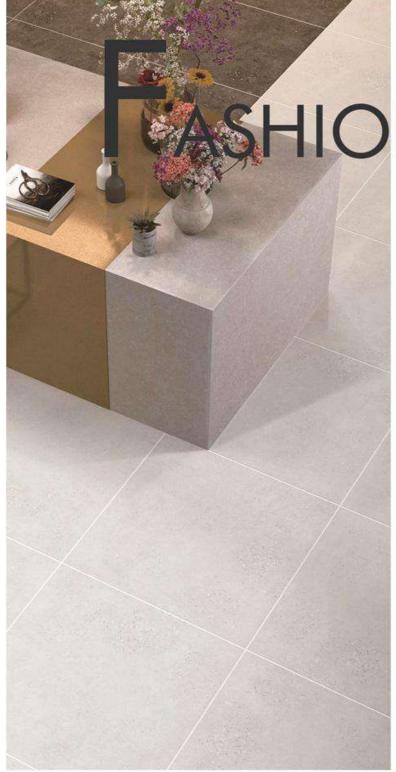

#### FASHION TERRAZZO Give you a colorful Nordic young model

a 🛛 🕅 🐼

-

回 刑 刑

Sample size:

#### A series Terrazzo tiles

Light luxury design Carved glazed surface Easy to clean Wear-resistant and high-temperature resistant Good care Anti-stress and anti-aging

100\*200 mm Finished size: 600\*600\*10 mm 600\*1200\*10mm 750\*1500\*10mm