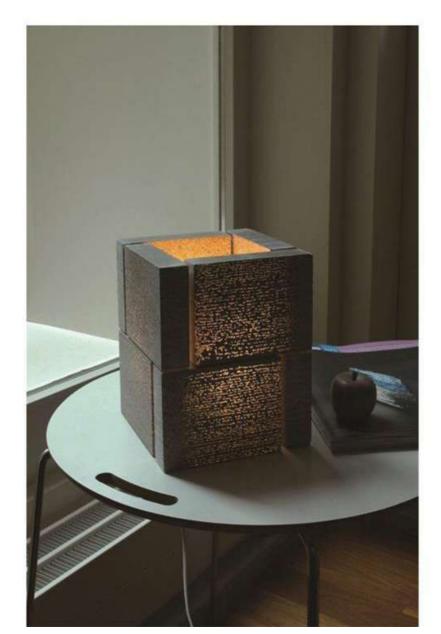

#### GUSH ARENACEOUS METAL PLATE

Bamboo mold fiber co-extrusion base material, with the gush arenaceous metallic film skin and four optional colors, is suitable for indoor wall space and ceiling decoration. Easy installation and

Solid wall panel - gush arenaceous silver

Solid wall panel - gush arenaceous grey gold

Solid wall panel - gush arenaceous Solid wall panel - gush arenaceous gun-grey

black