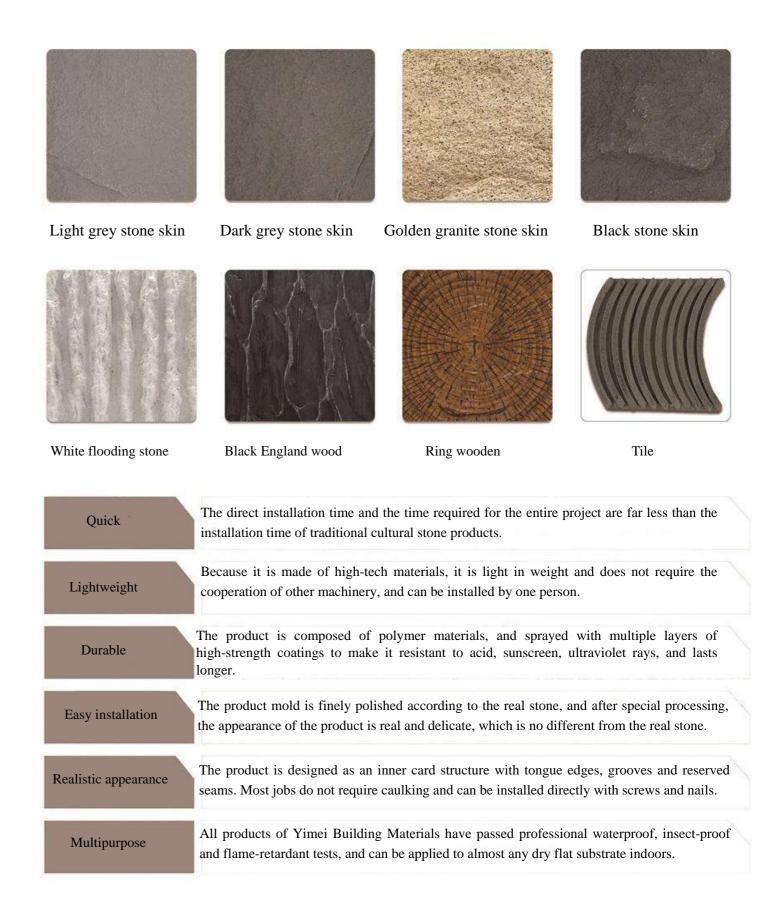

#### ON - SEN CUSTOM WALL PANEL SERIES

Wall panels are made from eco-friendly materials with polymer films, produced with one-time hot pressing and laminating technology combined with advanced production technology. There are nearly 200 patterns to choose from including the stone, wood, wallpaper and the skin-friendly series.

The wall panel is a high-quality substitute for wooden, stone and wallpaper decoration materials with its fast installation, environmental protection and health, waterproof and moisture-proof, thermal insulation together with its fashionable appearance. With unique advantages in the whole building, the wall panel can be widely used in the decoration of home, offices, administrative buildings, hotels, restaurants, bars and other places.