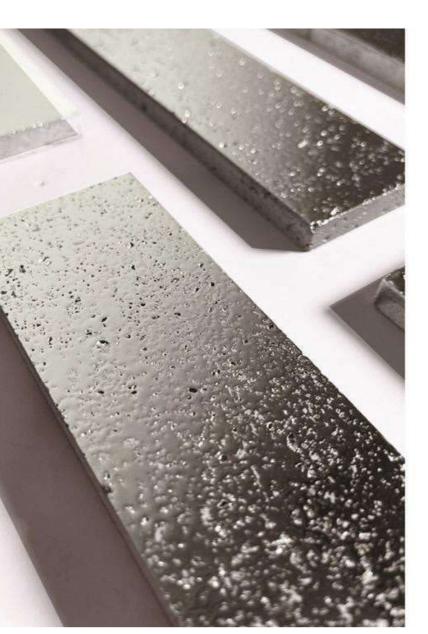

#### GUSH ARENACEOUS METAL PLATE

Bamboo mold fiber co-extrusion base material, with the gush arenaceous metallic film skin and four optional colors, is suitable for indoor wall space and ceiling decoration. Easy installation and

Solid wall panel - gush arenaceous silver

Solid wall panel - gush arenaceous grey gold

Solid wall panel - gush arenaceous Solid wall panel - gush arenaceous gun-grey

black