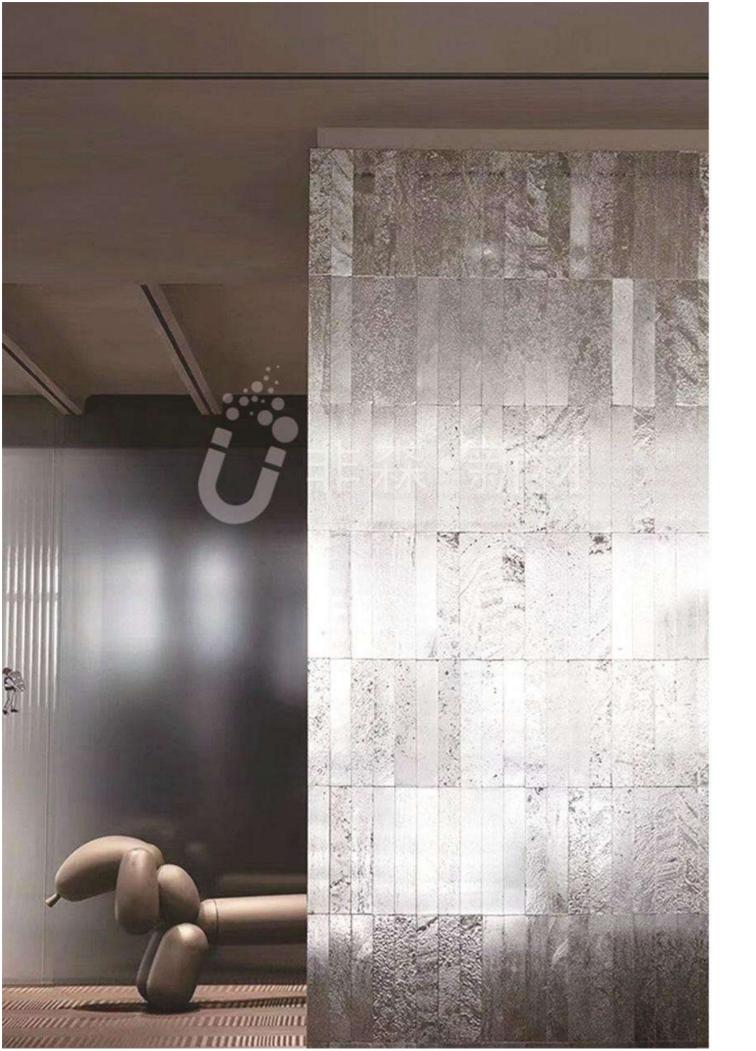

reat visual perception, creates three-dimensional, tasteful and ecological high-end building materials and decoration materials. It is made from kitchen and bathroom series of high ecological and environmental protection materials and pure natural stone powder. It has no formaldehyde and no radiation, with the clear stereoscopic perception, the color is rich and gorgeous, the installation is simple and fast, and the material can be stuck firmly. It gives full play to the creativity and inspiration of the artist.

Soft rock, with the vision of international settlement, continues the international aesthetic trend and inherits the international fashion taste.

Thin and light • Make height no longer a problem Soft • Easy to bend, follow the shape Beautiful • Natural color with natural effect



Electroplated volcanic rock
 Ultra-thin stone

# Stone

### GO WITH DESIGN

2 Metal electroplated stone brick4 Volcanic rock

#### ELECTROPLATED HAND BRICK

Electroplated hand bricks are handmade tiles through the electroplating process to form golden and silver color effects, so as to achieve a resplendent decorative effect.

The surface of the product has small potholes, natural texture, rich layers, moderate reflectivity, and vague mirroring. It is suitable for public decoration, restaurants, and commercial spaces.







Natural texture Rich tomography Mirror image Fireproof and waterproof Environmental protection Easy to install



#### **Ultra-thin stone**

It is an art work and a masterpiece of nature.

100% natural stone surface It consists of a layer of 0.5~1.4 mm natural stone