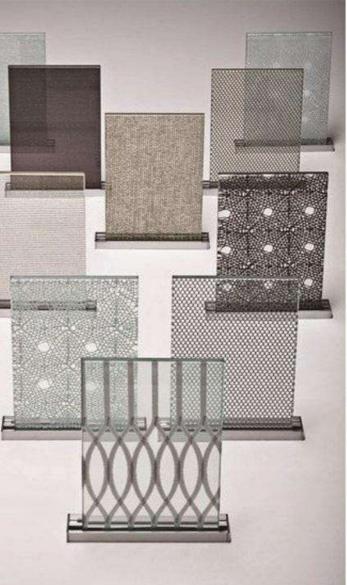

# Glass

(1) Crystal brick (2) Art glass ③ Hollow glass brick

#### GO WITH DESIGN

# CRYST TAL BRI N U

Material characteristics: high light transmittance and selective perspective, environmental protection, sound insulation insulation, dust-proof, and heat moisture-proof, anti-condensation, high compressive strength, strong impact resistance, and high safety performance.

#### SMOOTH SURFACE CARVED EDGES AND CORNERS ROUND FEEL COMFORTABLE

Usually used as wall partitions and screens; the translucent effect ensures privacy, and is also used to decorate, block and divide spaces. It is generally used in places with high-end decoration to create a dazzling atmosphere.