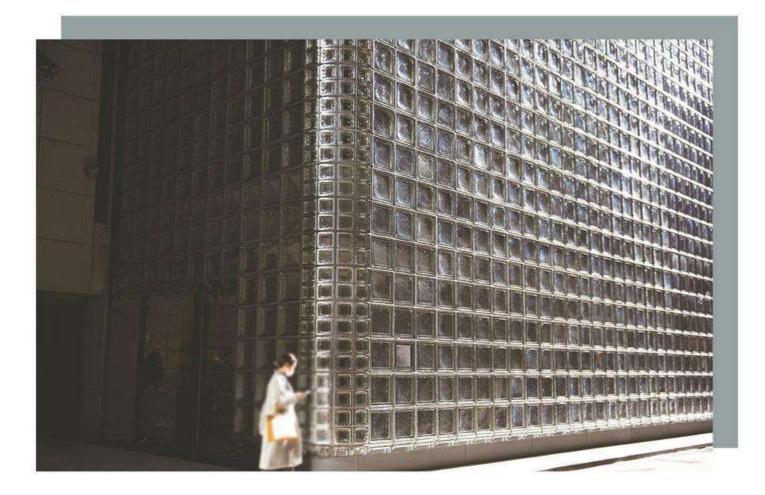

# HOLLOW

#### GLASS HOLLOW BRICK

# GLASS

Keep your home bright and private

Ice crystal pattern

Frosted brick

Cloud and fog half brick

Sun brick

- $\alpha$  Waterproof and fireproof, sound insulation and heat insulation, can be used indoors and outdoors;
- <sup>II</sup> Can be used as a partition, good decoration, good light transmission;
- With privacy, light is not transparent, different styles have different degrees of privacy;
- Ultra-white glass, no noise, various styles, no color difference; Imported from Indonesia, high production standards, good quality, not
- $\alpha$  easy to break.