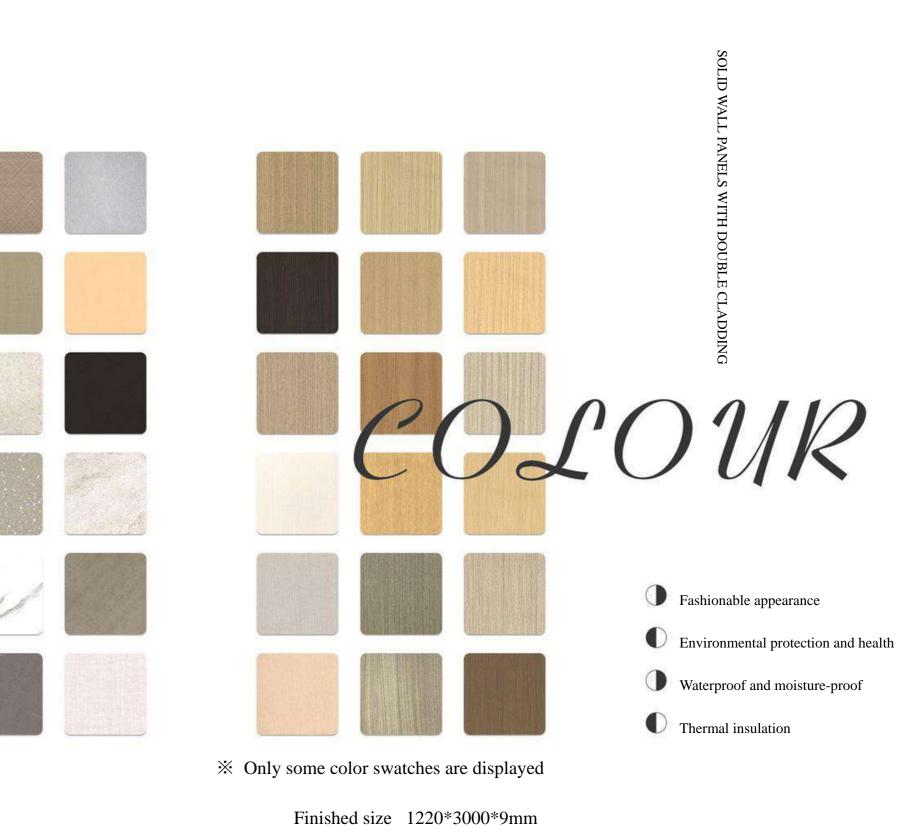

#### ON - SEN CUSTOM WALL PANEL SERIES

Wall panels are made from eco-friendly materials with polymer films, produced with one-time hot pressing and laminating technology combined with advanced production technology. There are nearly 200 patterns to choose from including the stone, wood, wallpaper and the skin-friendly series.

The wall panel is a high-quality substitute for wooden, stone and wallpaper decoration materials with its fast installation, environmental protection and health, waterproof and moisture-proof, thermal insulation together with its fashionable appearance. With unique advantages in the whole building, the wall panel can be widely used in the decoration of home, offices, administrative buildings, hotels, restaurants, bars and other places.

### custom wall panel\_Metal plate METAL PLATE

Finished size: 1220\*3000 mm

- **()** Fashionable appearance
- Low carbon and environmental protection
- Waterproof and moisture-proof
- Time and labor-saving