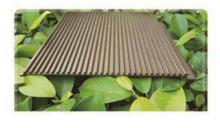

① Outdoor plank road floor ② Fashion floor ③ B fashion floor ④ Resilient flooring

# **B** series floors

\*Only some color swatches are shown

Specification: 1220\*618\*12 mm/605\*605\*12 mm Style: large board, square board Material: density board

# Exquisite texture can hardly hide the outstanding character

High-definition texture, high-quality, rich colors Cost-effective lock installation Different specifications of large boards and square boards to meet various needs