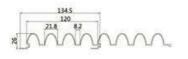

#### custom wall panel series

semicircular wall

panel

peak-shaped wall panel

Metal small semicircular wall panel

\*Waterproof and moisture-proof \*Mildew proof and anti-corrosion \*Durable and easy to clean \*Snap splicing \*Easy to install \*Time and labor-saving

Sectional view:

Suitable for home decoration, public decoration and wall modeling Finished size: 125\*3000 mm 150\*3000mm

Sectional view: