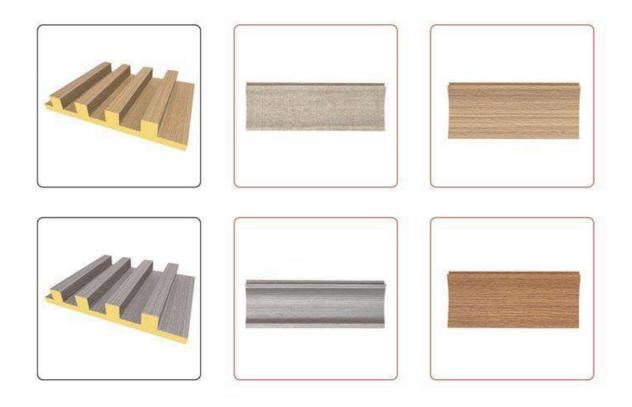

#### ON - SEN CUSTOM WALL PANEL SERIES

Wall panels are made from eco-friendly materials with polymer films, produced with one-time hot pressing and laminating technology combined with advanced production technology. There are nearly 200 patterns to choose from including the stone, wood, wallpaper and the skin-friendly series.

The wall panel is a high-quality substitute for wooden, stone and wallpaper decoration materials with its fast installation, environmental protection and health, waterproof and moisture-proof, thermal insulation together with its fashionable appearance. With unique advantages in the whole building, the wall panel can be widely used in the decoration of home, offices, administrative buildings, hotels, restaurants, bars and other places.