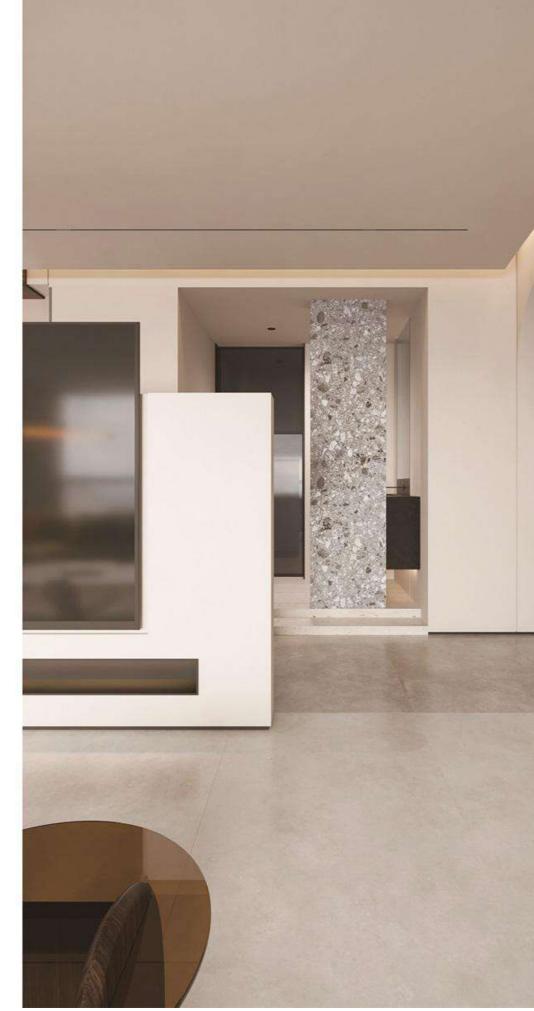

#### GO WITH DESIGN

background wall 2

- ④ Metal film wall panel

#### ON - SEN CUSTOM WALL PANEL SERIES

Wall panels are made from eco-friendly materials with polymer films, produced with one-time hot pressing and laminating technology combined with advanced production technology. There are nearly 200 patterns to choose from including the stone, wood, wallpaper and the skin-friendly series.

The wall panel is a high-quality substitute for wooden, stone and wallpaper decoration materials with its fast installation, environmental protection and health, waterproof and moisture-proof, thermal insulation together with its fashionable appearance. With unique advantages in the whole building, the wall panel can be widely used in the decoration of home, offices, administrative buildings, hotels, restaurants, bars and other places.