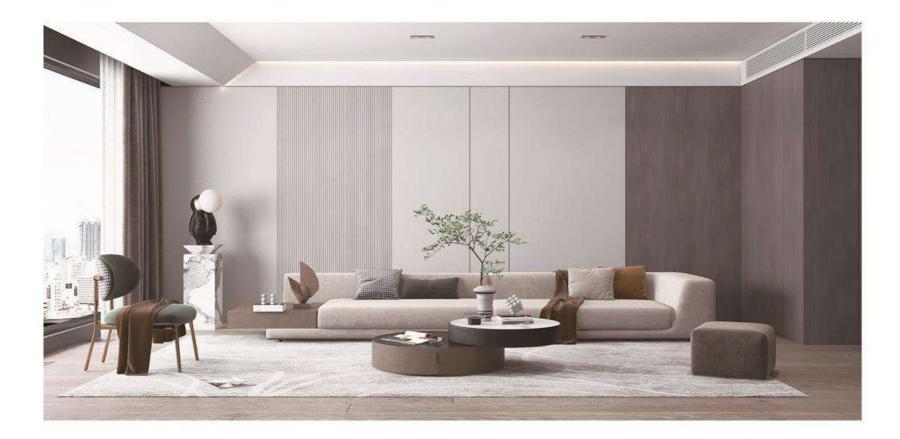

#### GO WITH DESIGN

background wall 2

- ④ Metal film wall panel

#### ON - SEN CUSTOM WALL PANEL SERIES

Wall panels are made from eco-friendly materials with polymer films, produced with one-time hot pressing and laminating technology combined with advanced production technology. There are nearly 200 patterns to choose from including the stone, wood, wallpaper and the skin-friendly series.

The wall panel is a high-quality substitute for wooden, stone and wallpaper decoration materials with its fast installation, environmental protection and health, waterproof and moisture-proof, thermal insulation together with its fashionable appearance. With unique advantages in the whole building, the wall panel can be widely used in the decoration of home, offices, administrative buildings, hotels, restaurants, bars and other places.