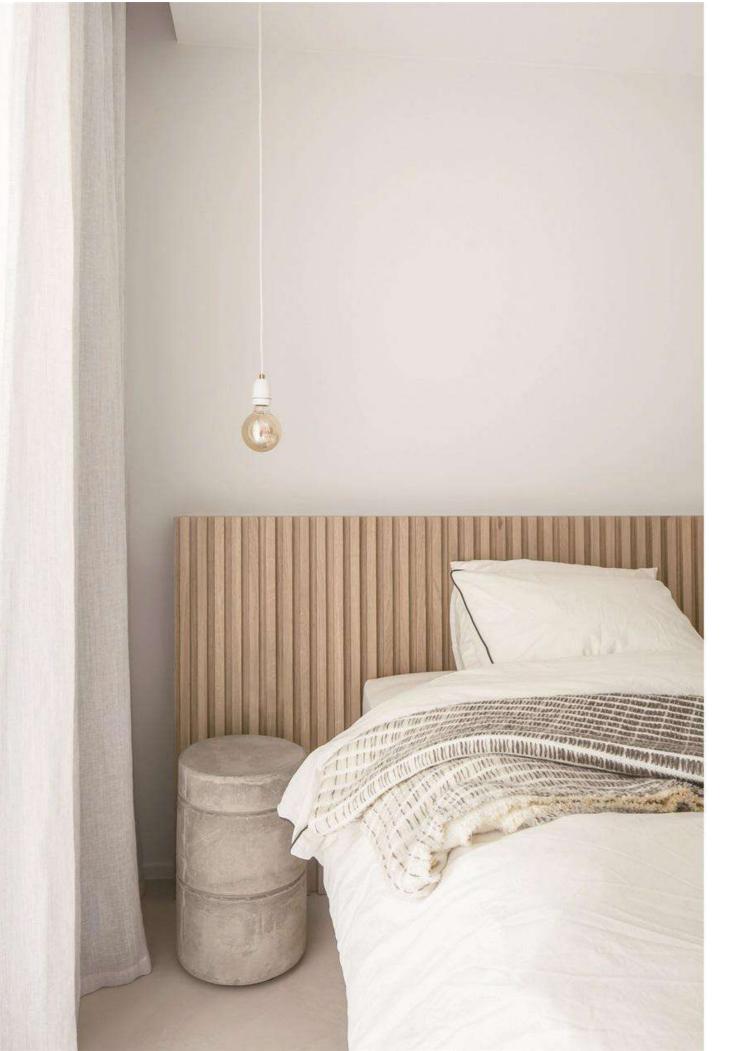

### NEW LUXURY OF WALL

AND

T

Micro-cement M424A

 $\bigcirc$ 

Water repellent

#### MICRO CEMENT COLOR CARD

Composition of micro-cement

It is mainly composed of the cement, water-based resin, modified polymer andquartz and is generally used with special primer and wear-resistant protective layer to enhance the waterproofness, strength, hardness, aging resistance, durability and other performances of the finish.