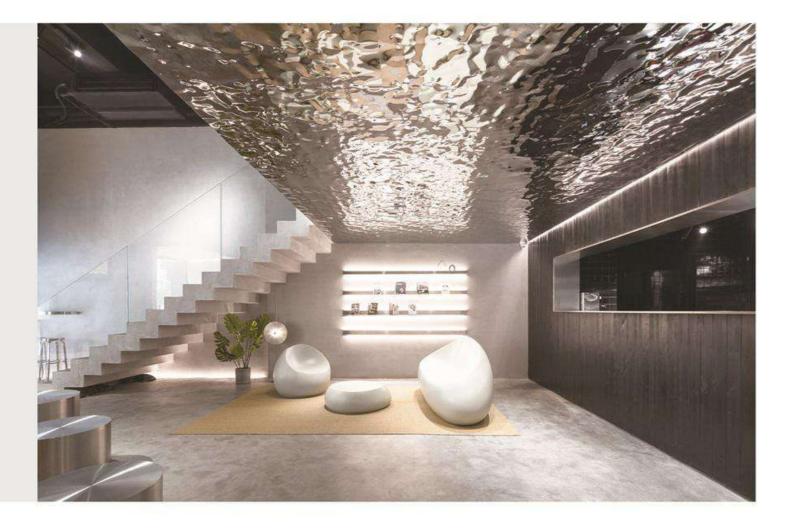

#### GO WITH DESIGN

background wall 2

- ④ Metal film wall panel

#### ON - SEN CUSTOM WALL PANEL SERIES

Wall panels are made from eco-friendly materials with polymer films, produced with one-time hot pressing and laminating technology combined with advanced production technology. There are nearly 200 patterns to choose from including the stone, wood, wallpaper and the skin-friendly series.

The wall panel is a high-quality substitute for wooden, stone and wallpaper decoration materials with its fast installation, environmental protection and health, waterproof and moisture-proof, thermal insulation together with its fashionable appearance. With unique advantages in the whole building, the wall panel can be widely used in the decoration of home, offices, administrative buildings, hotels, restaurants, bars and other places.