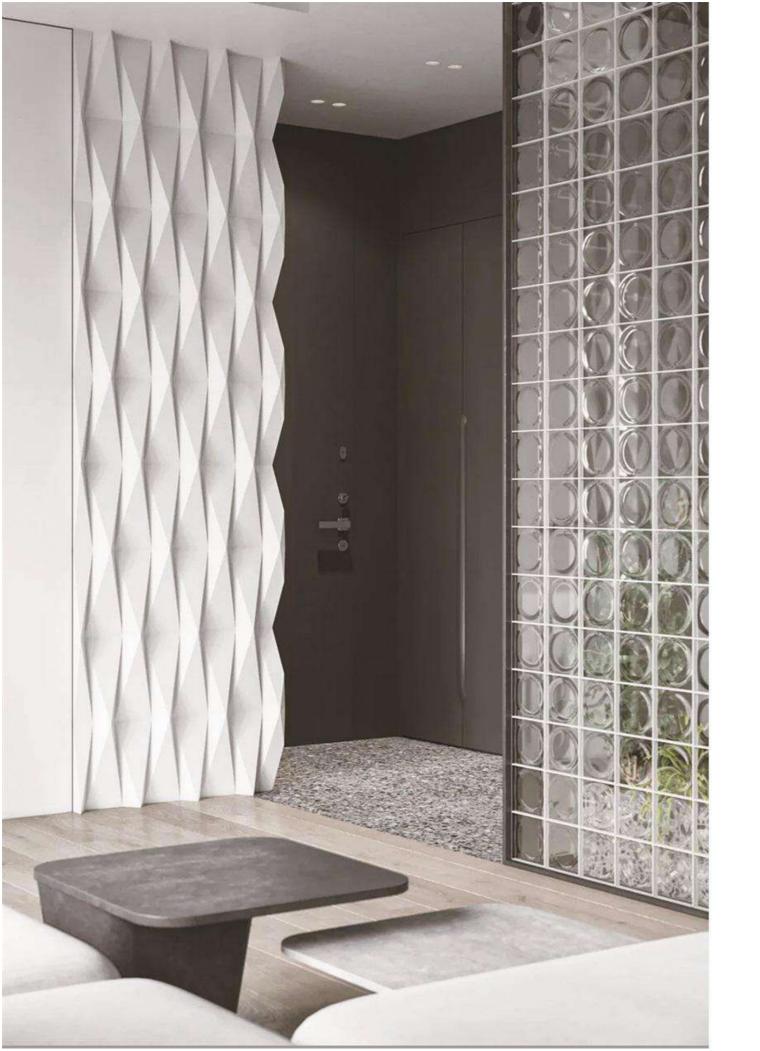

# Building solutions II

① customization ③ mirror wainscoting

#### GO WITH DESIGN

background wall 2

- ④ Metal film wall panel