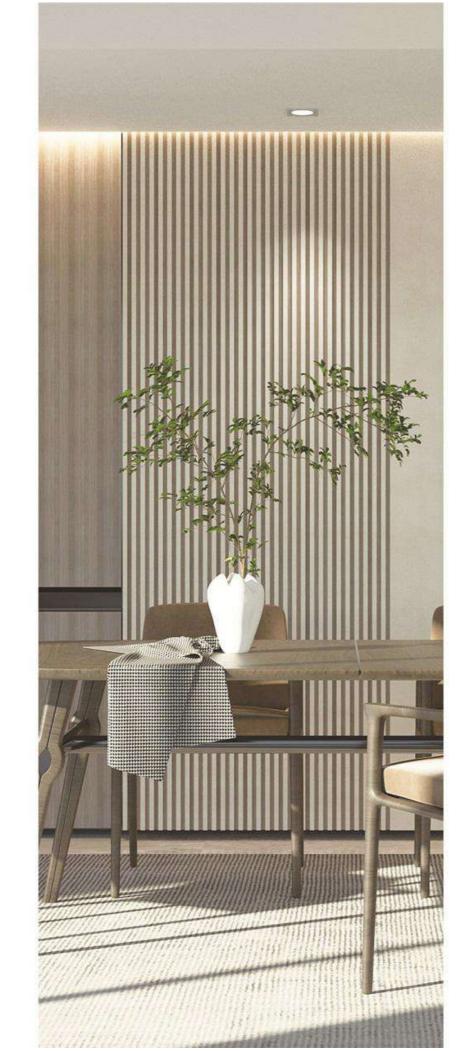

#### GO WITH DESIGN

background wall 2

- ④ Metal film wall panel

#### ON - SEN CUSTOM WALL PANEL SERIES

Wall panels are made from eco-friendly materials with polymer films, produced with one-time hot pressing and laminating technology combined with advanced production technology. There are nearly 200 patterns to choose from including the stone, wood, wallpaper and the skin-friendly series.

The wall panel is a high-quality substitute for wooden, stone and wallpaper decoration materials with its fast installation, environmental protection and health, waterproof and moisture-proof, thermal insulation together with its fashionable appearance. With unique advantages in the whole building, the wall panel can be widely used in the decoration of home, offices, administrative buildings, hotels, restaurants, bars and other places.