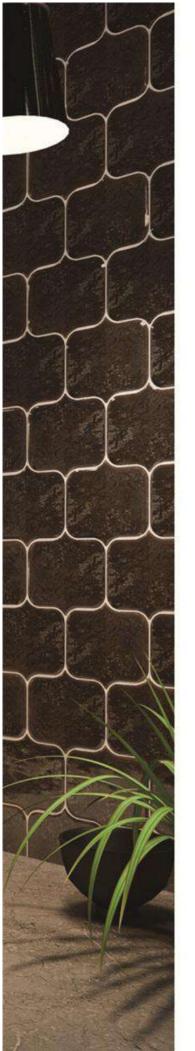

#### custom wall panel series

semicircular wall

panel

peak-shaped wall panel

Metal small semicircular wall panel

\*Waterproof and moisture-proof \*Mildew proof and anti-corrosion \*Durable and easy to clean \*Snap splicing \*Easy to install \*Time and labor-saving