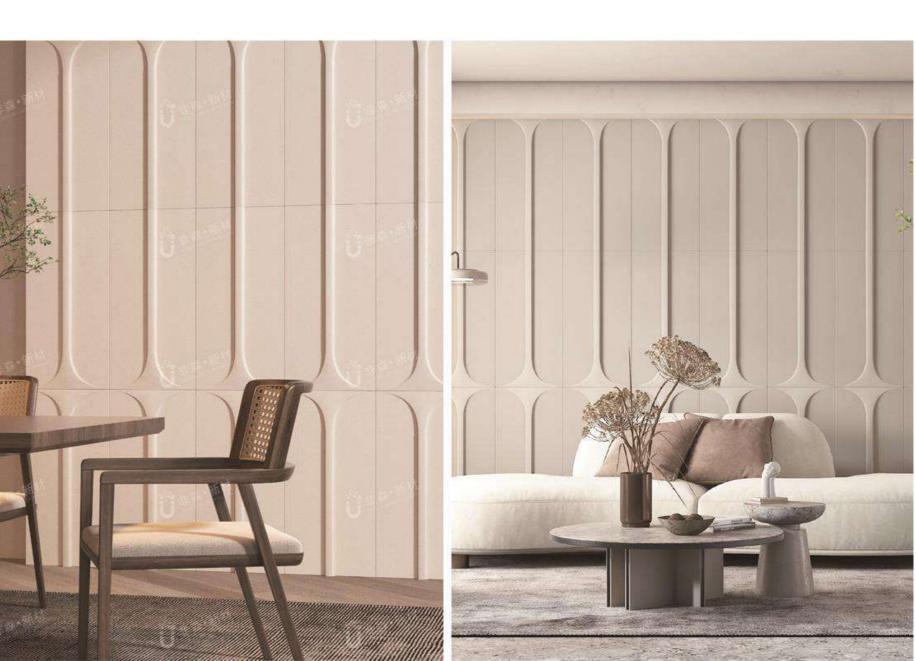

#### custom wall panel series

semicircular wall

panel

peak-shaped wall panel

Metal small semicircular wall panel

\*Waterproof and moisture-proof \*Mildew proof and anti-corrosion \*Durable and easy to clean \*Snap splicing \*Easy to install \*Time and labor-saving

Sectional view:

Suitable for home decoration, public decoration and wall modeling Finished size: 125\*3000 mm 150\*3000mm

Sectional view: