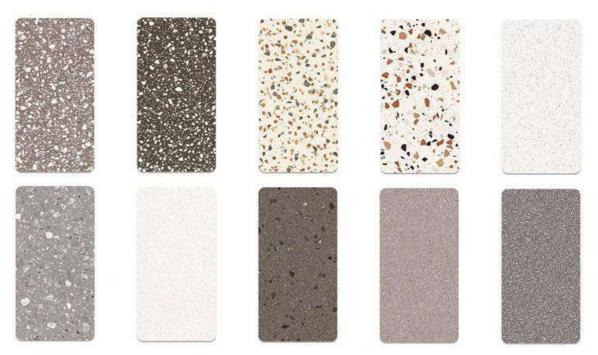

#### Morandi tiles C series

#### GENTLE ITSELF

Light luxury design Carved glazed surface Easy to clean Wear-resistant and high-temperature resistant Good care Anti-stress and anti-aging

Sample size: 100\*200 mm Finished size: 600\*1200\*12 mm