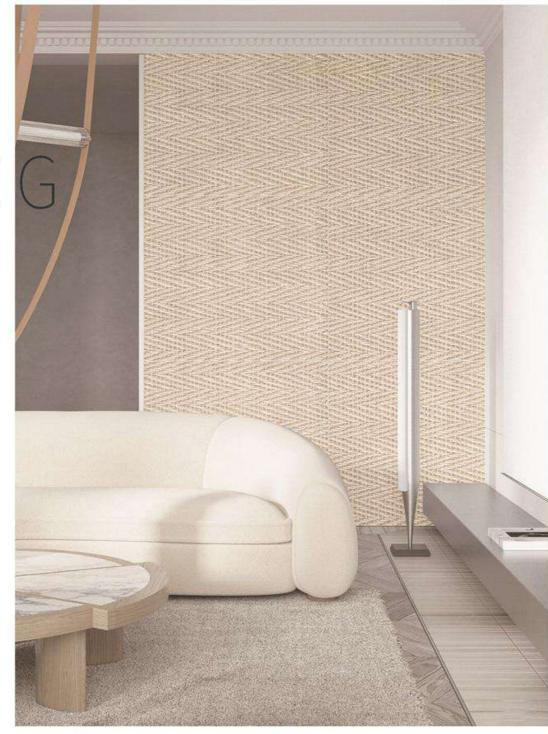

#### ON - SEN CUSTOM WALL PANEL SERIES

Wall panels are made from eco-friendly materials with polymer films, produced with one-time hot pressing and laminating technology combined with advanced production technology. There are nearly 200 patterns to choose from including the stone, wood, wallpaper and the skin-friendly series.

The wall panel is a high-quality substitute for wooden, stone and wallpaper decoration materials with its fast installation, environmental protection and health, waterproof and moisture-proof, thermal insulation together with its fashionable appearance. With unique advantages in the whole building, the wall panel can be widely used in the decoration of home, offices, administrative buildings, hotels, restaurants, bars and other places.