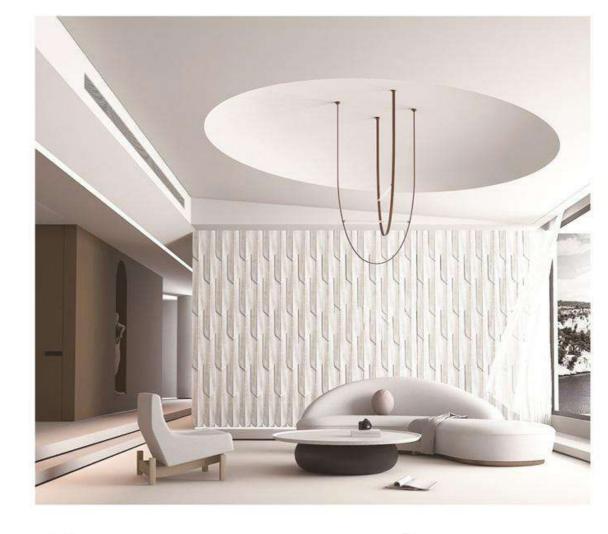

#### ON - SEN CUSTOM WALL PANEL SERIES

Wall panels are made from eco-friendly materials with polymer films, produced with one-time hot pressing and laminating technology combined with advanced production technology. There are nearly 200 patterns to choose from including the stone, wood, wallpaper and the skin-friendly series.

The wall panel is a high-quality substitute for wooden, stone and wallpaper decoration materials with its fast installation, environmental protection and health, waterproof and moisture-proof, thermal insulation together with its fashionable appearance. With unique advantages in the whole building, the wall panel can be widely used in the decoration of home, offices, administrative buildings, hotels, restaurants, bars and other places.