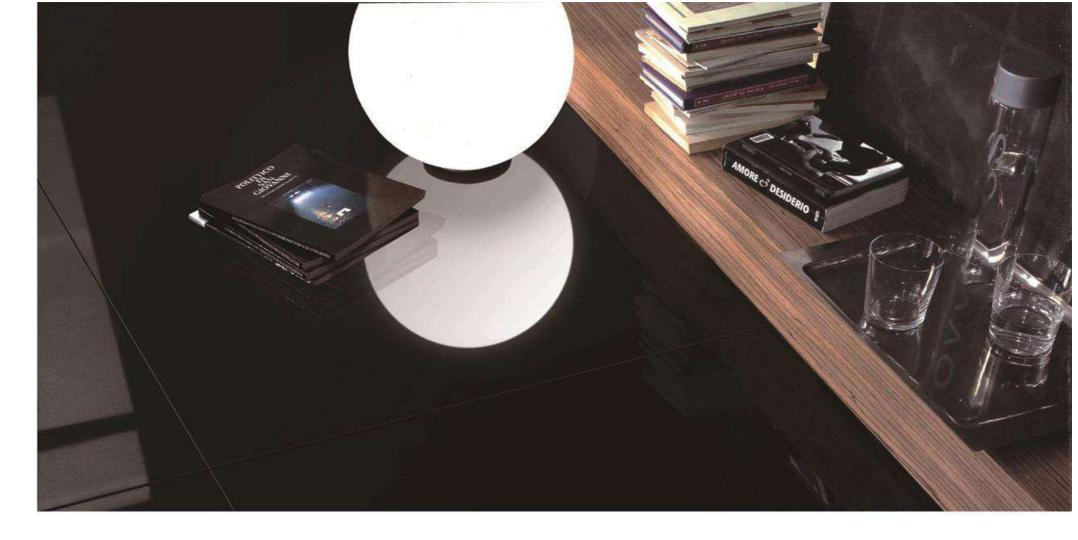

quality

(8) The weight of the monomer is as high as 9.3kg; 9 Does not contain radiation pollution; green, environmentally friendly, and healthy; and the scope of use is not limited.

Hole in the stone tile breaks through the rough surface tactile experience of travertine, and truly restores the texture of holes on the surface of travertine, which are dense and varied in shape. Soothing for a new soft skin experience.

The texture is smooth, the holes are real, the color is natural, the corners are regular, simple and generous, with a sense of fashion, a strong sense of design, low water absorption, and longer life.

Installation technology: No need to soak in water, cement mortar or tile glue before paving.

Name: Hole in the Stone Tile

Material: WPC

Specification: 600\*600 mm, 800\*800 mm, 600\*1200 mm Color: white, yellow, gray

Variety: One stone multi-faceted, with polished and matt, with holes and without holes

Advantages: smooth texture, real holes, natural color, regular corners

Application space: interior, modeling, background wall