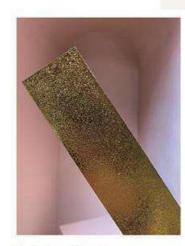

#### ELECTROPLATED HAND BRICK

Electroplated hand bricks are handmade tiles through the electroplating process to form golden and silver color effects, so as to achieve a resplendent decorative effect.

The surface of the product has small potholes, natural texture, rich layers, moderate reflectivity, and vague mirroring. It is suitable for public decoration, restaurants, and commercial spaces.

Natural texture Rich tomography Mirror image Fireproof and waterproof Environmental protection Easy to install