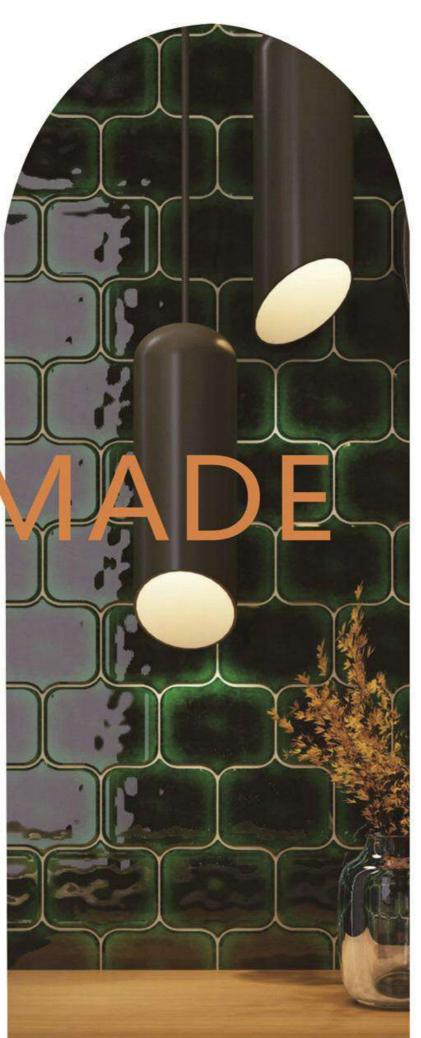

#### GO WITH DESIGN

background wall 2

- ④ Metal film wall panel

### custom wall panel\_Metal plate METAL PLATE

Finished size: 1220\*3000 mm

- **()** Fashionable appearance
- Low carbon and environmental protection
- Waterproof and moisture-proof
- Time and labor-saving