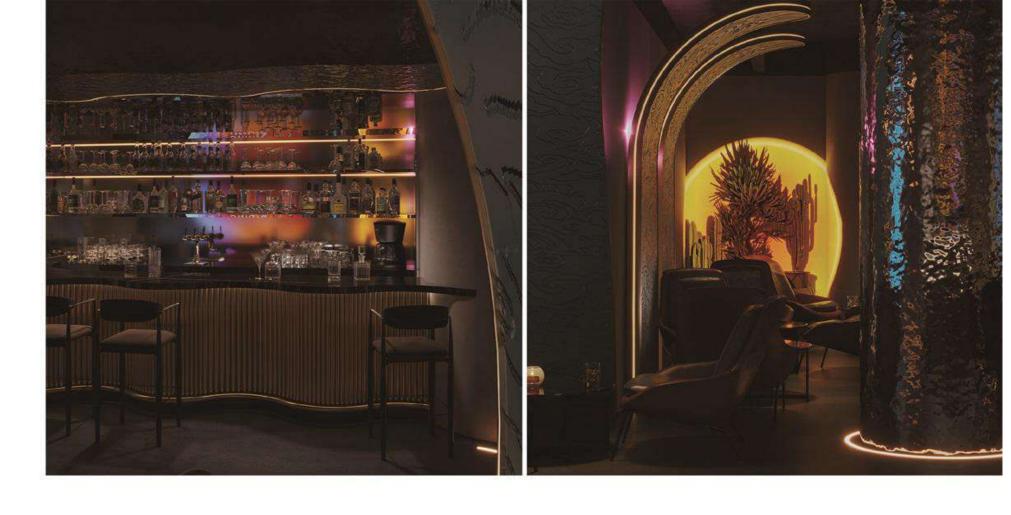

# Building solutions II

① customization ③ mirror wainscoting

#### GO WITH DESIGN

background wall 2

- ④ Metal film wall panel