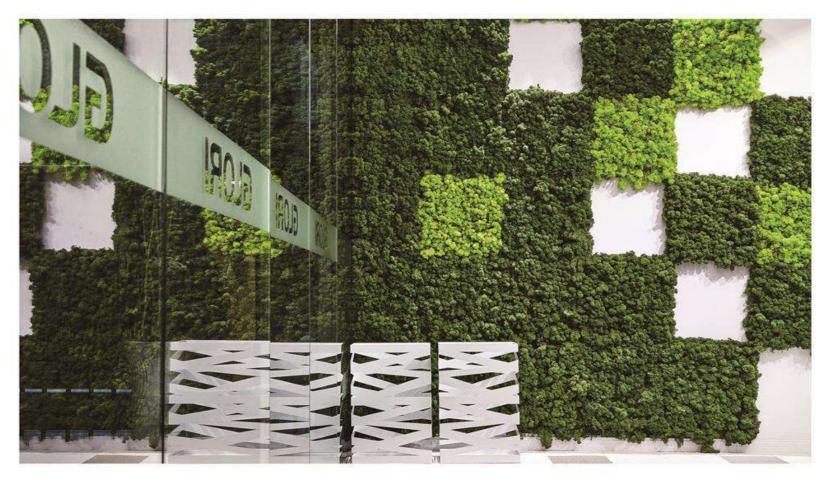

#### LIVING MOSS

Using the most advanced natural immortality technology, the moss does not need light, water, fertilizer, and construction. Easy to install, the back panel is made of high-quality sound-absorbing boards, and the surface is covered with a layer of fluffy and dense living moss, which absorbs sound and reduces noise, while purifying the air. The atmosphere is beautiful and the shape is random.

Doesn't grow No need to trim

anti-static

Moss monochrome 18 color sample box

Not suitable for outdoor use

40%

Relative humidity level Ensure at least 40%

handmade

Doesn't like direct sunlight, fine Use in a room with no natural light.

Insect resistance, They don't produce insects

You don't need water, Do not spray or wash.

Moss Monochrome-Dark turquoise

absorbs noise

- 1. Avoid direct sunlight to prevent fading.
- 2. Living plants are not suitable for outdoor wind and rain.

3. There is no need for watering care, and it will automatically absorb or release its own water with the humidity of the air.

4. No special care is required. If it is covered with dust, you can use a hair dryer to blow it with cold air or use a damp cloth to gently remove the dust.