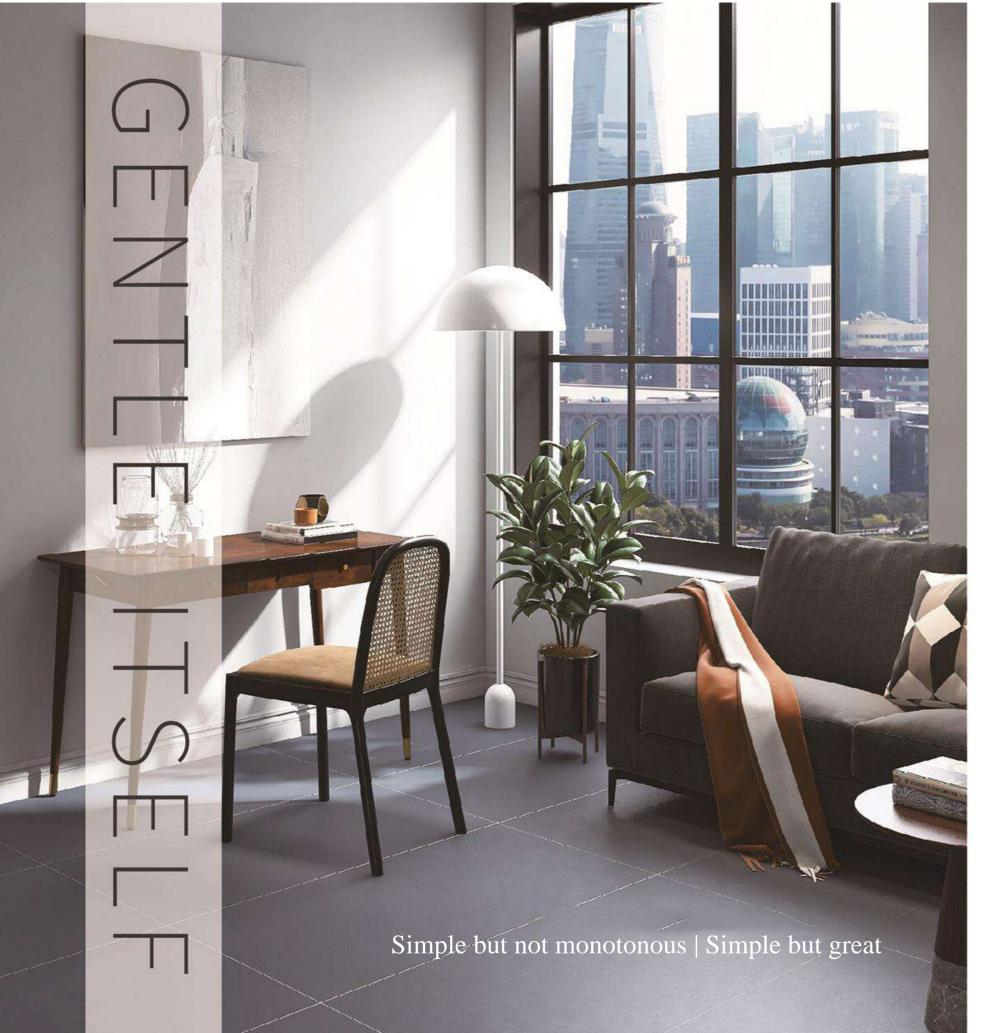

Abandon the flamboyant color personality Incorporates modest grey and white tones Transform the original rich and bright color into an elegant and advanced gray texture Not flamboyant or strong is the unique characteristic of Morandi color system Gentle, elegant and high-end

#### Morandi tiles C series

#### GENTLE ITSELF

Light luxury design Carved glazed surface Easy to clean Wear-resistant and high-temperature resistant Good care Anti-stress and anti-aging

Sample size: 100\*200 mm Finished size: 600\*1200\*12 mm