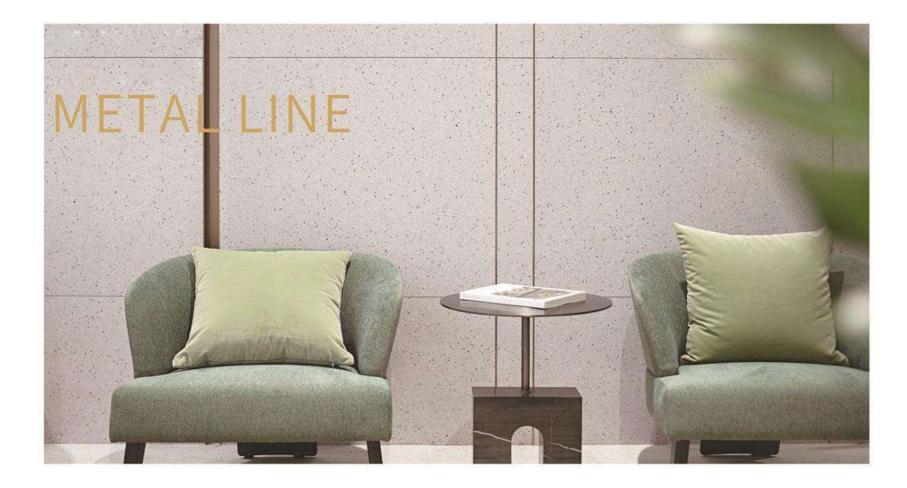

# Metal

- ① Metal lines

#### GO WITH DESIGN

② Decorative metal plate ③ Metal profile ④ Foamed aluminium <sup>(5)</sup> Embossing aluminum plate

#### **G** series metal lines

Classic colors highlight the design A variety of color styles are available for you to

choose

Ö

Waterproof and Scratch and wear resistance moisture-proof More durable Preservative

0 Stainless steel material

Mirror plating layer

Rust-roof

С

installation Save time and energy

Self-adhesive

Т

×

#### W series metal lines

Free combination with wear-resistant and non-fading

Safety and environmental protection

> 10 -

Quality assurance

Color multiple choice

Multilayer plating

Anti-scratch and anti-rust