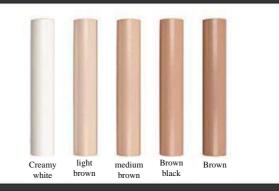

#### custom wall panel series

semicircular wall

panel

peak-shaped wall panel

Metal small semicircular wall panel

\*Waterproof and moisture-proof \*Mildew proof and anti-corrosion \*Durable and easy to clean \*Snap splicing \*Easy to install \*Time and labor-saving

Sectional view:

Suitable for home decoration, public decoration and wall modeling Finished size: 125\*3000 mm 150\*3000mm

Sectional view: