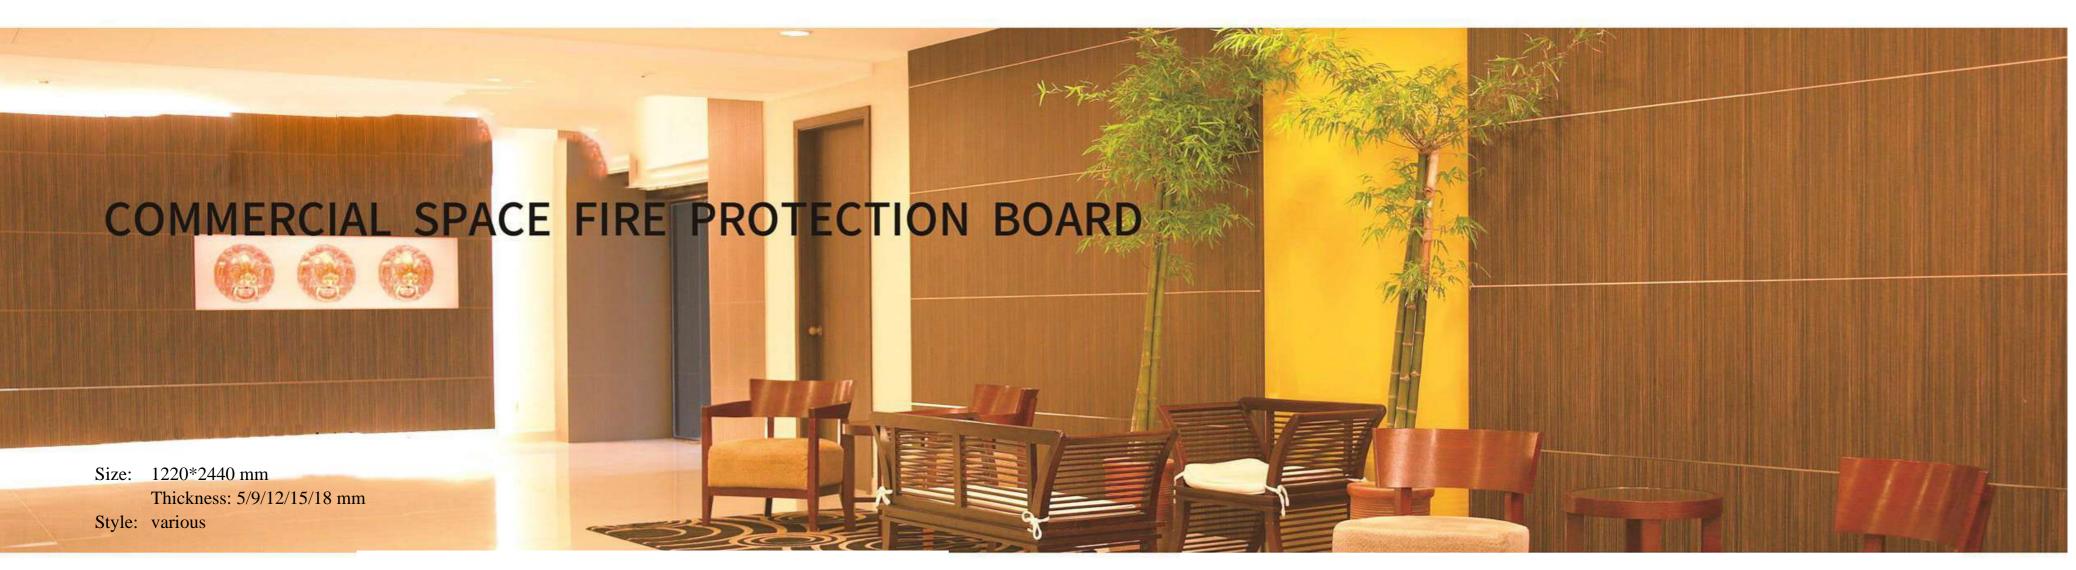

### GO WITH DESIGN

- Wooden plate (1)
- ③ Ultra clear mirror panel ④ Wood silk sound-absorbing board
- ⑤ Gypsum texture board 6 Cork of new J series
- ⑦ Polyurethane sound-absorbing board

2 Commercial space fire protection board