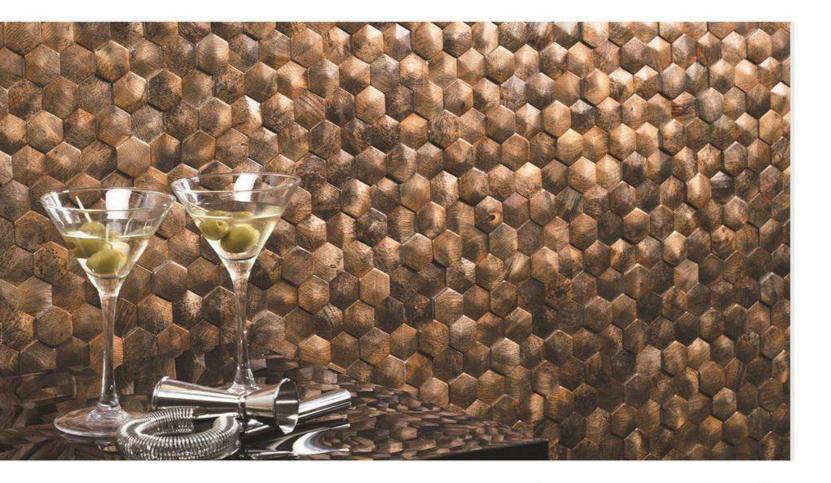

#### GUSH ARENACEOUS METAL PLATE

Bamboo mold fiber co-extrusion base material, with the gush arenaceous metallic film skin and four optional colors, is suitable for indoor wall space and ceiling decoration. Easy installation and

Solid wall panel - gush arenaceous silver

Solid wall panel - gush arenaceous grey gold

Solid wall panel - gush arenaceous Solid wall panel - gush arenaceous gun-grey

black