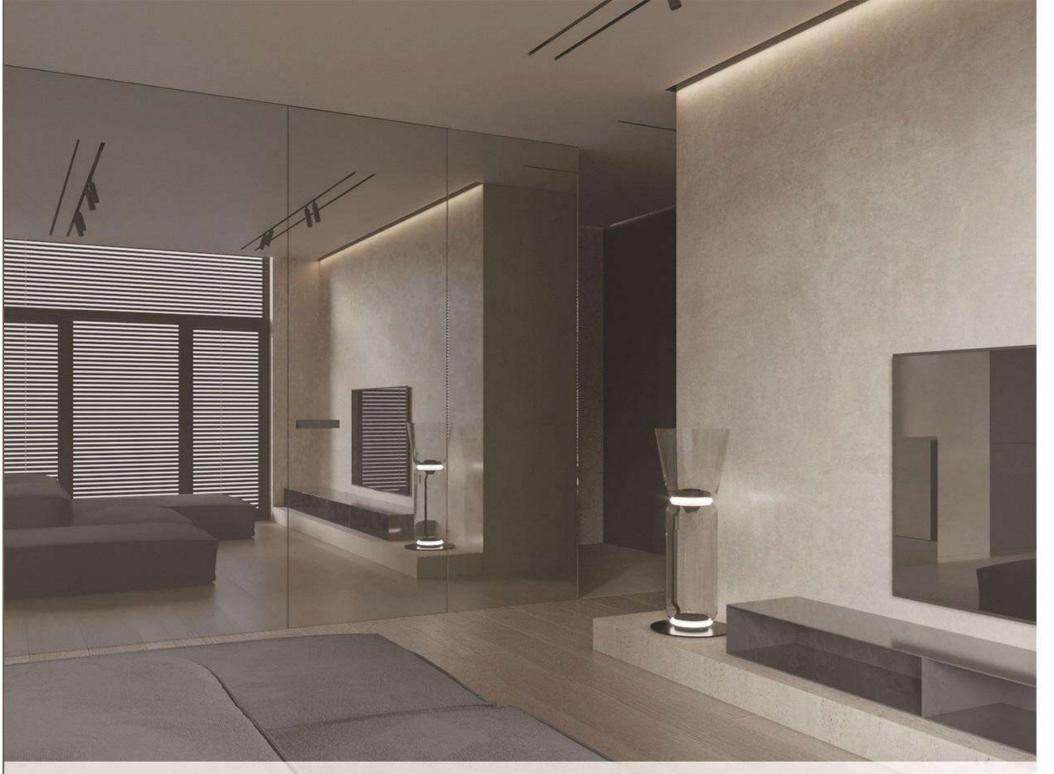

# Building solutions II

① customization ③ mirror wainscoting

#### GO WITH DESIGN

background wall 2

- ④ Metal film wall panel