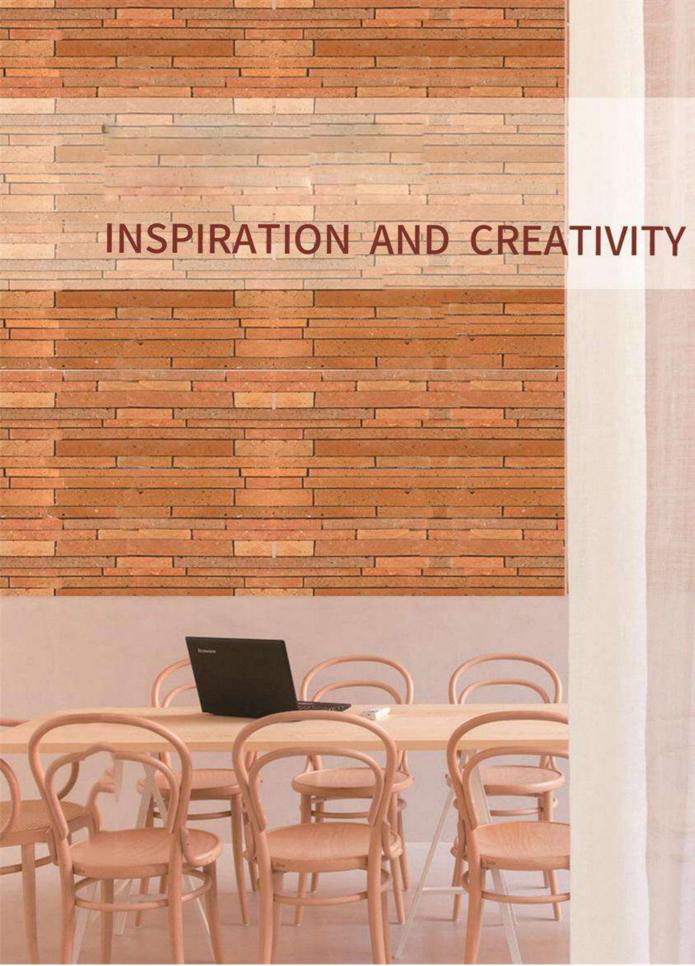

# Enjoy the timeless beauty of old bricks

XFGS-01

JZ-001

HZ-09

#### YINSPIRATION AND CREATIVITY

Retro fashion, simple charm Dirt resistant, aging resistant, long life

# Enjoy the timeless beauty of old bricks

Long and short strip mosaic 290\*300\*12 Hexagonal mosaic 300\*300\*12 Weighs 1.8 kg

Indoor and outdoor walls, homestay hotels, restaurants, art galleries, clubs, ancient gardens, etc.