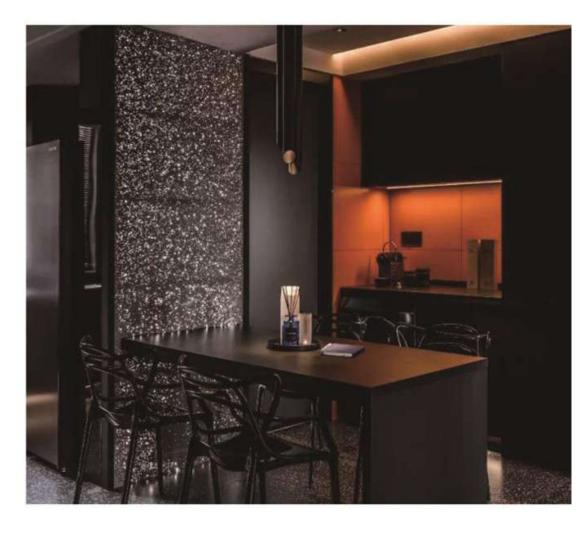

### STARRY SKY

Make your space shine with a piece of cement

Specification: 600\*1200 mm Thickness: 20, 30, 50 mm Customized color and size

Suitable for bar, background wall and floor

#### Installation of light-transmitting cement

- 1. Base course treatment 3. Mark the vertical line 4. Mark the horizontal line 6. Mount board 7. Jointing
- 2. Weld keel beam 5. Install suspenders

Real photo: starry Color swatch: starry sky sky