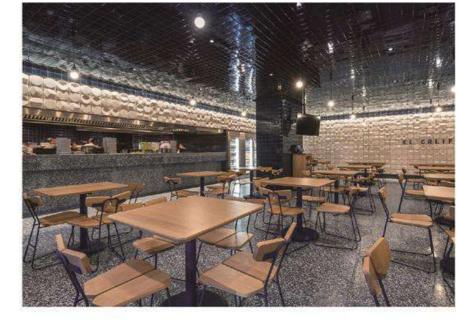

The wall panel is a high-quality substitute for wooden, stone and wallpaper decoration materials with its fast installation, environmental protection and health, waterproof and moisture-proof, thermal insulation together with its fashionable appearance. With unique advantages in the whole building, the wall panel can be widely used in the decoration of home, offices, administrative buildings, hotels, restaurants, bars and other places.