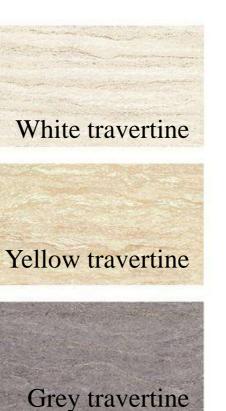

quality

(8) The weight of the monomer is as high as 9.3kg; 9 Does not contain radiation pollution; green, environmentally friendly, and healthy; and the scope of use is not limited.

Hole in the stone tile breaks through the rough surface tactile experience of travertine, and truly restores the texture of holes on the surface of travertine, which are dense and varied in shape. Soothing for a new soft skin experience.

The texture is smooth, the holes are real, the color is natural, the corners are regular, simple and generous, with a sense of fashion, a strong sense of design, low water absorption, and longer life.

Installation technology: No need to soak in water, cement mortar or tile glue before paving.

Name: Hole in the Stone Tile

Material: WPC

Specification: 600\*600 mm, 800\*800 mm, 600\*1200 mm Color: white, yellow, gray

Variety: One stone multi-faceted, with polished and matt, with holes and without holes

Advantages: smooth texture, real holes, natural color, regular corners

Application space: interior, modeling, background wall