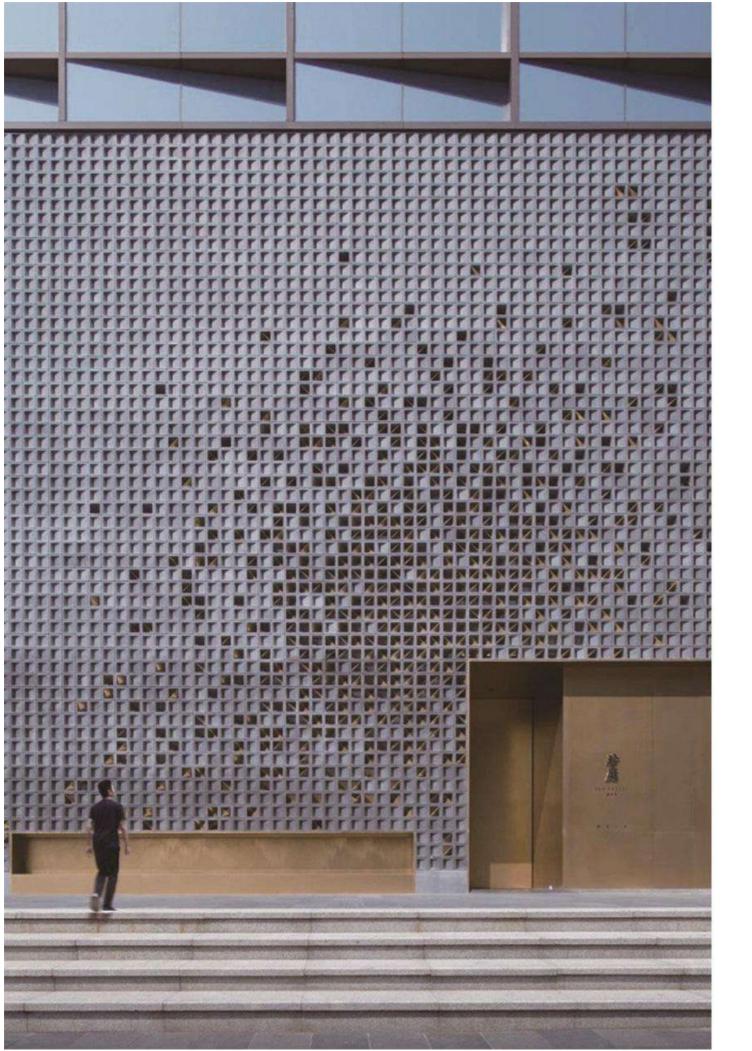

#### custom wall panel \_ Hollow wallboard

HOLLOW WALLBOARD

<sup>II</sup> Seamless stitching <sup>II</sup> Low carbon <sup>II</sup> Waterproof and <sup>II</sup> Fireproof and <sup>II</sup> Long service life moisture-proof anti-collision environmental protection

Finished size: 1220\*3000 mm