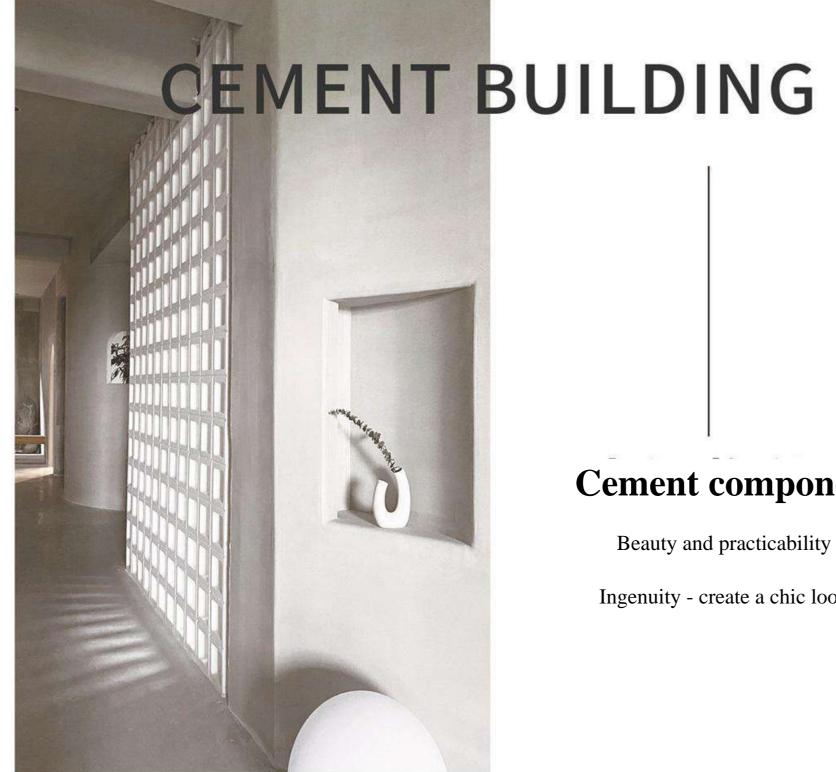

#### **Cement component**

Ingenuity - create a chic look

fireproof, waterproof mm Style: six styles Material: cement

Ongoing research and development.....

Environmental protection E0-class, Product specification: 200\*200\*100

This product is mainly used for landscaping decoration, and can be used as semi-transparent partition walls in parks, gardens, villas, residential quarters, private courtyards, indoor and outdoor wall decorations.