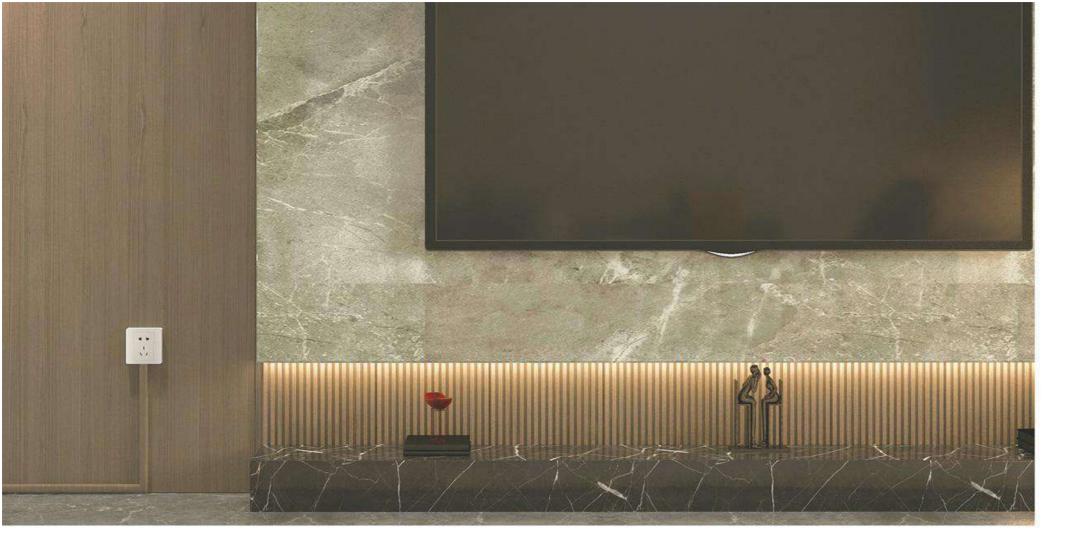

#### custom wall panel series

semicircular wall

panel

peak-shaped wall panel

Metal small semicircular wall panel

\*Waterproof and moisture-proof \*Mildew proof and anti-corrosion \*Durable and easy to clean \*Snap splicing \*Easy to install \*Time and labor-saving

Sectional view:

Suitable for home decoration, public decoration and wall modeling Finished size: 125\*3000 mm 150\*3000mm

Sectional view:

#### custom profile (open slot)

PVC film, hot glue coating technology, cladding wiring duct base material; suitable for open-mounted lines; customized film skin is optional, which can be matched with wall panel colors; it is more beautiful than traditional wiring ducts, and can be integrated into the overall design.

### FUSION CUSTOM PROFILE (OPEN SLOT)

\*Crush resistance \*Waterproof and fireproof \*Anti-corrosion and acid-resistant \*Dirt resistance \*Easy to install Environmental protection

Finished size: 125\*3000 mm