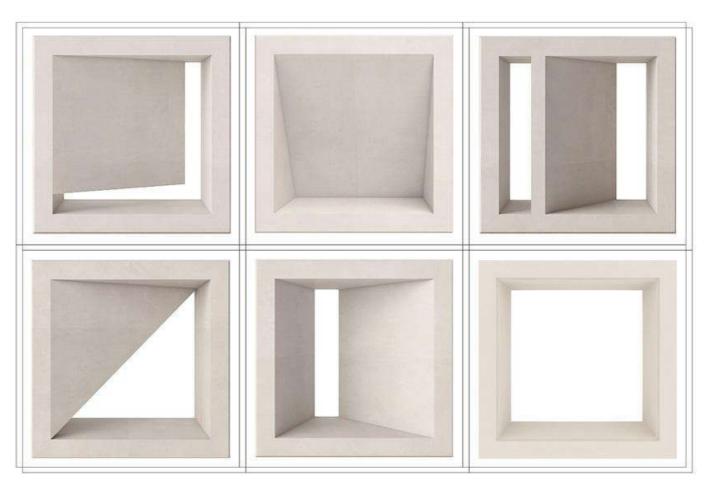

#### **Cement component**

Ingenuity - create a chic look

fireproof, waterproof mm Style: six styles Material: cement

Ongoing research and development.....

Environmental protection E0-class, Product specification: 200\*200\*100

This product is mainly used for landscaping decoration, and can be used as semi-transparent partition walls in parks, gardens, villas, residential quarters, private courtyards, indoor and outdoor wall decorations.

Cement component brick is a material that many designers are looking for with a wide range of applications. It can be used for landscaping and decoration in various spaces and styles.

bricks, Cement component bricks cement developed and independently produced by the team. A variety of styles are available. Precisely controls the shape characteristics and quality of the products, so that the surface is delicate, the color is uniform, and is more suitable for indoor space. Compared with similar products with a single shape on the market, cement bricks component are flexibly matched, and different directions placement present different effects. Renders beautiful light and shadow effects in the environment.