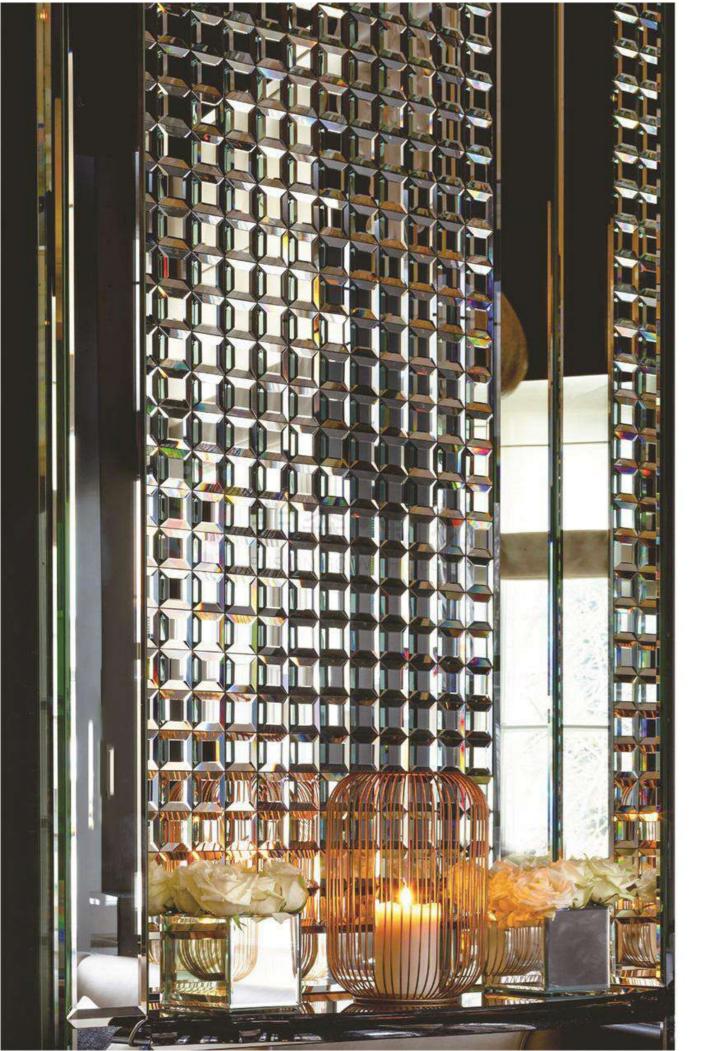

# Glass

(1) Crystal brick (2) Art glass ③ Hollow glass brick

#### GO WITH DESIGN

# CRYST TAL BRI N U

Material characteristics: high light transmittance and selective perspective, environmental protection, sound insulation insulation, dust-proof, and heat moisture-proof, anti-condensation, high compressive strength, strong impact resistance, and high safety performance.

#### SMOOTH SURFACE CARVED EDGES AND CORNERS ROUND FEEL COMFORTABLE

Usually used as wall partitions and screens; the translucent effect ensures privacy, and is also used to decorate, block and divide spaces. It is generally used in places with high-end decoration to create a dazzling atmosphere.