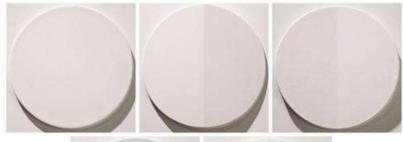

#### custom wall panel series

semicircular wall

panel

peak-shaped wall panel

Metal small semicircular wall panel

\*Waterproof and moisture-proof \*Mildew proof and anti-corrosion \*Durable and easy to clean \*Snap splicing \*Easy to install \*Time and labor-saving

Sectional view:

Suitable for home decoration, public decoration and wall modeling Finished size: 125\*3000 mm 150\*3000mm

Sectional view: