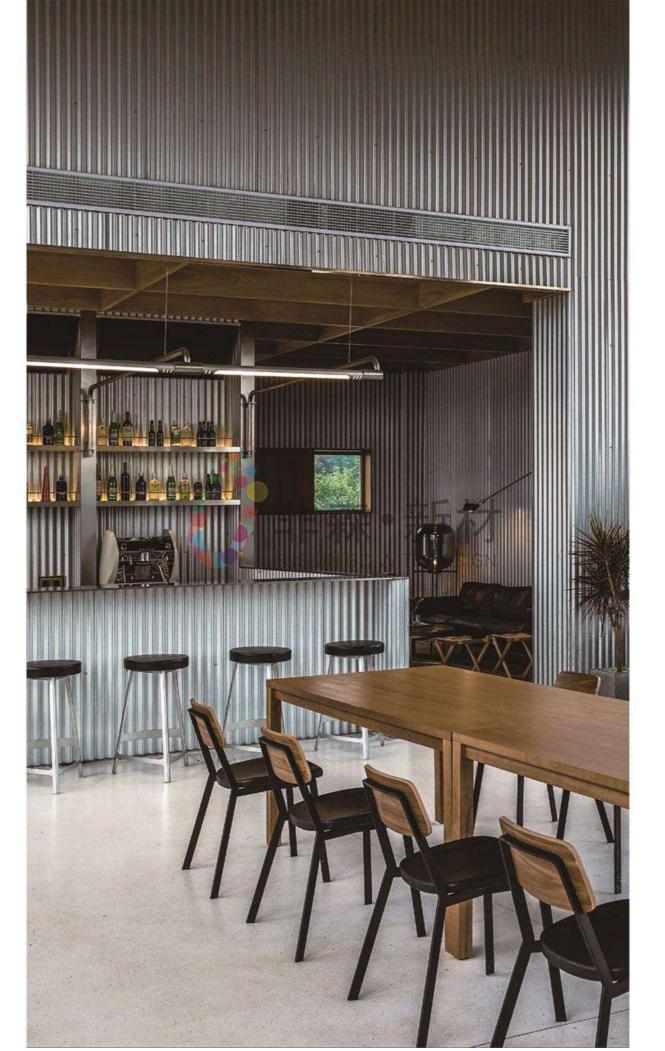

# WATER RIPPLE

Clear texture, flowing like a small oak river

In space design, it is usually used as a wall, bar, and top surface. It's cool effect brings a bright spot to the space. It is cost-effective and easy to install. It truly realizes the coexistence of hand feel and visual sense.

It can be used as decorative embellishment or combined with light to show the charm of the material. It is the finishing touch in the high-end places of the bar.

The metal texture is not only the embodiment of the sense of technology, but also the reproduction of the classics.

Material: aluminum Specification: 1220\*2400\*1 mm Features: environmental protection, recyclable, strong sense of metal, light weight Application: wall, bar, top

- 1. Wood base;

Construction process:

2. Ensure the cleanliness and smoothness of the walls;