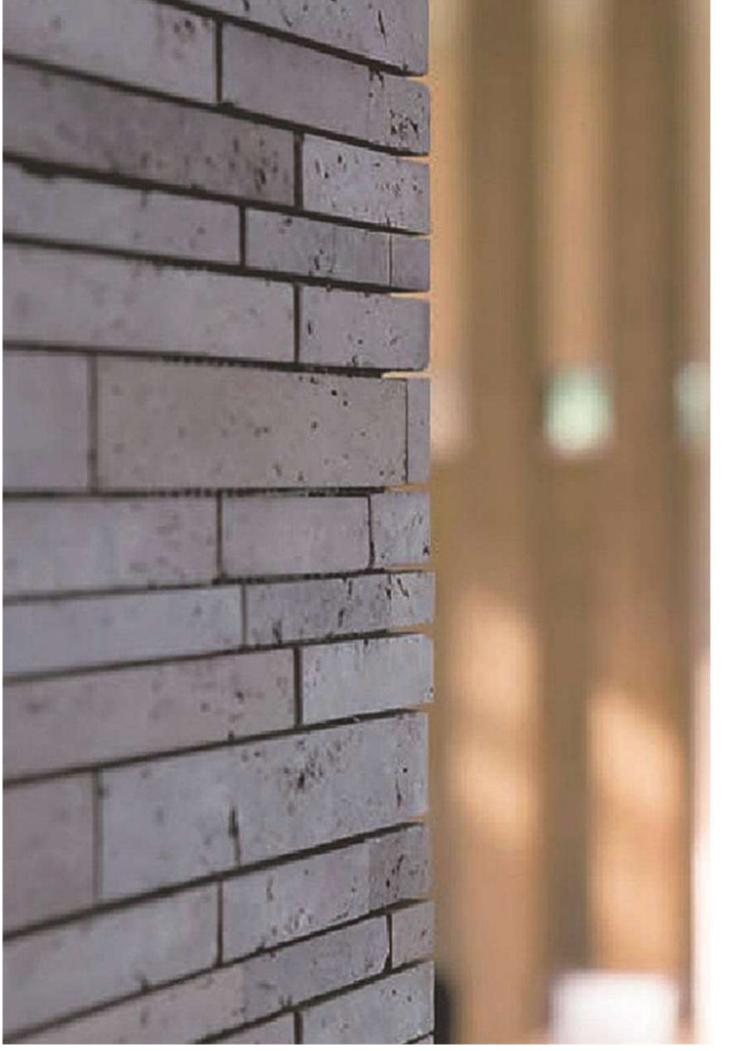

# Enjoy the timeless beauty of old bricks

XFGS-01

JZ-001

HZ-09

#### YINSPIRATION AND CREATIVITY

Retro fashion, simple charm Dirt resistant, aging resistant, long life

# Enjoy the timeless beauty of old bricks

Long and short strip mosaic 290\*300\*12 Hexagonal mosaic 300\*300\*12 Weighs 1.8 kg

Indoor and outdoor walls, homestay hotels, restaurants, art galleries, clubs, ancient gardens, etc.