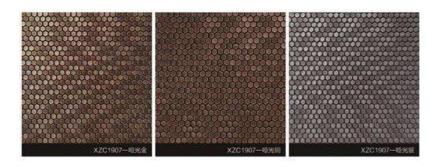

#### GUSH ARENACEOUS METAL PLATE

Bamboo mold fiber co-extrusion base material, with the gush arenaceous metallic film skin and four optional colors, is suitable for indoor wall space and ceiling decoration. Easy installation and

Solid wall panel - gush arenaceous silver

Solid wall panel - gush arenaceous grey gold

Solid wall panel - gush arenaceous Solid wall panel - gush arenaceous gun-grey

black