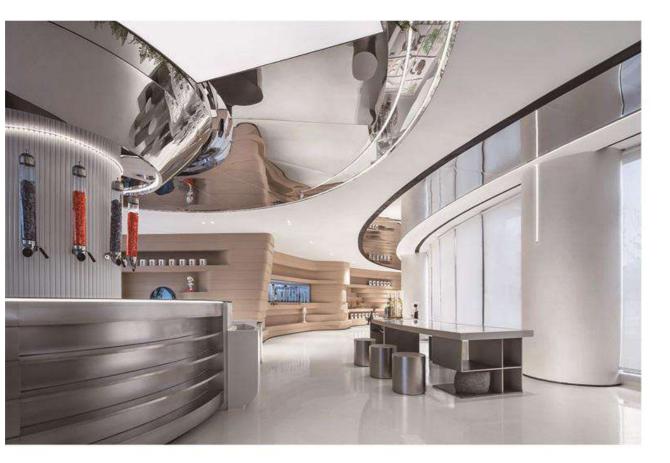

# Building solutions II

① customization ③ mirror wainscoting

#### GO WITH DESIGN

background wall 2

- ④ Metal film wall panel