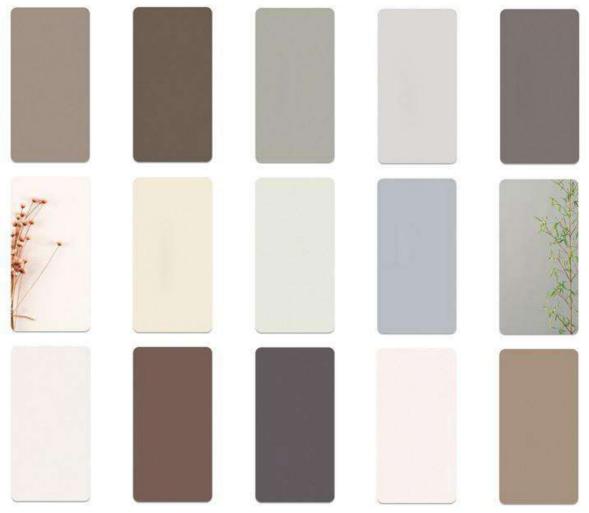

Abandon the flamboyant color personality Incorporates modest grey and white tones Transform the original rich and bright color into an elegant and advanced gray texture Not flamboyant or strong is the unique characteristic of Morandi color system Gentle, elegant and high-end

#### Morandi tiles C series

#### GENTLE ITSELF

Light luxury design Carved glazed surface Easy to clean Wear-resistant and high-temperature resistant Good care Anti-stress and anti-aging

Sample size: 100\*200 mm Finished size: 600\*1200\*12 mm