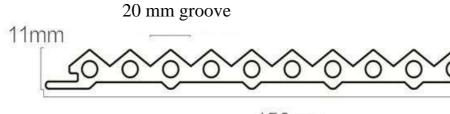

#### custom wall panel series

semicircular wall

panel

peak-shaped wall panel

Metal small semicircular wall panel

\*Waterproof and moisture-proof \*Mildew proof and anti-corrosion \*Durable and easy to clean \*Snap splicing \*Easy to install \*Time and labor-saving

Sectional view:

Suitable for home decoration, public decoration and wall modeling Finished size: 125\*3000 mm 150\*3000mm

Sectional view: