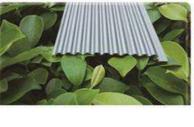

① Outdoor plank road floor ② Fashion floor ③ B fashion floor ④ Resilient flooring

#### **RESILIENT FLOORING**

Resilient flooring is a new type of polymer material. Environmental protection, no formaldehyde detected, export quality, certified in North America; rich in designs and colors, embossed with steel plates, and coated with color film on the surface, the texture is real and natural, and the paving effect is good. In the rainy season, the floor heating will not warp and deform, and it is durable. The navigator and artist series come with ixpe foam cotton floor mats on the back, and the explorer series come with cork mute pads on the back.

#### Name: Resilient Flooring

Navigator

Explorer

Artist

- Specification: Navigator series 1800\*228\*12 mm, Explorer series 1800\*228\*10 mm Artist series 600\*100\*10 mm
- Advantages: super wear-resistant, waterproof, moisture and mildew proof, strong toughness, reverse U-shaped bending can be restored to its original state, silent and noise-proof
- Application space: indoor floor
- The ground is self-leveling, and there is no need to lay the floor moisture-proof pad directly
- The navigator and explorer series can be tiling or 369 tiles, but not herringbone; the artist series can only tile tiling.