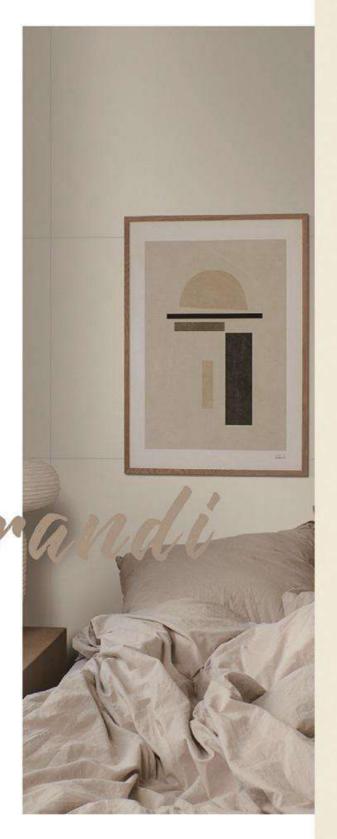

#### Morandi tiles C series

#### GENTLE ITSELF

Light luxury design Carved glazed surface Easy to clean Wear-resistant and high-temperature resistant Good care Anti-stress and anti-aging

Sample size: 100\*200 mm Finished size: 600\*1200\*12 mm