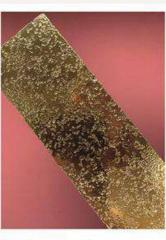

#### ELECTROPLATED HAND BRICK

Electroplated hand bricks are handmade tiles through the electroplating process to form golden and silver color effects, so as to achieve a resplendent decorative effect.

The surface of the product has small potholes, natural texture, rich layers, moderate reflectivity, and vague mirroring. It is suitable for public decoration, restaurants, and commercial spaces.

Natural texture Rich tomography Mirror image Fireproof and waterproof Environmental protection Easy to install