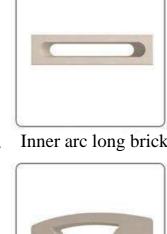

#### custom wall panel series

semicircular wall

panel

peak-shaped wall panel

Metal small semicircular wall panel

\*Waterproof and moisture-proof \*Mildew proof and anti-corrosion \*Durable and easy to clean \*Snap splicing \*Easy to install \*Time and labor-saving

Sectional view:

Suitable for home decoration, public decoration and wall modeling Finished size: 125\*3000 mm 150\*3000mm

Sectional view: