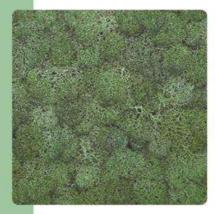

#### LIVING MOSS

Using the most advanced natural immortality technology, the moss does not need light, water, fertilizer, and construction. Easy to install, the back panel is made of high-quality sound-absorbing boards, and the surface is covered with a layer of fluffy and dense living moss, which absorbs sound and reduces noise, while purifying the air. The atmosphere is beautiful and the shape is random.

Doesn't grow No need to trim

anti-static

Moss monochrome 18 color sample box

Not suitable for outdoor use

40%

Relative humidity level Ensure at least 40%

handmade

Doesn't like direct sunlight, fine Use in a room with no natural light.

Insect resistance, They don't produce insects

You don't need water, Do not spray or wash.

Moss Monochrome-Dark turquoise

absorbs noise

- 1. Avoid direct sunlight to prevent fading.
- 2. Living plants are not suitable for outdoor wind and rain.