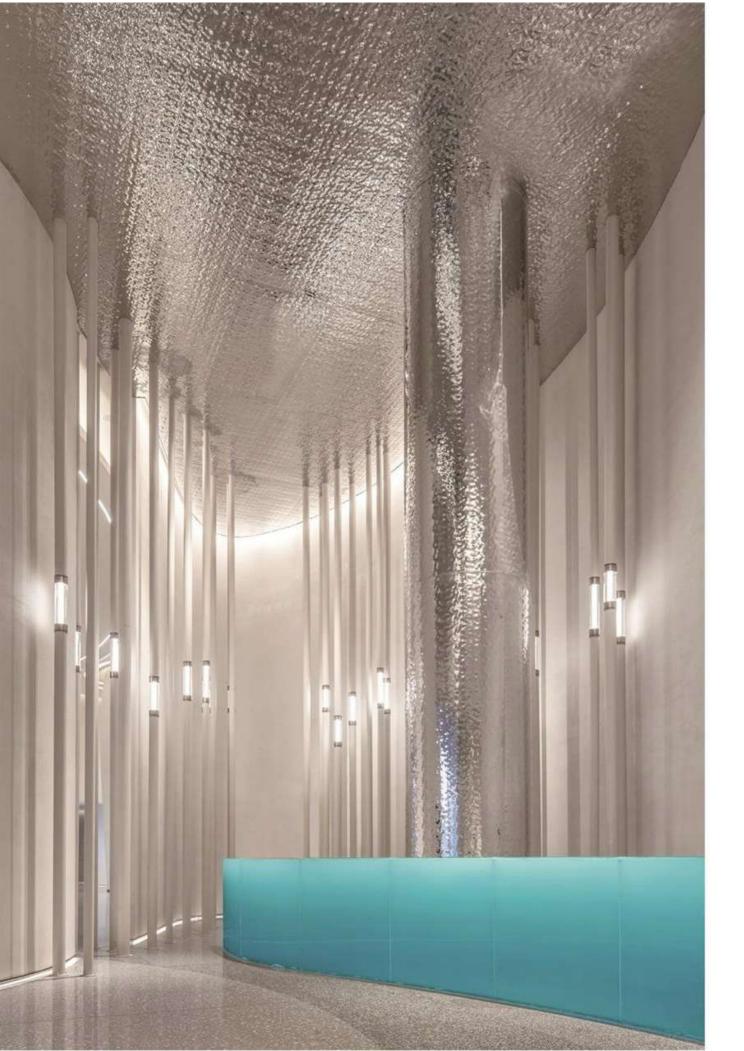

# WATER RIPPLE

Clear texture, flowing like a small oak river

In space design, it is usually used as a wall, bar, and top surface. It's cool effect brings a bright spot to the space. It is cost-effective and easy to install. It truly realizes the coexistence of hand feel and visual sense.

It can be used as decorative embellishment or combined with light to show the charm of the material. It is the finishing touch in the high-end places of the bar.

The metal texture is not only the embodiment of the sense of technology, but also the reproduction of the classics.

Material: aluminum Specification: 1220\*2400\*1 mm Features: environmental protection, recyclable, strong sense of metal, light weight Application: wall, bar, top

- 1. Wood base;

Construction process:

2. Ensure the cleanliness and smoothness of the walls;