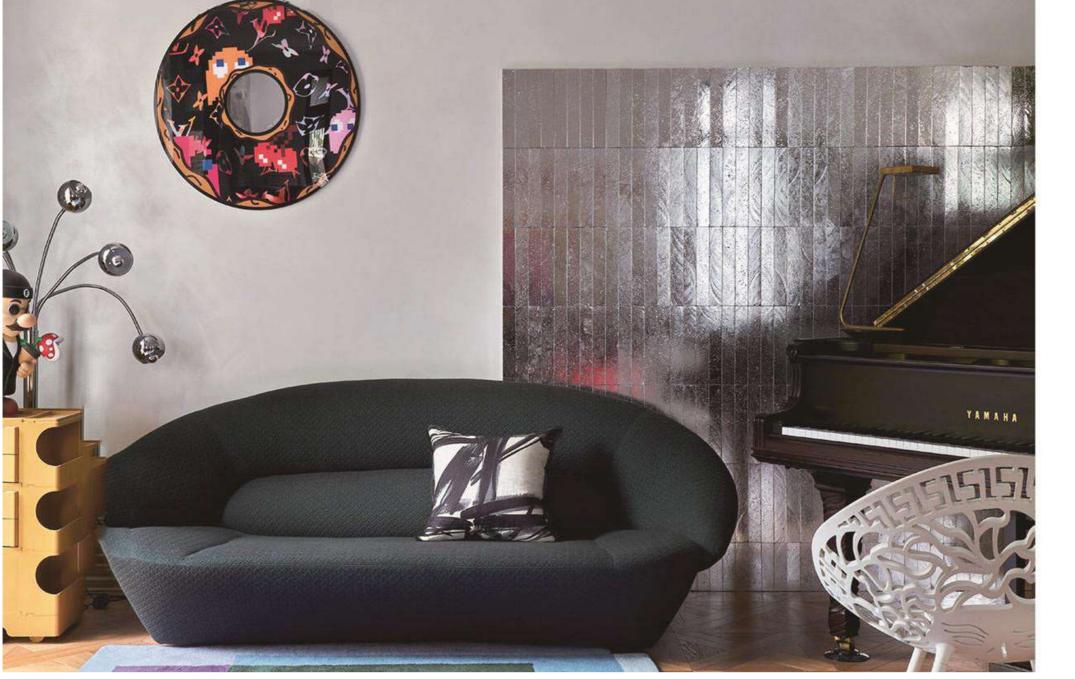

k, with the vision of international settlement, continues the international aesthetic trend and inherits the international fashion taste.

Thin and light • Make height no longer a problem Soft • Easy to bend, follow the shape Beautiful • Natural color with natural effect



Electroplated volcanic rock
 Ultra-thin stone

# Stone

### GO WITH DESIGN

2 Metal electroplated stone brick4 Volcanic rock

#### ELECTROPLATED HAND BRICK

Electroplated hand bricks are handmade tiles through the electroplating process to form golden and silver color effects, so as to achieve a resplendent decorative effect.

The surface of the product has small potholes, natural texture, rich layers, moderate reflectivity, and vague mirroring. It is suitable for public decoration, restaurants, and commercial spaces.







Natural texture Rich tomography Mirror image Fireproof and waterproof Environmental protection Easy to install



#### **Ultra-thin stone**

It is an art work and a masterpiece of nature.

100% natural stone surface It consists of a layer of 0.5~1.4 mm natural stone and a polyester backboard containing glass fiber. Material thickness: 1.2~2.7 mm

Each piece of stone has a unique natural texture, the material has good flexibility, strong plasticity, low transportation cost of ultra-thin stone, convenient construction, low loss, wide range of uses, excellent visual effect of the finished product, and each project can be unique art work.







Ultra-thin light-transmitting stone

Ultra-thin light-proof stone

Curved, curved, cylindrical stone modeling, time and laborsaving [ ultra-thin