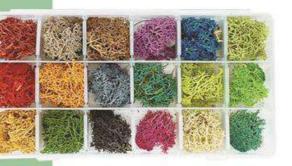

#### LIVING MOSS

Using the most advanced natural immortality technology, the moss does not need light, water, fertilizer, and construction. Easy to install, the back panel is made of high-quality sound-absorbing boards, and the surface is covered with a layer of fluffy and dense living moss, which absorbs sound and reduces noise, while purifying the air. The atmosphere is beautiful and the shape is random.

Doesn't grow No need to trim

anti-static

Moss monochrome 18 color sample box

Not suitable for outdoor use

40%

Relative humidity level Ensure at least 40%

handmade

Doesn't like direct sunlight, fine Use in a room with no natural light.