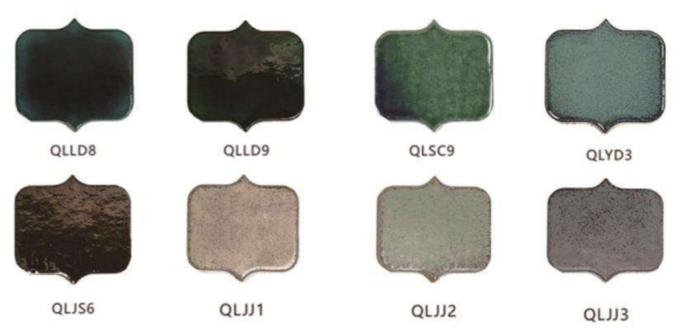

- ① N series handmade tiles
- H series handmade tiles (3)
- ⑤ F Terrazzo tiles
- ⑦ M Morandi tiles
- 9 Super black brick
- (11) Solid color texture brick

#### GO WITH DESIGN

- ② M series handmade tiles
- ④ A Terrazzo tiles
- C Morandi tiles (6)
- Wabi-sabi flower tile (8)
- Hole in the stone tile (10)