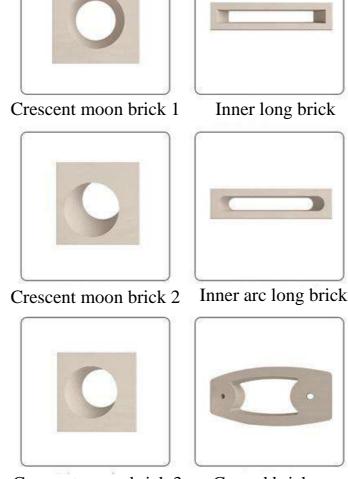

Low density, not easy to deform, good strength, no fading, wear resistance, good dimensional stability

Crescent moon brick 3

Curved bricks

Sample size: several specifications Style: six styles Material: cement

Cement component brick is a material that many designers are looking for with a wide range of applications. It can be used for landscaping and decoration in various spaces and styles.

bricks, Cement component bricks cement developed and independently produced by the team. A variety of styles are available. Precisely controls the shape characteristics and quality of the products, so that the surface is delicate, the color is uniform, and is more suitable for indoor space. Compared with similar products with a single shape on the market, cement bricks component are flexibly matched, and different directions placement present different effects. Renders beautiful light and shadow effects in the environment.