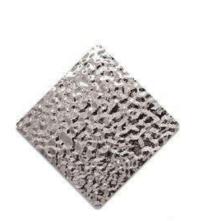

#### GUSH ARENACEOUS METAL PLATE

Bamboo mold fiber co-extrusion base material, with the gush arenaceous metallic film skin and four optional colors, is suitable for indoor wall space and ceiling decoration. Easy installation and

Solid wall panel - gush arenaceous silver

Solid wall panel - gush arenaceous grey gold

Solid wall panel - gush arenaceous Solid wall panel - gush arenaceous gun-grey

black