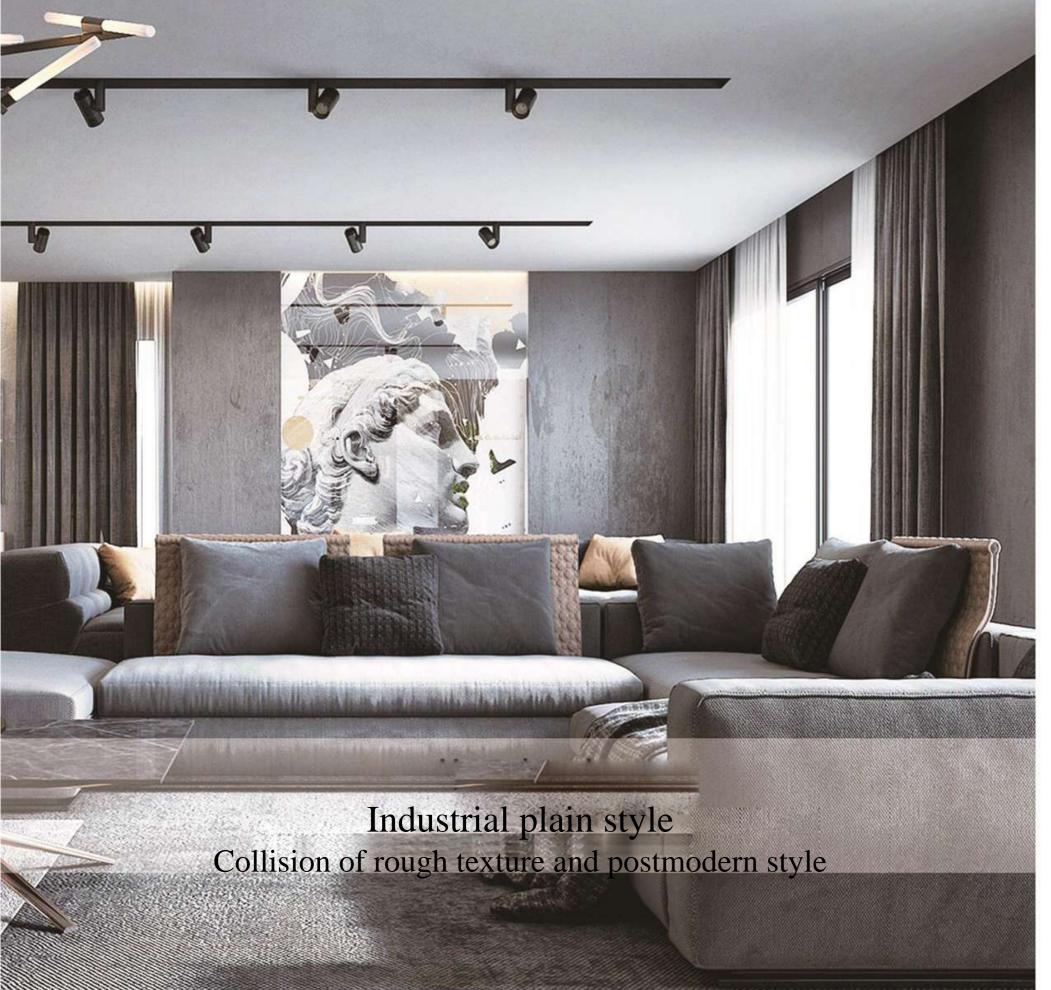

s a kind of board imported from Thailand with patterns on both sides and fine lines. It is used for home decoration and wall decoration, to protect and decorate the wall to a large extent.

#### **Personal tailor**

Sample size: 200\*200 mm Finished size: complete specifications

X Only some color swatches are displayed





### ART CEMENT CASTING BOARD



AYB7 rammed earth (soft)



BYA3 rammed earth



AYA25 washing stone



AYB8 rammed earth (soft)



AYA12 cement board



BYA4 moon surface



AYE8 rammed earth (soft)



AYA22 biotite andesite (soft)



BYA5 cement line



AYM8 rammed earth (soft)



AYA22 mamilite







Sound insulation Noise reduction





Beautiful appearance

#### Public decoration/interior and exterior walls

Sample size: 200\*200 mm Finished size: 1220\*3000 mm





Premium cement board in dark grey



Engraving plate A



Premium board in medium grey



Engraving plate B



Wood grain board



Engraving plate C

#### CEMENT DECORATIVE BOARD

 Image: Strong weather resistance
 Image: Waterproof and stain-resistant
 Image: Easy to wash stain-resistant
 Image: Simple and stain-resistant
 Image: Mildew proof and stain-resistant
 Image: Simple and stain-resistant

Sample size: 150\*150/200\*200 mm Finished size: 1220\*2440\*8/12 mm

### CEMENT BLOCK **3D** cement block - clock series

decoration.



More than 2 simple cement

Fine concrete design

Tough vs soft Strength vs elegance

Advanced business space Art venue Dining space Salon Hotel Club Lodge

Clock 3D cement block, made of cement. The color is mainly white, with the size: 200\*200 mm; there