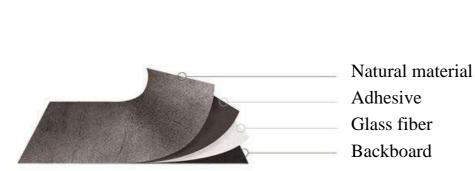

#### **Ultra-thin stone**

It is an art work and a masterpiece of nature.

100% natural stone surface It consists of a layer of 0.5~1.4 mm natural stone and a polyester backboard containing glass fiber. Material thickness: 1.2~2.7 mm

Each piece of stone has a unique natural texture, the material has good flexibility, strong plasticity, low transportation cost of ultra-thin stone, convenient construction, low loss, wide range of uses, excellent visual effect of the finished product, and each project can be unique art work.