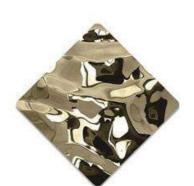

#### GO WITH DESIGN

background wall 2

- ④ Metal film wall panel

1220\*2800\*9mm

Solid large-sheet metallic silver