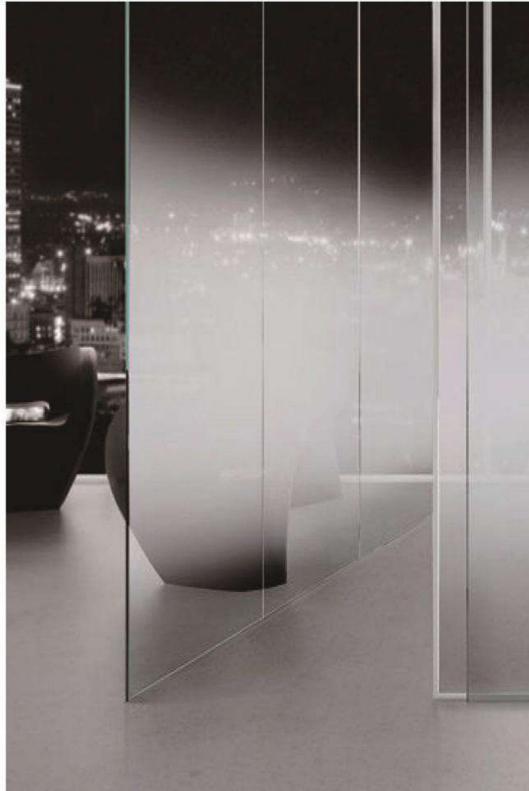

#### ART GLASS

Simpler, More timeless dimming.

Art glass, the art glass for high-end space, can be used in cabinet doors, sliding doors and other spaces, the impact resistance is 5-10 times that of ordinary glass, the interior is added with metal wires, and it is in the shape of a spider web after being broken, which can be customized. Shape, size, gradient landscape,