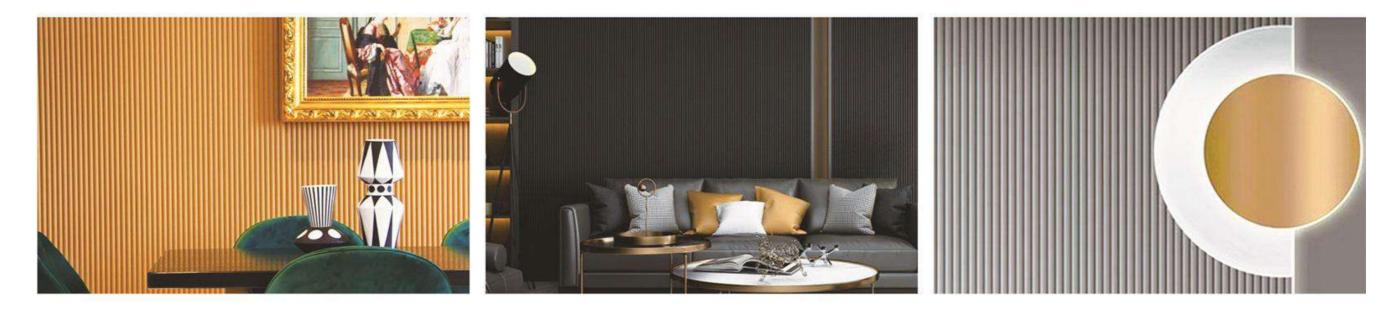

#### GO WITH DESIGN

background wall 2

- ④ Metal film wall panel

#### ON - SEN CUSTOM WALL PANEL SERIES

Wall panels are made from eco-friendly materials with polymer films, produced with one-time hot pressing and laminating technology combined with advanced production technology. There are nearly 200 patterns to choose from including the stone, wood, wallpaper and the skin-friendly series.

The wall panel is a high-quality substitute for wooden, stone and wallpaper decoration materials with its fast installation, environmental protection and health, waterproof and moisture-proof, thermal insulation together with its fashionable appearance. With unique advantages in the whole building, the wall panel can be widely used in the decoration of home, offices, administrative buildings, hotels, restaurants, bars and other places.