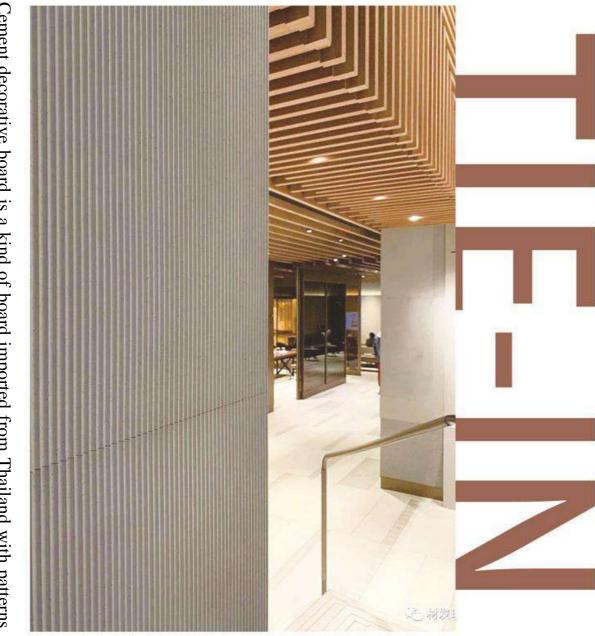

### Cement decorative board- slotted board in medium grey ASH IN SLOTTED BOARD

Cement decorative board is a kind of board imported from Thailand with patterns on both sides and fine lines. It is used for home decoration and wall decoration, to protect and decorate the wall to a large extent.