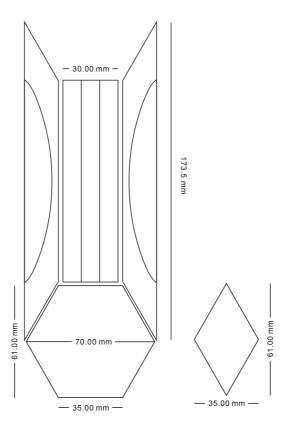

100 mm

The design of APEX gives the featured wall a sense of modernity. Deep triangular grooves reveal the plasticity of tiles for project.

225 mm

MN-002

Inspired by the architecture of Milan, Italy, it contains concrete, marble and metal. Three elements, showing extremely noble wall design.