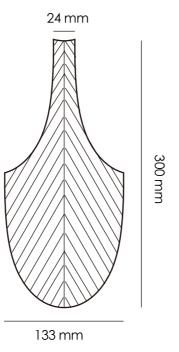

10C GREY

10 BLUE

10 GREEN

ΕY

Leaf series combine 2 units, mixed with metal materials, like stainless steel and aluminium. It create a luxury wall covering.

ST66+60T MIX

Leaf series combine 2 units, mixed with metal materials, like stainless steel and aluminium. It create a luxury wall covering.