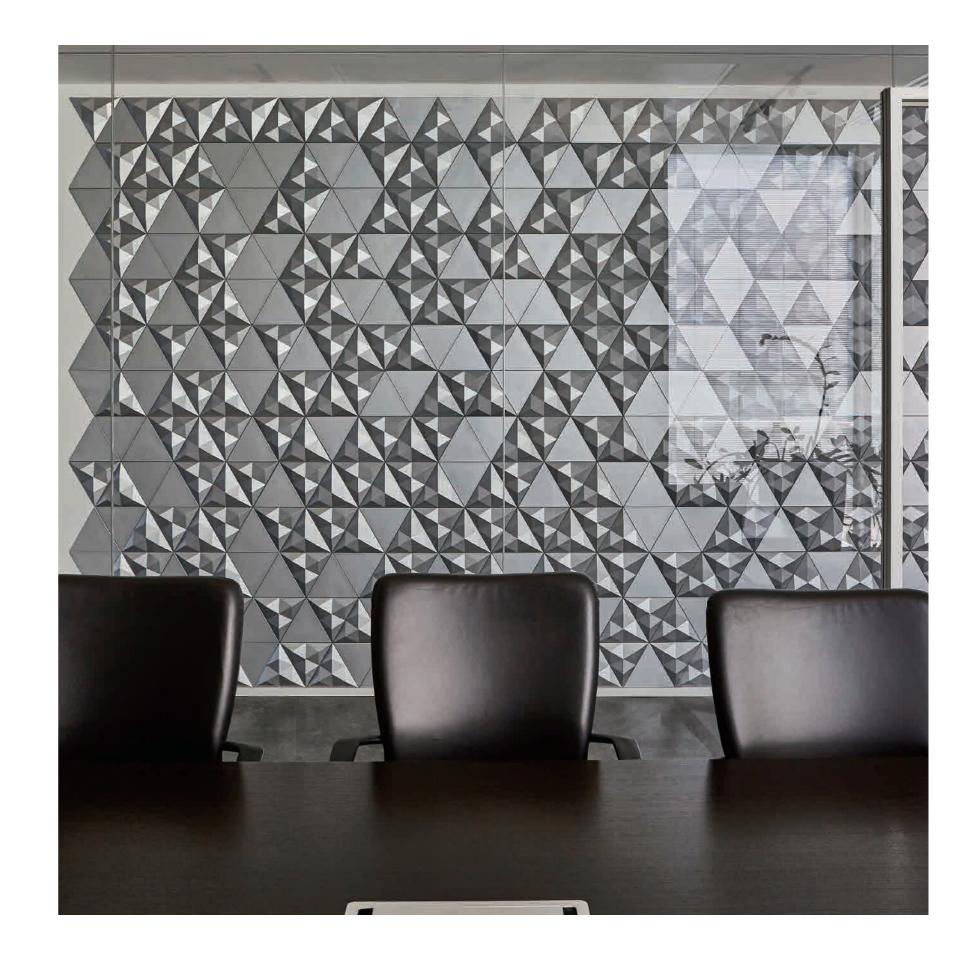

100 mm

The design of APEX gives the featured wall a sense of modernity. Deep triangular grooves reveal the plasticity of tiles for project.

225 mm

MN-002

Inspired by the architecture of Milan, Italy, it contains concrete, marble and metal. Three elements, showing extremely noble wall design.