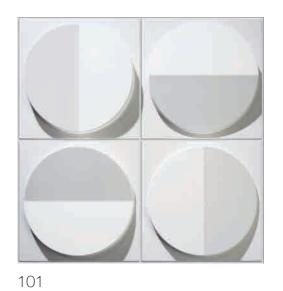

Water drops into the mud, silent, like tears, like the sigh of the soul, more like the hint of fate, to retain the shape of the last flower. Waterdrop design is bold. 2 parts combined into a beatiful shape.