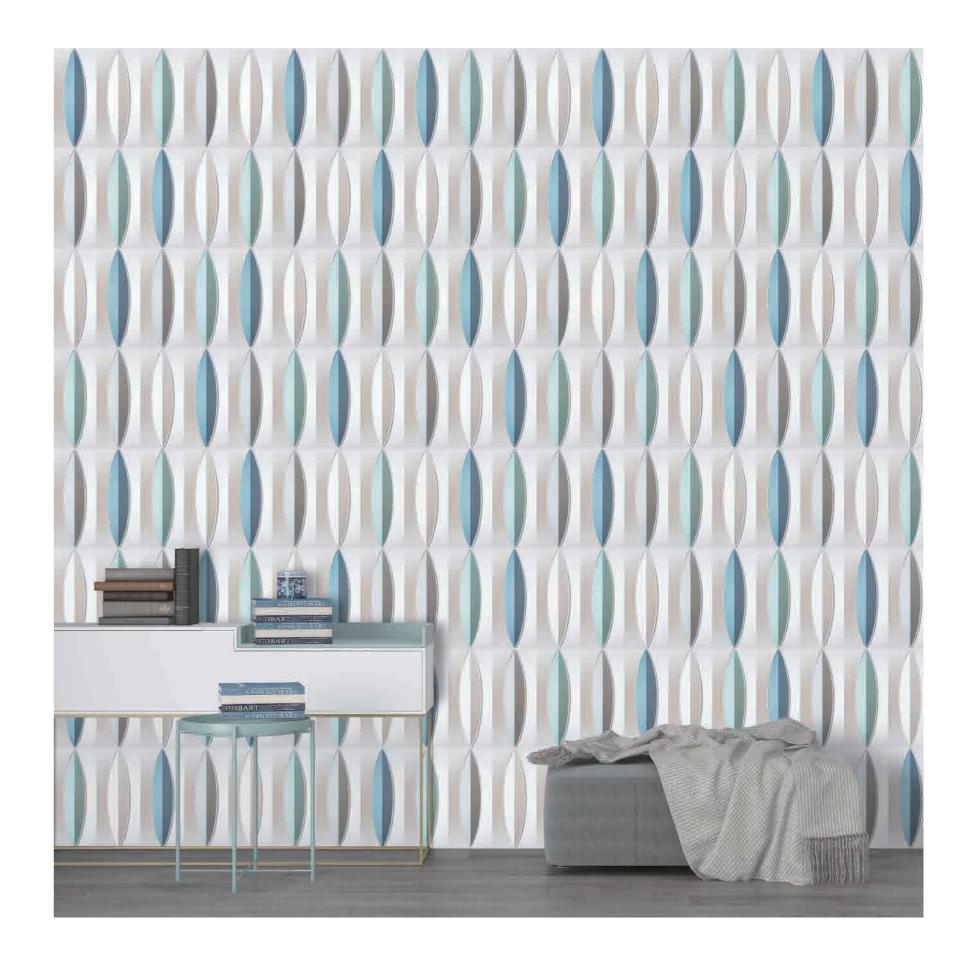

Water drops into the mud, silent, like tears, like the sigh of the soul, more like the hint of fate, to retain the shape of the last flower. Waterdrop design is bold. 2 parts combined into a beatiful shape.