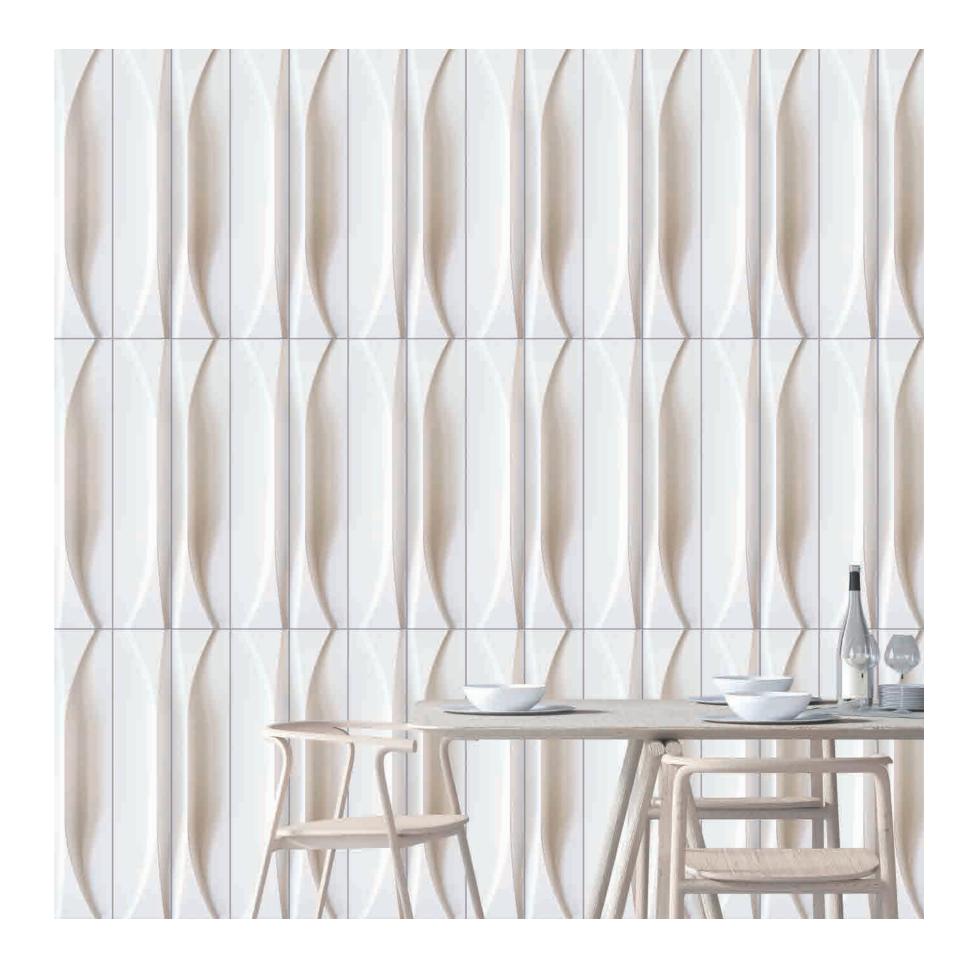

60 T WHITE

10C GRAY

Wings finds its genesis in the span and spread of flying wings. The design combines the visual tension created by the wind under the wings with the easiness of flying up in the sky. The highly decorative silouette enhances the creative value of the space by presenting an artistically unique and unifiethok. The design featured in lights adds extra multi-dimensions and depth to the original shape, enhancing the appealing visual impact to a greater extent.