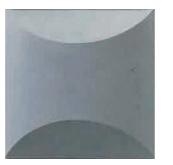

Water drops into the mud, silent, like tears, like the sigh of the soul, more like the hint of fate, to retain the shape of the last flower. Waterdrop design is bold. 2 parts combined into a beatiful shape.