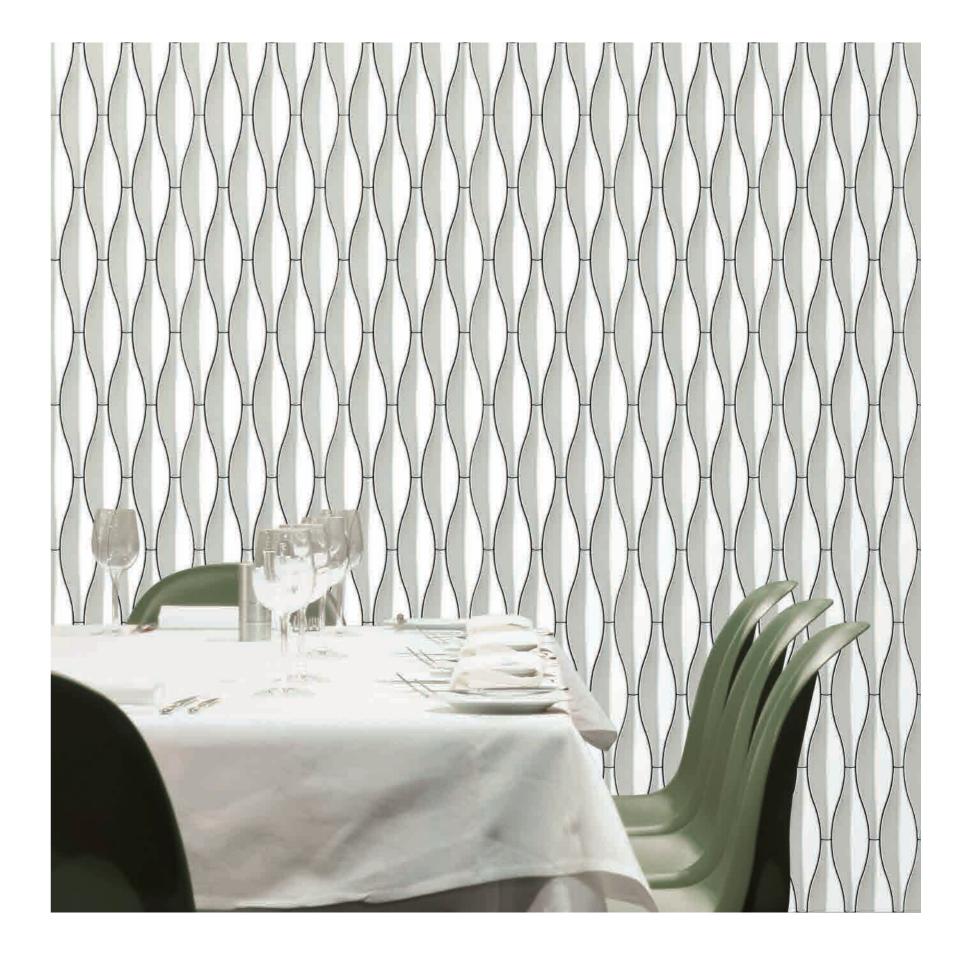

Designed by Michael R Golden AVENUE MOSAIC Inc. Founder / Creative Director

Supersonic is inspired by my fascination of flowing water, in particular the beautiful mesmerizing texture of surface ripples. By combining a simple classic form, such as the elongated ellipse of a Saarinen Tulip table, with the aquatic surface ripples, I created the oversized elliptical wave form.

In order to be able to create multiple patterns using this rippling effect, I divided the initial elliptical wave form into three unique tiles, one middle piece and two end pieces. When using them individually or in any combination by adjusting their orientation, hundreds of unique patterns can be created. We can offer a multitude of design patterns, or an architect can create their own personalized design to fit their exclusive space.