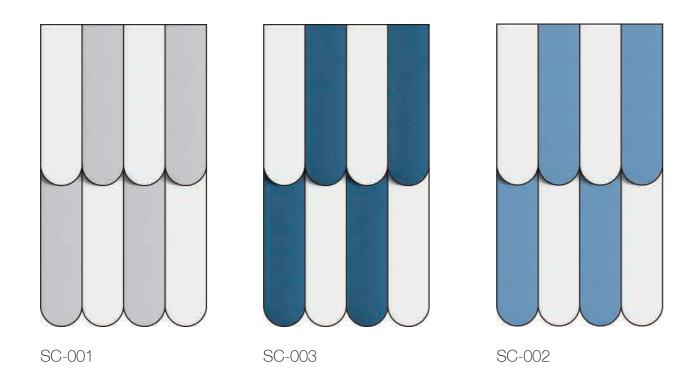

Designed by Michael R Golden AVENUE MOSAIC Inc. Founder / Creative Director

Supersonic is inspired by my fascination of flowing water, in particular the beautiful mesmerizing texture of surface ripples. By combining a simple classic form, such as the elongated ellipse of a Saarinen Tulip table, with the aquatic surface ripples, I created the oversized elliptical wave form.

In order to be able to create multiple patterns using this rippling effect, I divided the initial elliptical wave form into three unique tiles, one middle piece and two end pieces. When using them individually or in any combination by adjusting their orientation, hundreds of unique patterns can be created. We can offer a multitude of design patterns, or an architect can create their own personalized design to fit their exclusive space.

Designed by Michael golden, an American designer, inspired by Sound transmission, three kinds of texture tiles can be combined into hundreds of wall expression. Suitsble for commercial Interiors to Hospitality spaces such as bars, restaurants, hotels, salons, clubs.