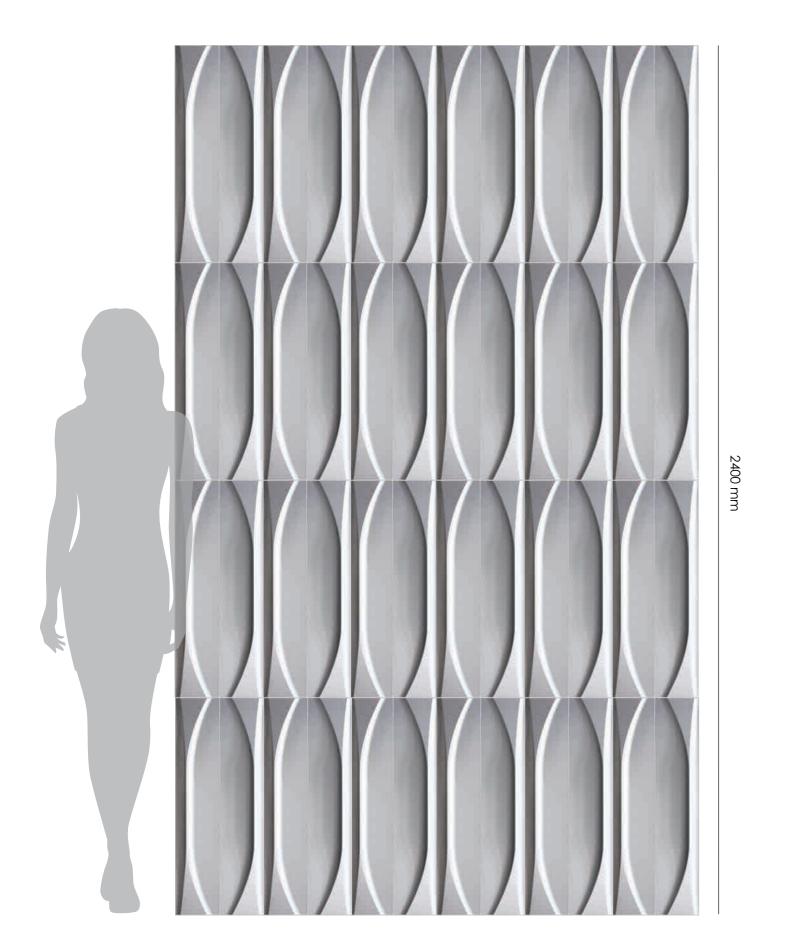

60 T WHITE

10C GRAY

Wings finds its genesis in the span and spread of flying wings. The design combines the visual tension created by the wind under the wings with the easiness of flying up in the sky. The highly decorative silouette enhances the creative value of the space by presenting an artistically unique and unifiethok. The design featured in lights adds extra multi-dimensions and depth to the original shape, enhancing the appealing visual impact to a greater extent.