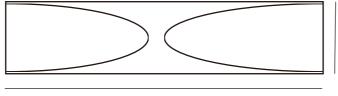

## Concrete decoration III

UHPC 3D TILES

COLLECTION

BI-01

The yacht is like a swan spreading its wings in the wind, sliding smoothly on the water surface. A clean, beautiful and light yacht is sliding in the light fog at dusk, fast and beautiful, leaving a luminous water mark behind. The inspiring moment is from yacht shape and hope it will give the featured wall a new feeling.