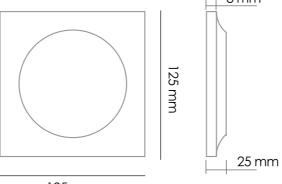

Water drops into the mud, silent, like tears, like the sigh of the soul, more like the hint of fate, to retain the shape of the last flower. Waterdrop design is bold. 2 parts combined into a beatiful shape.