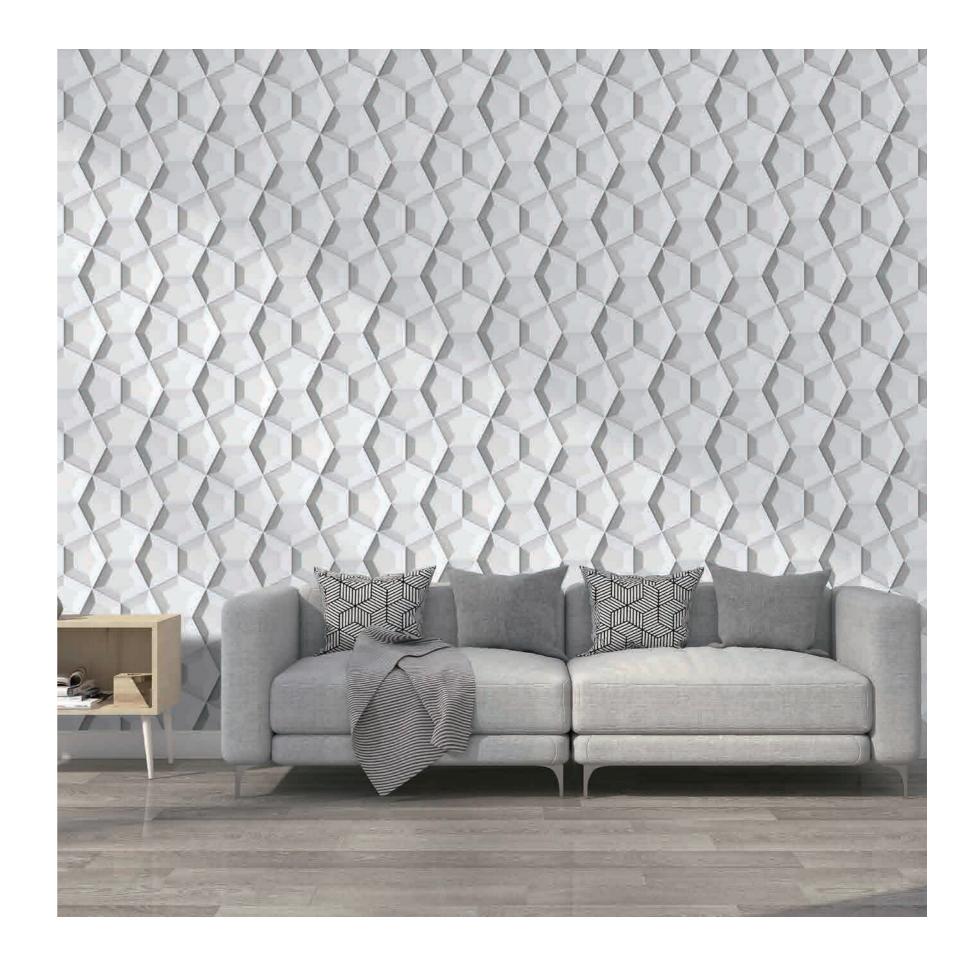

The cement tile in three-dimensional hexagon has unique geometric elements, the personalized collocation of 3D surface and plain surface effect, the sense of combination of non-binding style and fun, forms a very appealing visual shock, and brings a unique balance in the space design, thus bringing people the "contracted but not simple" space enjoyment.