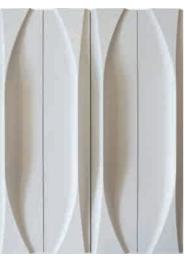

60 T WHITE

10C GRAY

Wings finds its genesis in the span and spread of flying wings. The design combines the visual tension created by the wind under the wings with the easiness of flying up in the sky. The highly decorative silouette enhances the creative value of the space by presenting an artistically unique and unifiethok. The design featured in lights adds extra multi-dimensions and depth to the original shape, enhancing the appealing visual impact to a greater extent.