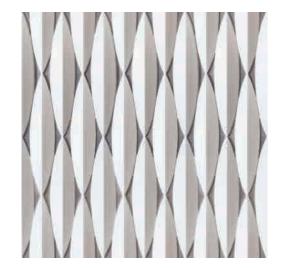

Designed by Michael R Golden AVENUE MOSAIC Inc. Founder / Creative Director

Supersonic is inspired by my fascination of flowing water, in particular the beautiful mesmerizing texture of surface ripples. By combining a simple classic form, such as the elongated ellipse of a Saarinen Tulip table, with the aquatic surface ripples, I created the oversized elliptical wave form.

In order to be able to create multiple patterns using this rippling effect, I divided the initial elliptical wave form into three unique tiles, one middle piece and two end pieces. When using them individually or in any combination by adjusting their orientation, hundreds of unique patterns can be created. We can offer a multitude of design patterns, or an architect can create their own personalized design to fit their exclusive space.

Designed by Michael golden, an American designer, inspired by Sound transmission, three kinds of texture tiles can be combined into hundreds of wall expression. Suitsble for commercial Interiors to Hospitality spaces such as bars, restaurants, hotels, salons, clubs.