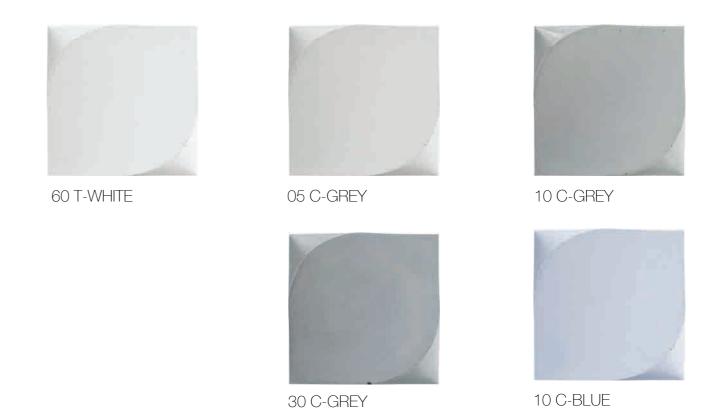

60 T WHITE

10C GRAY

The pentagonal polygon, which means self exploration, diversity and creativity, expresses people's desire for inner freedom by breaking through the traditional limitations, boldly subverting. The challenging irregular Pentagon, with its unique geometric elements, brings a unique balance in the space design, and at the same time, it is full of interest. It breaks some traditional shackles, and forms a strong sense of combination. This is the essence of "simplicity but not simple".

60 T WHITE

10 C GREY

Dunes are composed of elegantly drawn out subway tiles sculpted with an offset angled surface. This creates a modern tapering trapezoid relief that dances across the surface. Meshed in a straight stack pattern, Dune tiles are successively placed to create an exclusive finished surface.flies against the wind, not down the wind.

60 T WHITE

10C GRAY

Wings finds its genesis in the span and spread of flying wings. The design combines the visual tension created by the wind under the wings with the easiness of flying up in the sky. The highly decorative silouette enhances the creative value of the space by presenting an artistically unique and unifiethok. The design featured in lights adds extra multi-dimensions and depth to the original shape, enhancing the appealing visual impact to a greater extent.