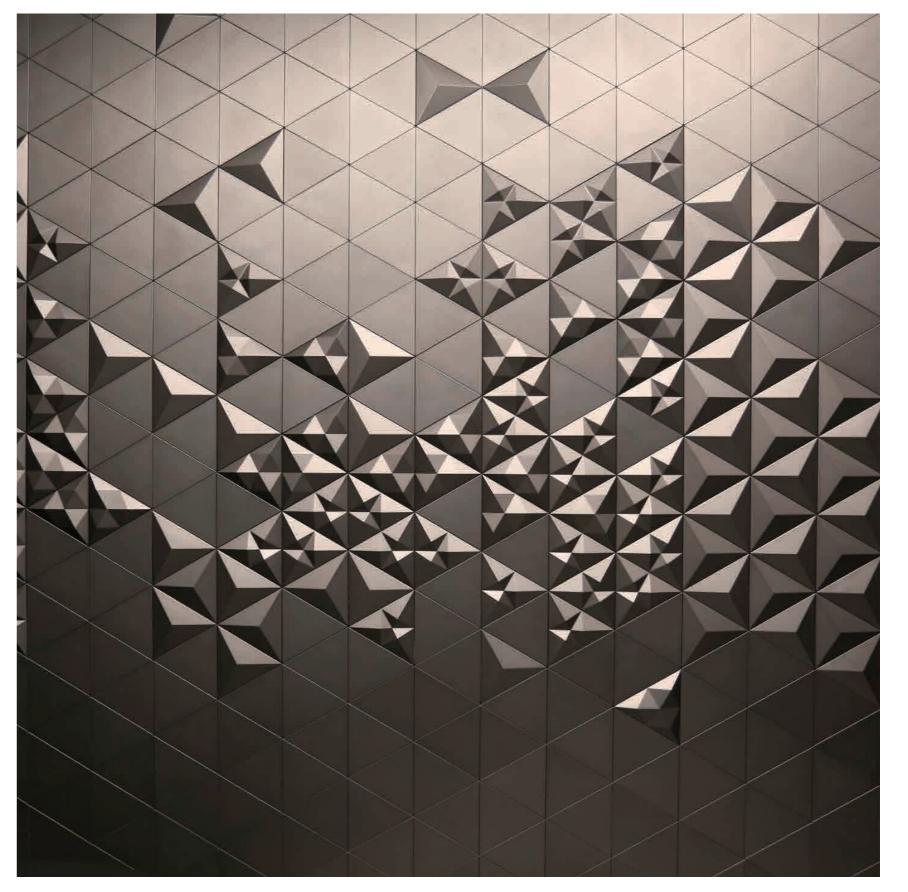

100 mm

The design of APEX gives the featured wall a sense of modernity. Deep triangular grooves reveal the plasticity of tiles for project.

225 mm

MN-002

Inspired by the architecture of Milan, Italy, it contains concrete, marble and metal. Three elements, showing extremely noble wall design.