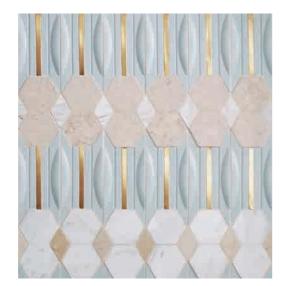

unique geometric elements, brings a unique balance in the space design, and at the same time, it is full of interest. It breaks some traditional shackles, and forms a strong sense of combination. This is the essence of "simplicity but not simple".











60 T WHITE

10 C GREY

Dunes are composed of elegantly drawn out subway tiles sculpted with an offset angled surface. This creates a modern tapering trapezoid relief that dances across the surface. Meshed in a straight stack pattern, Dune tiles are successively placed to create an exclusive finished surface.flies against the wind, not down the wind.



100 mm















The design of APEX gives the featured wall a sense of modernity. Deep triangular grooves reveal the plasticity of tiles for project.



225 mm























MN-002

Inspired by the architecture of Milan, Italy, it contains concrete, marble and metal. Three elements, showing extremely noble wall design.







60 T WHITE



10C GRAY

Wings finds its genesis in the span and spread of flying wings. The design combines the visual tension created by the wind under the wings with the easiness of flying up in the sky. The highly decorative silouette enhances the creative value of the space by presenting an artistically unique and unifiethok. The design featured in lights adds extra multi-dimensions and depth to the original shape, enhancing the appealing visual impact to a greater extent.



400 mm











60 T WHITE



10C GRAY

The window shows a rich and broad world for people, the creative eye-catching abnormity three-dimensional full of hig