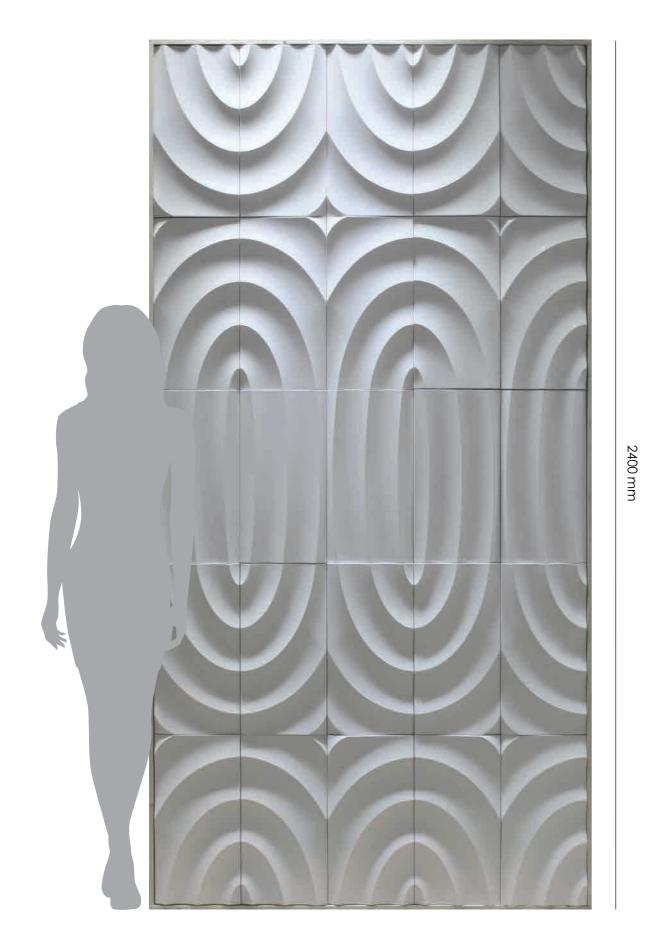

400 mm

60 T WHITE

10C GRAY

The window shows a rich and broad world for people, the creative eye-catching abnormity three-dimensional full of high fashion sense, the design level of not limited to one pattern changed the plain, give people the impression of pursuing exploration and new ideas, add the unique personality charm for the aesthetic feeling of the space.