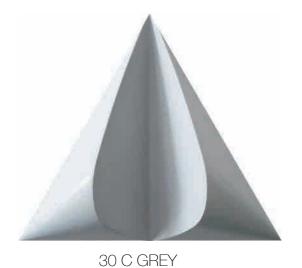

Water drops into the mud, silent, like tears, like the sigh of the soul, more like the hint of fate, to retain the shape of the last flower. Waterdrop design is bold. 2 parts combined into a beatiful shape.