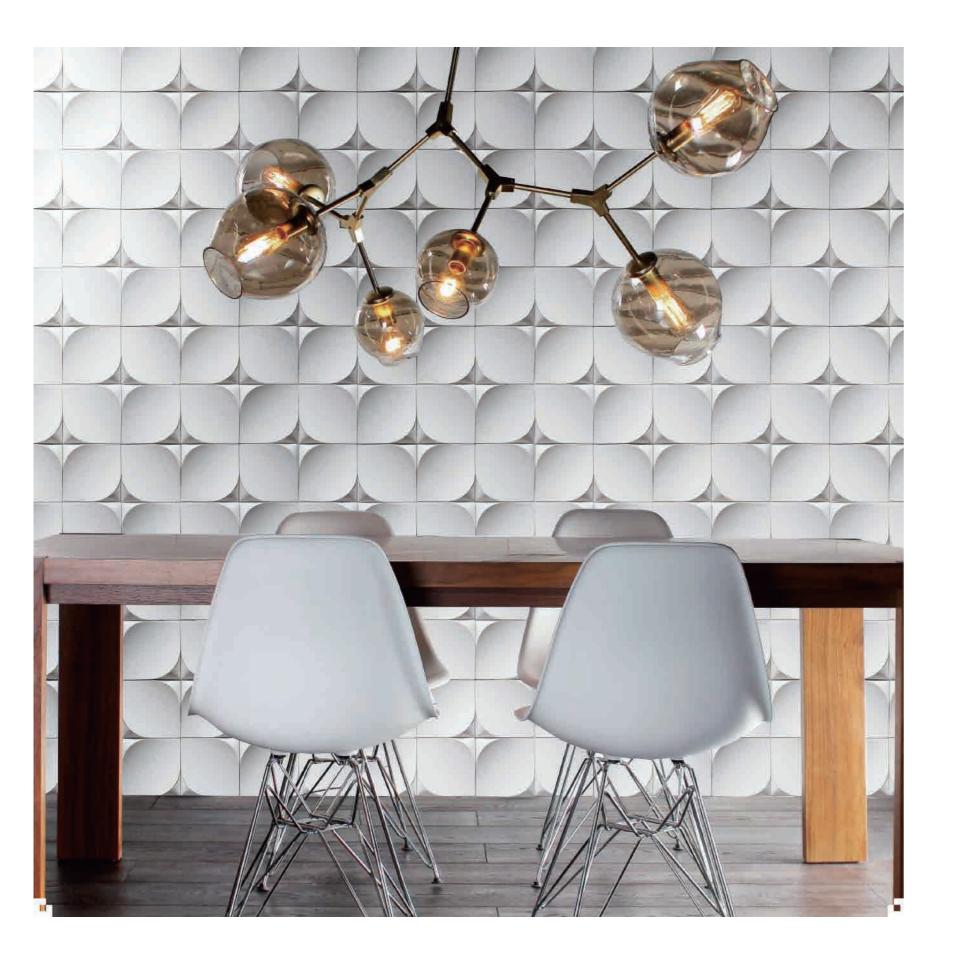

Designed by Michael R Golden AVENUE MOSAIC Inc. Founder / Creative Director

Supersonic is inspired by my fascination of flowing water, in particular the beautiful mesmerizing texture of surface ripples. By combining a simple classic form, such as the elongated ellipse of a Saarinen Tulip table, with the aquatic surface ripples, I created the oversized elliptical wave form.

In order to be able to create multiple patterns using this rippling effect, I divided the initial elliptical wave form into three unique tiles, one middle piece and two end pieces. When using them individually or in any combination by adjusting their orientation, hundreds of unique patterns can be created. We can offer a multitude of design patterns, or an architect can create their own personalized design to fit their exclusive space.

Designed by Michael golden, an American designer, inspired by Sound transmission, three kinds of texture tiles can be combined into hundreds of wall expression. Suitsble for commercial Interiors to Hospitality spaces such as bars, restaurants, hotels, salons, clubs.