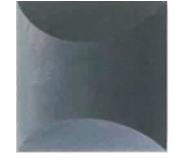

Water drops into the mud, silent, like tears, like the sigh of the soul, more like the hint of fate, to retain the shape of the last flower. Waterdrop design is bold. 2 parts combined into a beatiful shape.