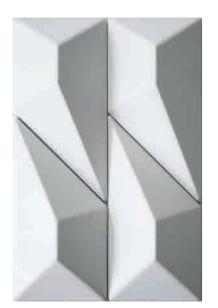

400 mm

60 T WHITE

10C GRAY

The window shows a rich and broad world for people, the creative eye-catching abnormity three-dimensional full of high fashion sense, the design level of not limited to one pattern changed the plain, give people the impression of pursuing exploration and new ideas, add the unique personality charm for the aesthetic feeling of the space.