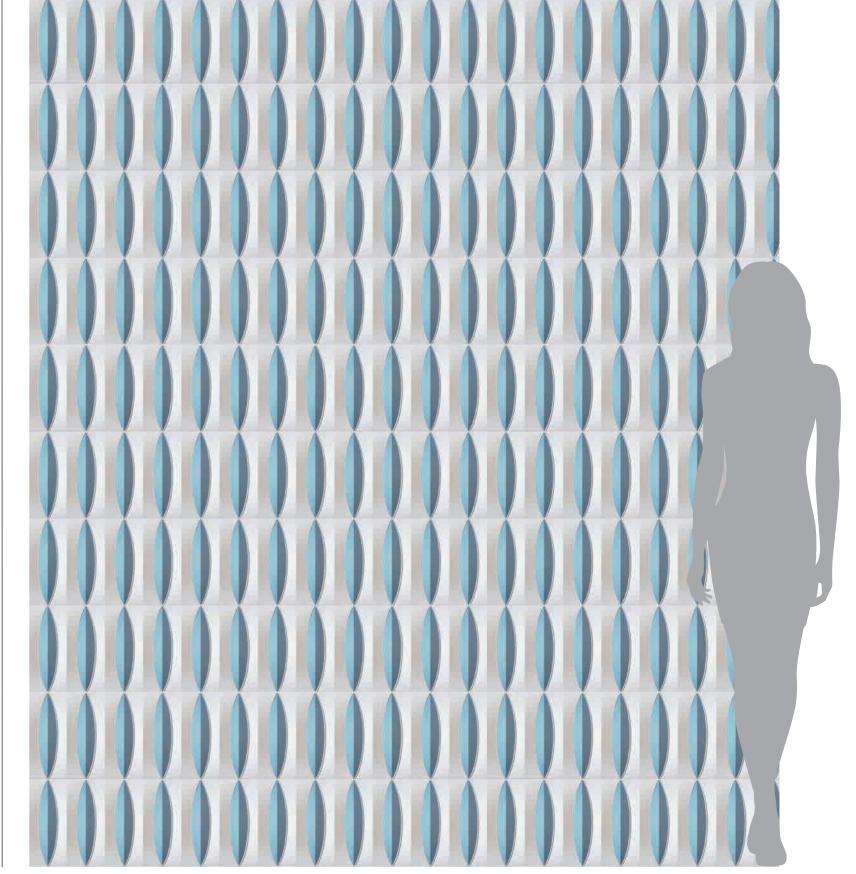

Water drops into the mud, silent, like tears, like the sigh of the soul, more like the hint of fate, to retain the shape of the last flower. Waterdrop design is bold. 2 parts combined into a beatiful shape.