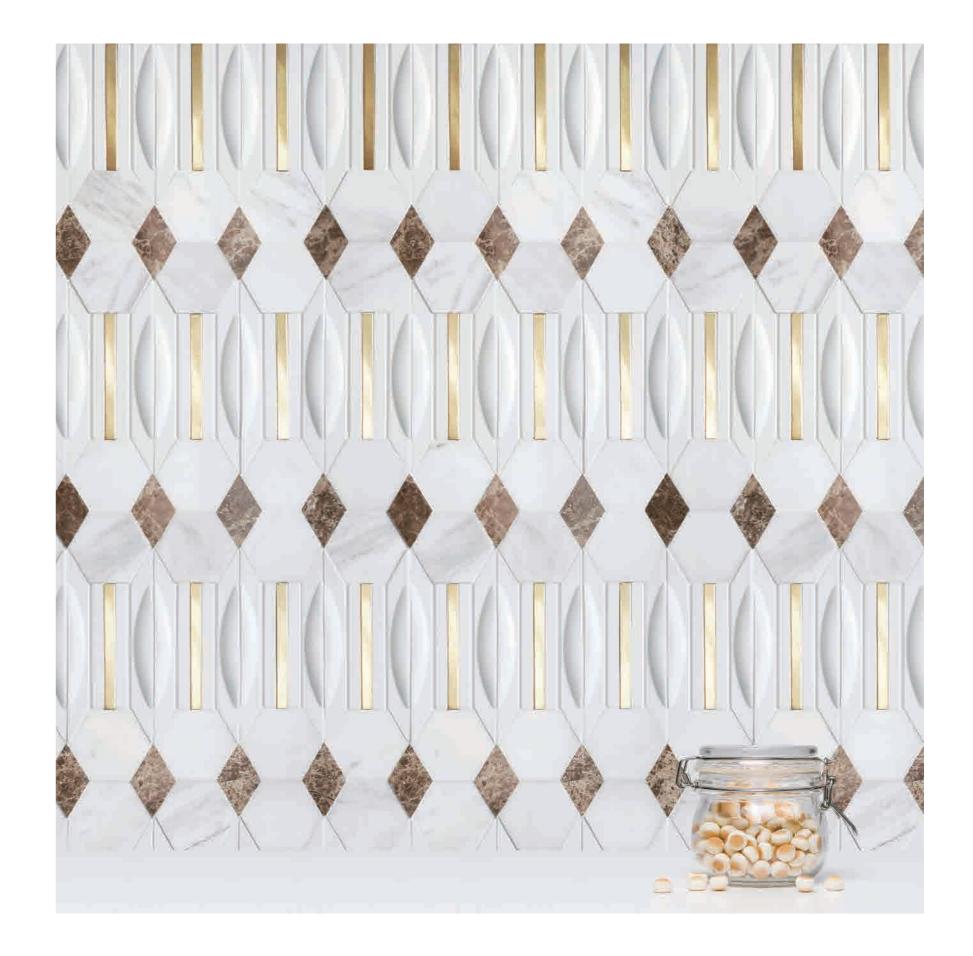

100 mm

The design of APEX gives the featured wall a sense of modernity. Deep triangular grooves reveal the plasticity of tiles for project.

225 mm

MN-002

Inspired by the architecture of Milan, Italy, it contains concrete, marble and metal. Three elements, showing extremely noble wall design.