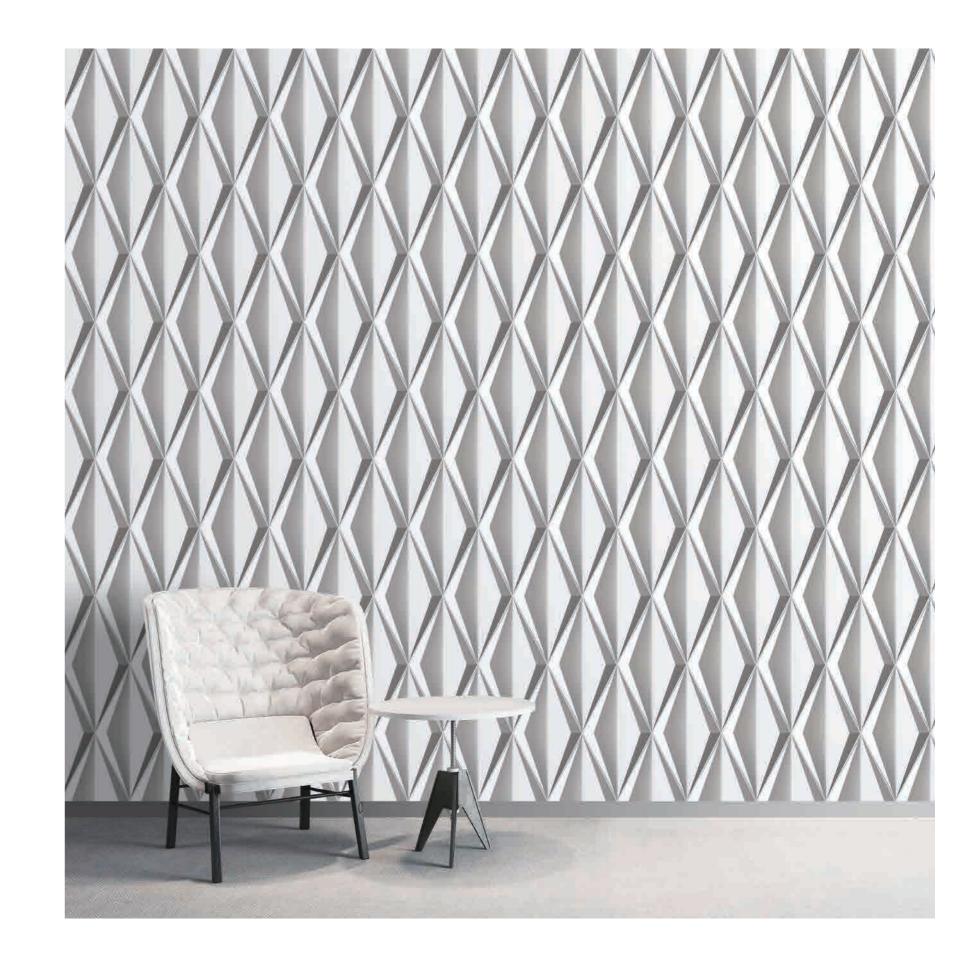

100 mm

The design of APEX gives the featured wall a sense of modernity. Deep triangular grooves reveal the plasticity of tiles for project.

225 mm

MN-002

Inspired by the architecture of Milan, Italy, it contains concrete, marble and metal. Three elements, showing extremely noble wall design.