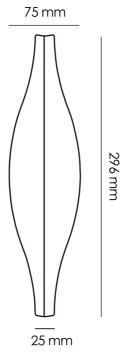

Designed by Michael R Golden AVENUE MOSAIC Inc. Founder / Creative Director

Supersonic is inspired by my fascination of flowing water, in particular the beautiful mesmerizing texture of surface ripples. By combining a simple classic form, such as the elongated ellipse of a Saarinen Tulip table, with the aquatic surface ripples, I created the oversized elliptical wave form.

In order to be able to create multiple patterns using this rippling effect, I divided the initial elliptical wave form into three unique tiles, one middle piece and two end pieces. When using them individually or in any combination by adjusting their orientation, hundreds of unique patterns can be created. We can offer a multitude of design patterns, or an architect can create their own personalized design to fit their exclusive space.