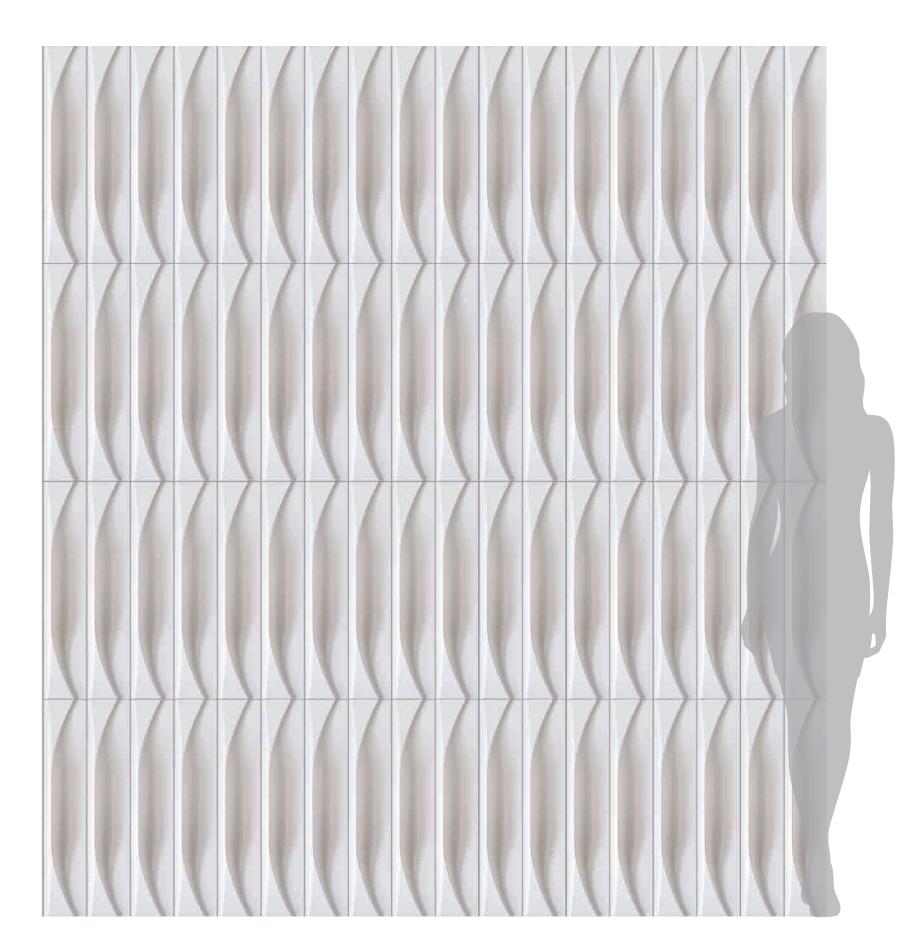

## Concrete decoration III

UHPC 3D TILES

COLLECTION

BI-01

The yacht is like a swan spreading its wings in the wind, sliding smoothly on the water surface. A clean, beautiful and light yacht is sliding in the light fog at dusk, fast and beautiful, leaving a luminous water mark behind. The inspiring moment is from yacht shape and hope it will give the featured wall a new feeling.