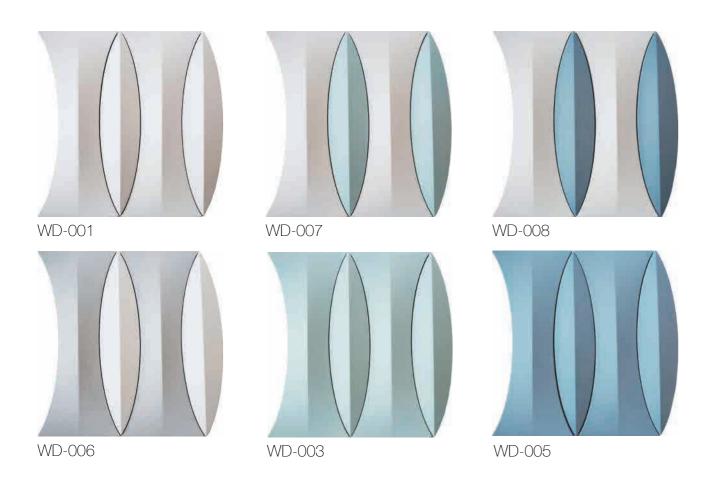

Water drops into the mud, silent, like tears, like the sigh of the soul, more like the hint of fate, to retain the shape of the last flower. Waterdrop design is bold. 2 parts combined into a beatiful shape.