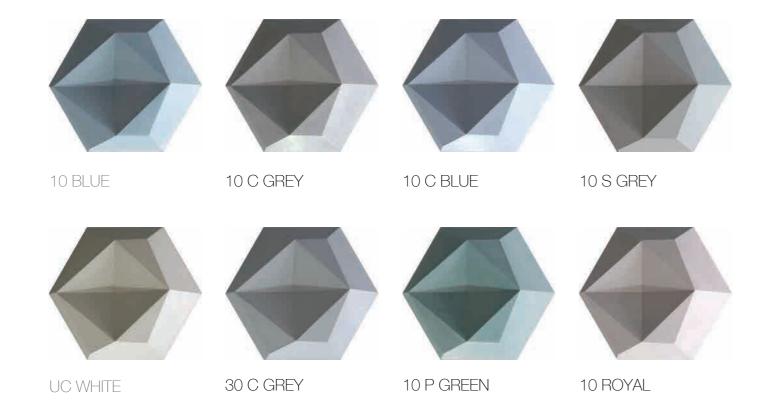

60 T WHITE

10C GRAY

The pentagonal polygon, which means self exploration, diversity and creativity, expresses people's desire for inner freedom by breaking through the traditional limitations, boldly subverting. The challenging irregular Pentagon, with its unique geometric elements, brings a unique balance in the space design, and at the same time, it is full of interest. It breaks some traditional shackles, and forms a strong sense of combination. This is the essence of "simplicity but not simple".