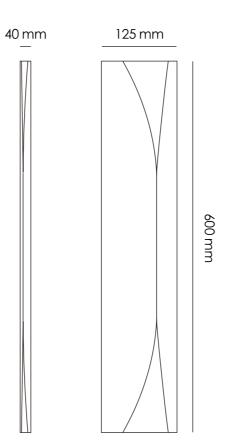

60 T WHITE

10C GRAY

Wings finds its genesis in the span and spread of flying wings. The design combines the visual tension created by the wind under the wings with the easiness of flying up in the sky. The highly decorative silouette enhances the creative value of the space by presenting an artistically unique and unifiethok. The design featured in lights adds extra multi-dimensions and depth to the original shape, enhancing the appealing visual impact to a greater extent.