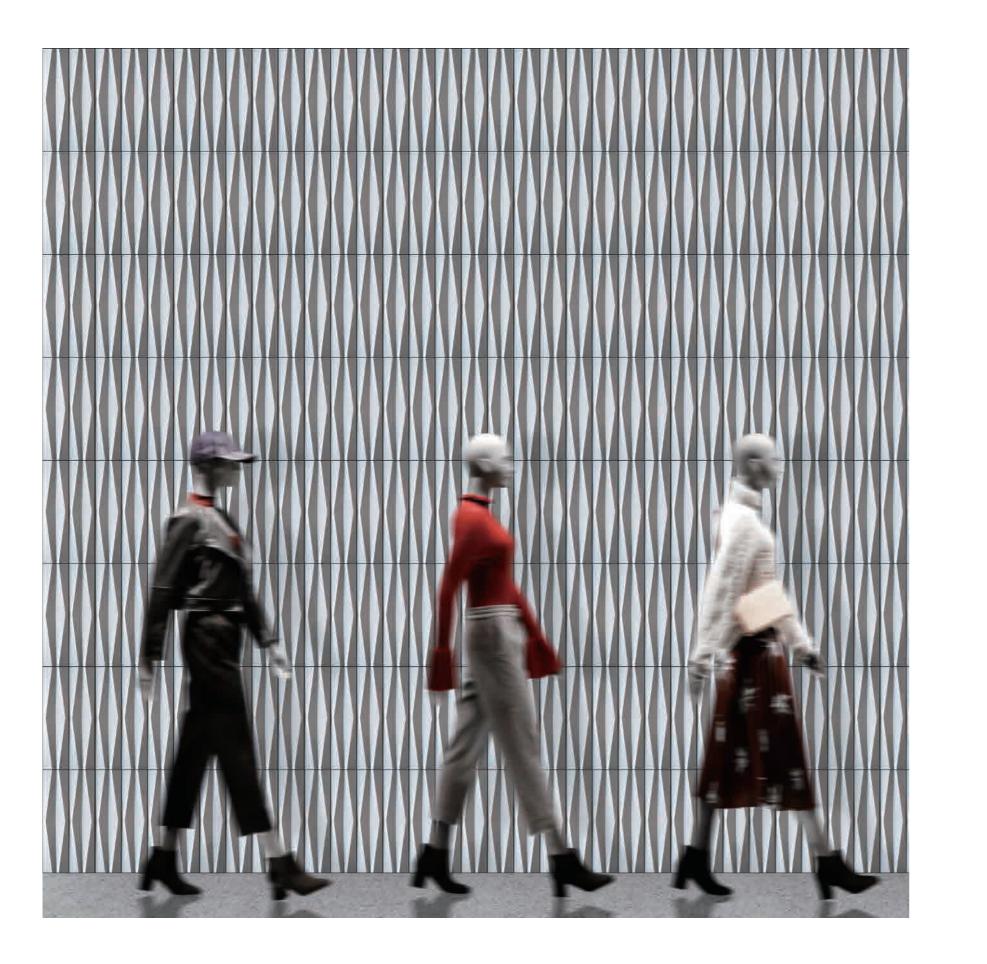

60 T WHITE

10 C GREY

Dunes are composed of elegantly drawn out subway tiles sculpted with an offset angled surface. This creates a modern tapering trapezoid relief that dances across the surface. Meshed in a straight stack pattern, Dune tiles are successively placed to create an exclusive finished surface.flies against the wind, not down the wind.