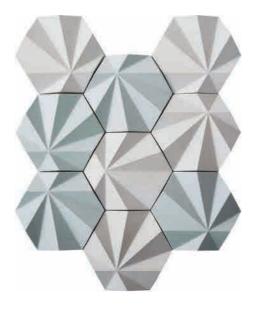

like the curve of the leap, like the flow of corrugated, collorf

10C GREY + 60T WHITE

10N BLUE + 60T WHITE

The design inspiration comes from the colorful fireworks, the 3D design and the vivid and interesting combination collocation endue the clever sense of space, the distinct pattern presents the dynamic visual aesthetic feeling. Like a clever fireworks, in the vast space to bloom, so that everyone has a look at the universe of romantic feelings.