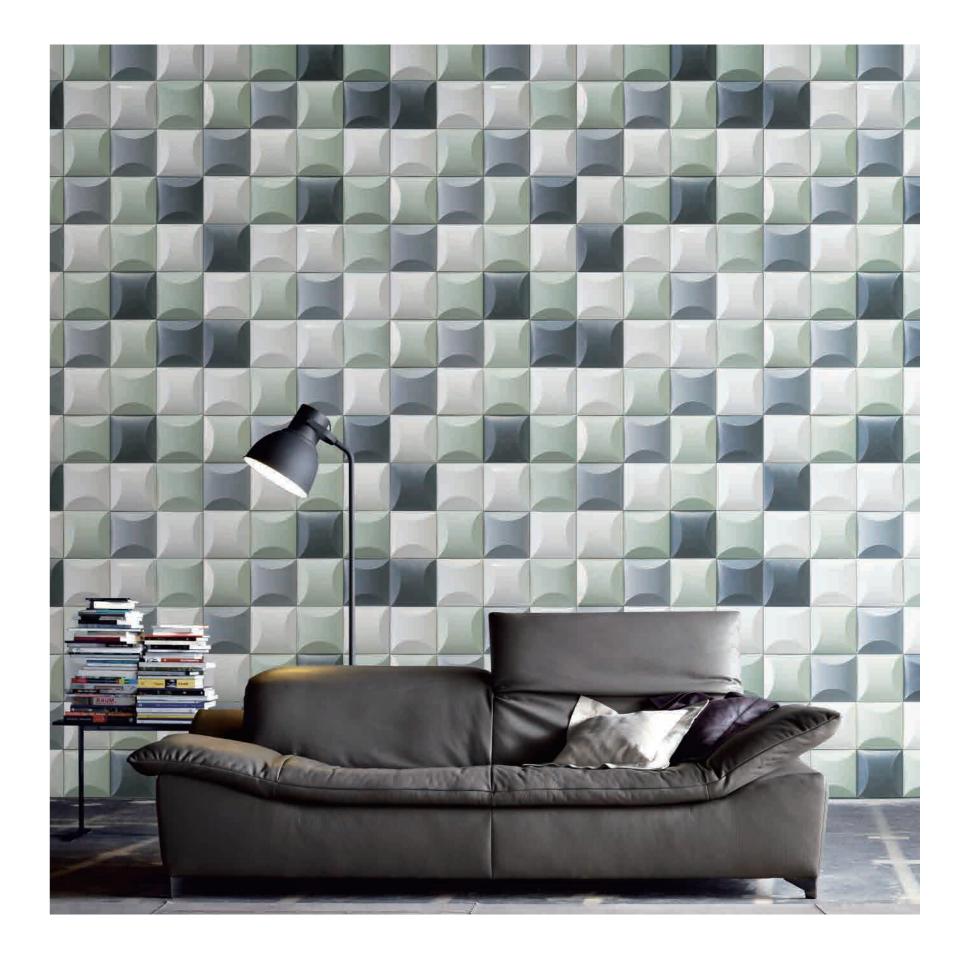

60 T WHITE

10C GRAY

The pentagonal polygon, which means self exploration, diversity and creativity, expresses people's desire for inner freedom by breaking through the traditional limitations, boldly subverting. The challenging irregular Pentagon, with its unique geometric elements, brings a unique balance in the space design, and at the same time, it is full of interest. It breaks some traditional shackles, and forms a strong sense of combination. This is the essence of "simplicity but not simple".