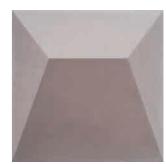

60 T WHITE

10 C GREY

Dunes are composed of elegantly drawn out subway tiles sculpted with an offset angled surface. This creates a modern tapering trapezoid relief that dances across the surface. Meshed in a straight stack pattern, Dune tiles are successively placed to create an exclusive finished surface.flies against the wind, not down the wind.