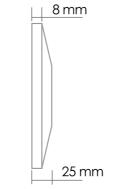

100 mm

The design of APEX gives the featured wall a sense of modernity. Deep triangular grooves reveal the plasticity of tiles for project.

225 mm

MN-002

Inspired by the architecture of Milan, Italy, it contains concrete, marble and metal. Three elements, showing extremely noble wall design.