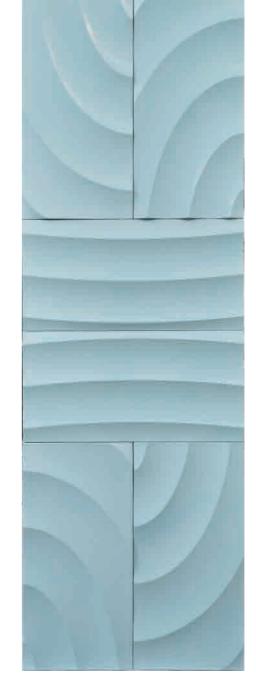

Water drops into the mud, silent, like tears, like the sigh of the soul, more like the hint of fate, to retain the shape of the last flower. Waterdrop design is bold. 2 parts combined into a beatiful shape.