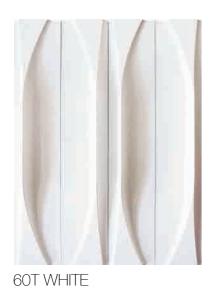

60 T WHITE

10C GRAY

Wings finds its genesis in the span and spread of flying wings. The design combines the visual tension created by the wind under the wings with the easiness of flying up in the sky. The highly decorative silouette enhances the creative value of the space by presenting an artistically unique and unifiethok. The design featured in lights adds extra multi-dimensions and depth to the original shape, enhancing the appealing visual impact to a greater extent.