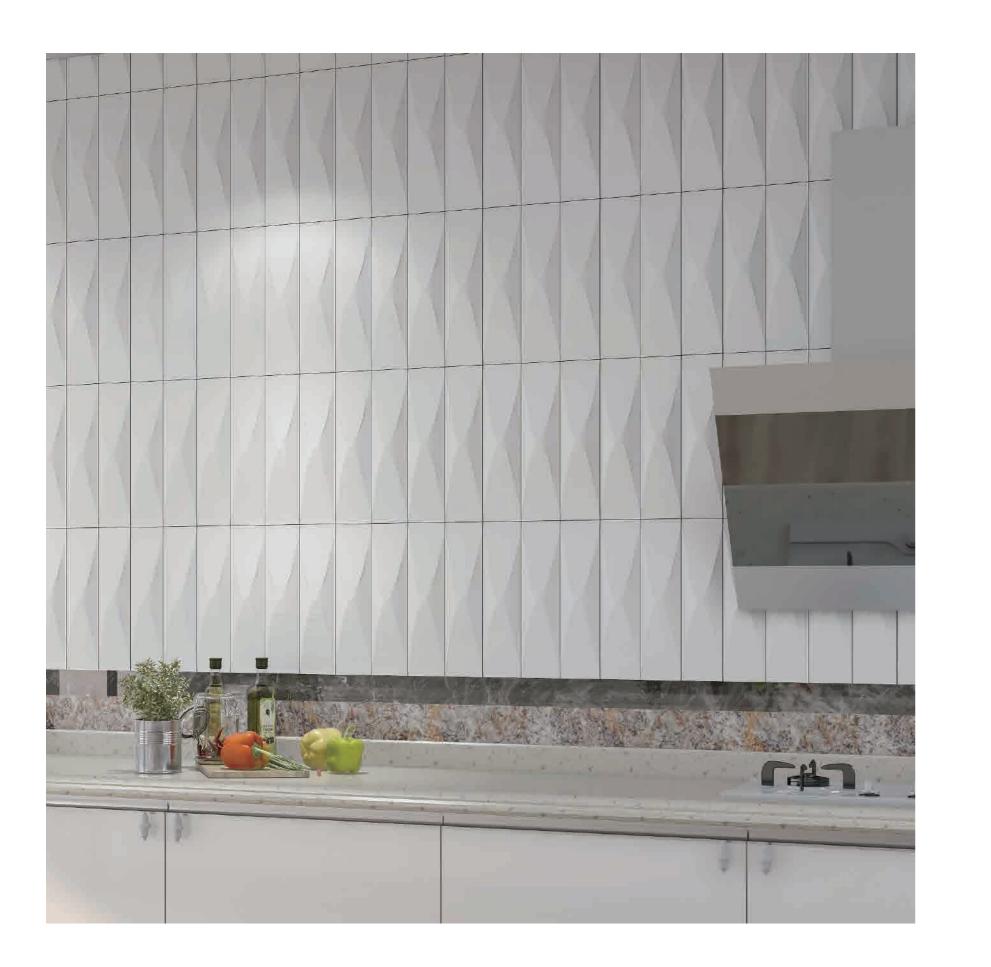

100 mm

The design of APEX gives the featured wall a sense of modernity. Deep triangular grooves reveal the plasticity of tiles for project.

225 mm

MN-002

Inspired by the architecture of Milan, Italy, it contains concrete, marble and metal. Three elements, showing extremely noble wall design.