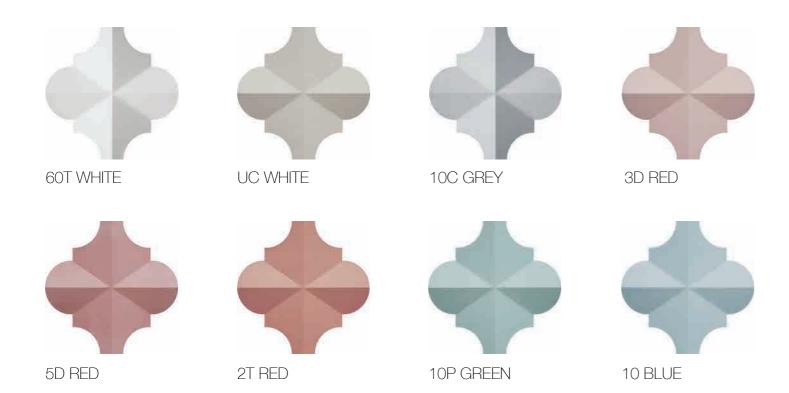

60 T WHITE

10C GRAY

The pentagonal polygon, which means self exploration, diversity and creativity, expresses people's desire for inner freedom by breaking through the traditional limitations, boldly subverting. The challenging irregular Pentagon, with its unique geometric elements, brings a unique balance in the space design, and at the same time, it is full of interest. It breaks some traditional shackles, and forms a strong sense of combination. This is the essence of "simplicity but not simple".

60 T WHITE

10 C GREY

Dunes are composed of elegantly drawn out subway tiles sculpted with an offset angled surface. This creates a modern tapering trapezoid relief that dances across the surface. Meshed in a straight stack pattern, Dune tiles are successively placed to create an exclusive finished surface.flies against the wind, not down the wind.

60 T WHITE

10C GRAY

Wings finds its genesis in the span and spread of flying wings. The design combines the visual tension created by the wind under the wings with the easiness of flying up in the sky. The highly decorative silouette enhances the creative value of the space by presenting an artistically unique and unifiethok. The design featured in lights adds extra multi-dimensions and depth to the original shape, enhancing the appealing visual impact to a greater extent.

400 mm

60 T WHITE

10C GRAY

The window shows a rich and broad world for people, the creative eye-catching abnormity three-dimensional full of high fashion sense, the design level of not limited to one pattern changed the plain, give people the impression of pursuing exploration and new ideas, add the unique personality charm for the aesthetic feeling of the space.