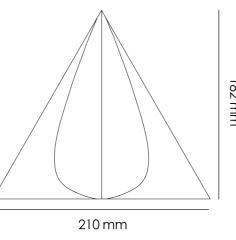

Water drops into the mud, silent, like tears, like the sigh of the soul, more like the hint of fate, to retain the shape of the last flower. Waterdrop design is bold. 2 parts combined into a beatiful shape.