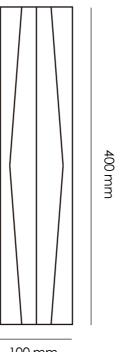

400 mm

60 T WHITE

10C GRAY

The window shows a rich and broad world for people, the creative eye-catching abnormity three-dimensional full of high fashion sense, the design level of not limited to one pattern changed the plain, give people the impression of pursuing exploration and new ideas, add the unique personality charm for the aesthetic feeling of the space.