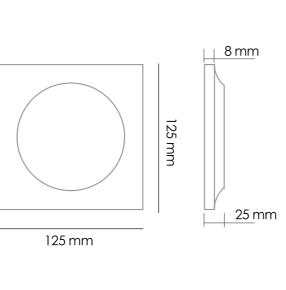

100 mm

The design of APEX gives the featured wall a sense of modernity. Deep triangular grooves reveal the plasticity of tiles for project.

225 mm

MN-002

Inspired by the architecture of Milan, Italy, it contains concrete, marble and metal. Three elements, showing extremely noble wall design.