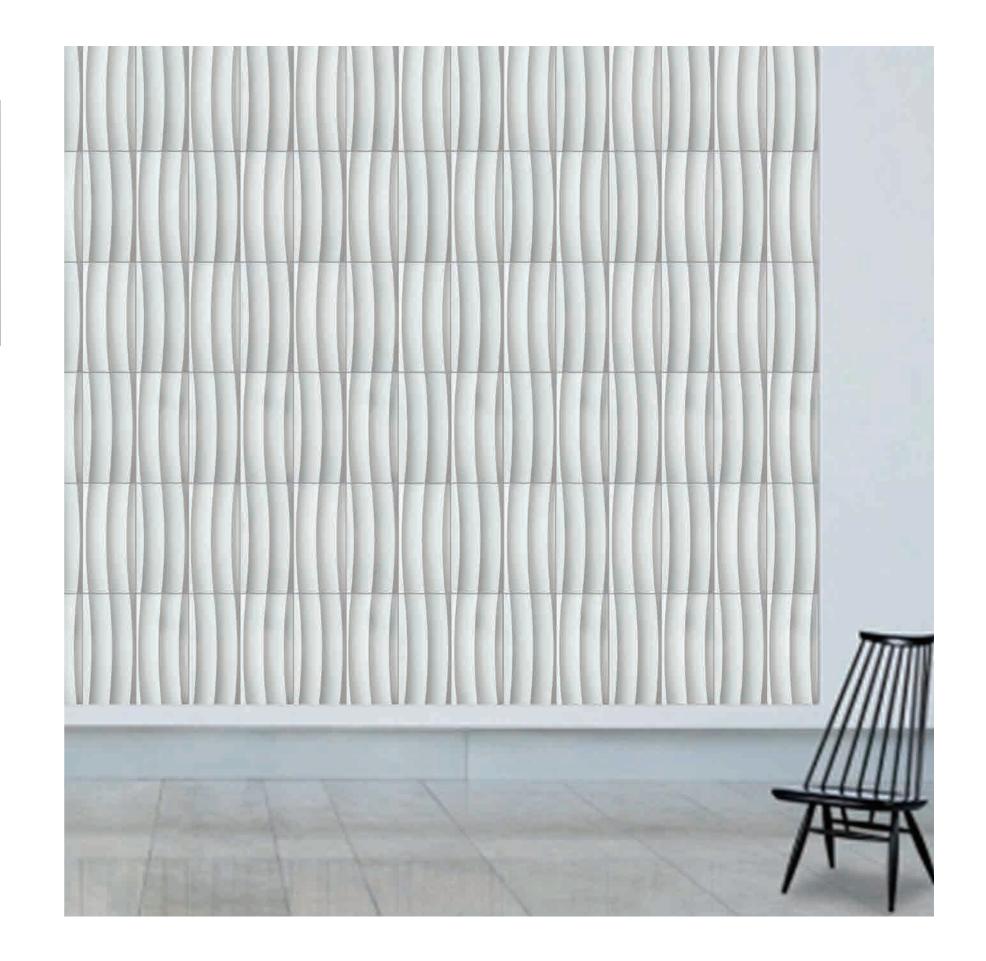

60 T WHITE

10 C GREY

Dunes are composed of elegantly drawn out subway tiles sculpted with an offset angled surface. This creates a modern tapering trapezoid relief that dances across the surface. Meshed in a straight stack pattern, Dune tiles are successively placed to create an exclusive finished surface.flies against the wind, not down the wind.