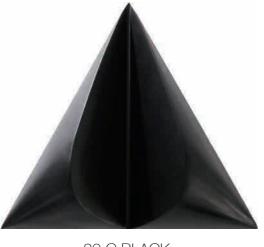

30 C BLACK

Petal series, beautiful and delicate. The triangular shape gives people a firm, positive power. The cement texture is matched with the light petal shape, which is applied to different engineeringscenes to change the dull and monotonous cement itself, giving people a fresh and fresh feeling.