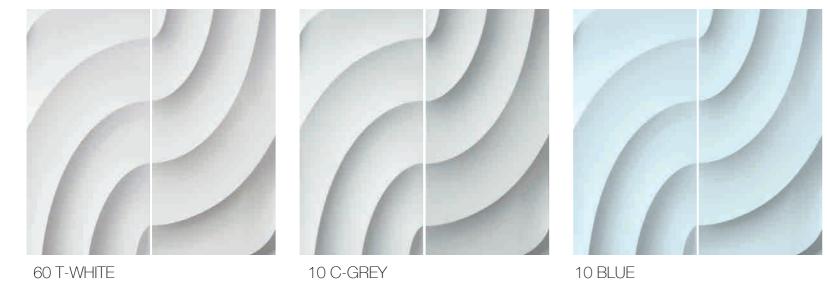

like the curve of the leap, like the flow of corrugated, collorf

10C GREY + 60T WHITE

10N BLUE + 60T WHITE

The design inspiration comes from the colorful fireworks, the 3D design and the vivid and interesting combination collocation endue the clever sense of space, the distinct pattern presents the dynamic visual aesthetic feeling. Like a clever fireworks, in the vast space to bloom, so that everyone has a look at the universe of romantic feelings.