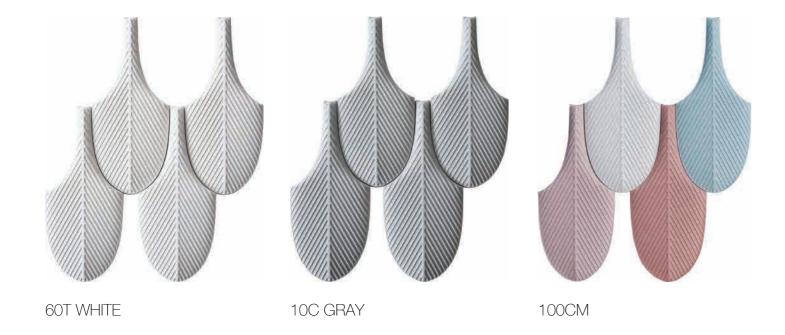

10C GREY

10 BLUE

10 GREEN

ΕY

Leaf series combine 2 units, mixed with metal materials, like stainless steel and aluminium. It create a luxury wall covering.

ST66+60T MIX

Leaf series combine 2 units, mixed with metal materials, like stainless steel and aluminium. It create a luxury wall covering.