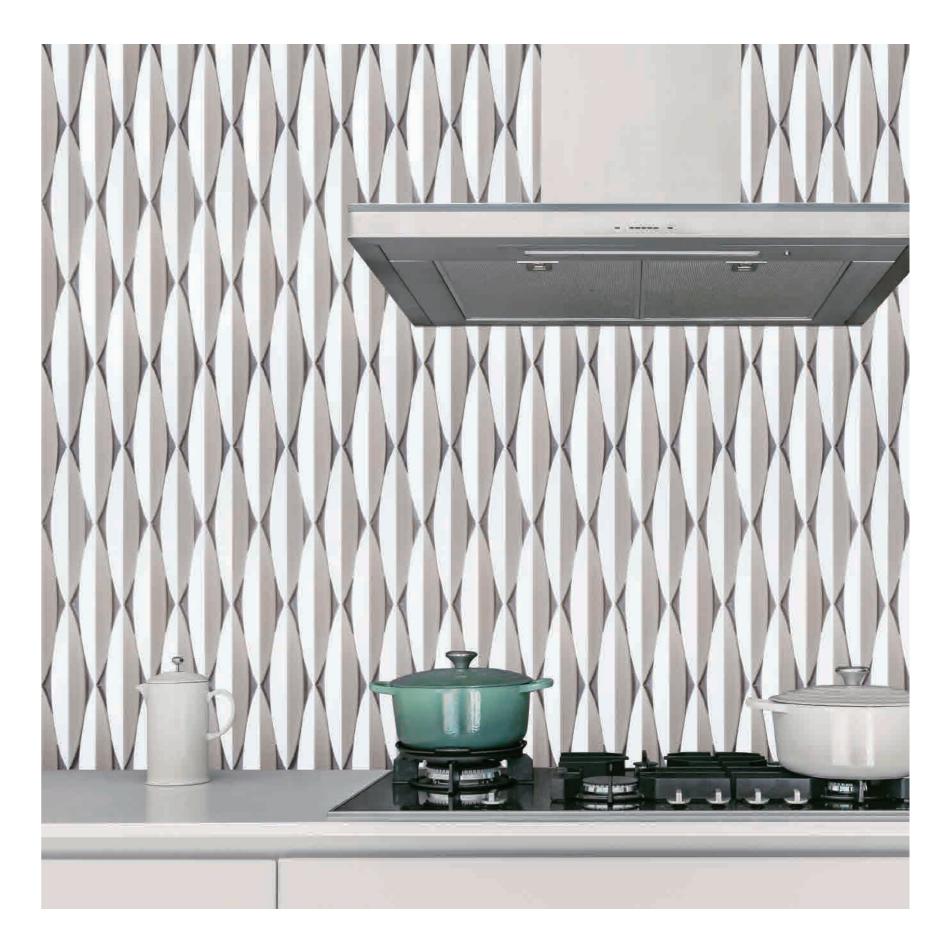

The cement tile in three-dimensional hexagon has unique geometric elements, the personalized collocation of 3D surface and plain surface effect, the sense of combination of non-binding style and fun, forms a very appealing visual shock, and brings a unique balance in the space design, thus bringing people the "contracted but not simple" space enjoyment.