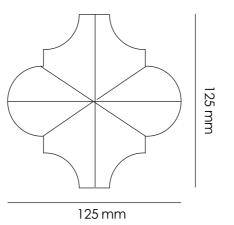

60 T WHITE

10C GRAY

The pentagonal polygon, which means self exploration, diversity and creativity, expresses people's desire for inner freedom by breaking through the traditional limitations, boldly subverting. The challenging irregular Pentagon, with its unique geometric elements, brings a unique balance in the space design, and at the same time, it is full of interest. It breaks some traditional shackles, and forms a strong sense of combination. This is the essence of "simplicity but not simple".

60 T WHITE

10 C GREY

Dunes are composed of elegantly drawn out subway tiles sculpted with an offset angled surface. This creates a modern tapering trapezoid relief that dances across the surface. Meshed in a straight stack pattern, Dune tiles are successively placed to create an exclusive finished surface.flies against the wind, not down the wind.

60 T WHITE

10C GRAY

Wings finds its genesis in the span and spread of flying wings. The design combines the visual tension created by the wind under the wings with the easiness of flying up in the sky. The highly decorative silouette enhances the creative value of the space by presenting an artistically unique and unifiethok. The design featured in lights adds extra multi-dimensions and depth to the original shape, enhancing the appealing visual impact to a greater extent.

400 mm

60 T WHITE

10C GRAY

The window shows a rich and broad world for people, the creative eye-catching abnormity three-dimensional full of high fashion sense, the design level of not limited to one pattern changed the plain, give people the impression of pursuing exploration and new ideas, add the unique personality charm for the aesthetic feeling of the space.