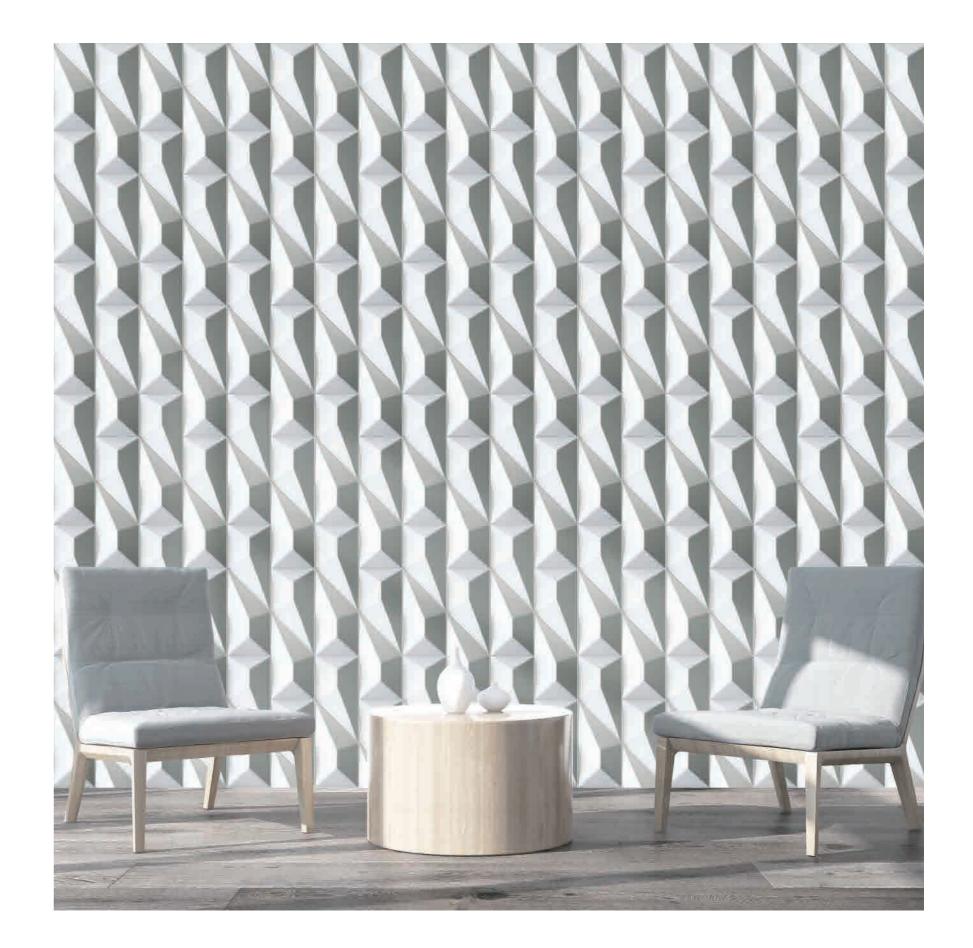

100 mm

The design of APEX gives the featured wall a sense of modernity. Deep triangular grooves reveal the plasticity of tiles for project.

225 mm

MN-002

Inspired by the architecture of Milan, Italy, it contains concrete, marble and metal. Three elements, showing extremely noble wall design.