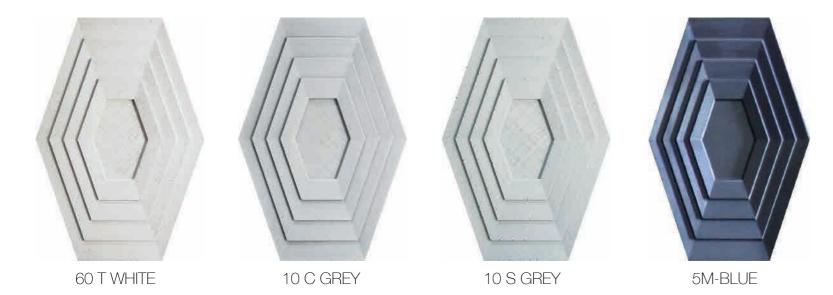

60 T WHITE

10C GRAY

The pentagonal polygon, which means self exploration, diversity and creativity, expresses people's desire for inner freedom by breaking through the traditional limitations, boldly subverting. The challenging irregular Pentagon, with its unique geometric elements, brings a unique balance in the space design, and at the same time, it is full of interest. It breaks some traditional shackles, and forms a strong sense of combination. This is the essence of "simplicity but not simple".

60 T WHITE

10 C GREY

Dunes are composed of elegantly drawn out subway tiles sculpted with an offset angled surface. This creates a modern tapering trapezoid relief that dances across the surface. Meshed in a straight stack pattern, Dune tiles are successively placed to create an exclusive finished surface.flies against the wind, not down the wind.