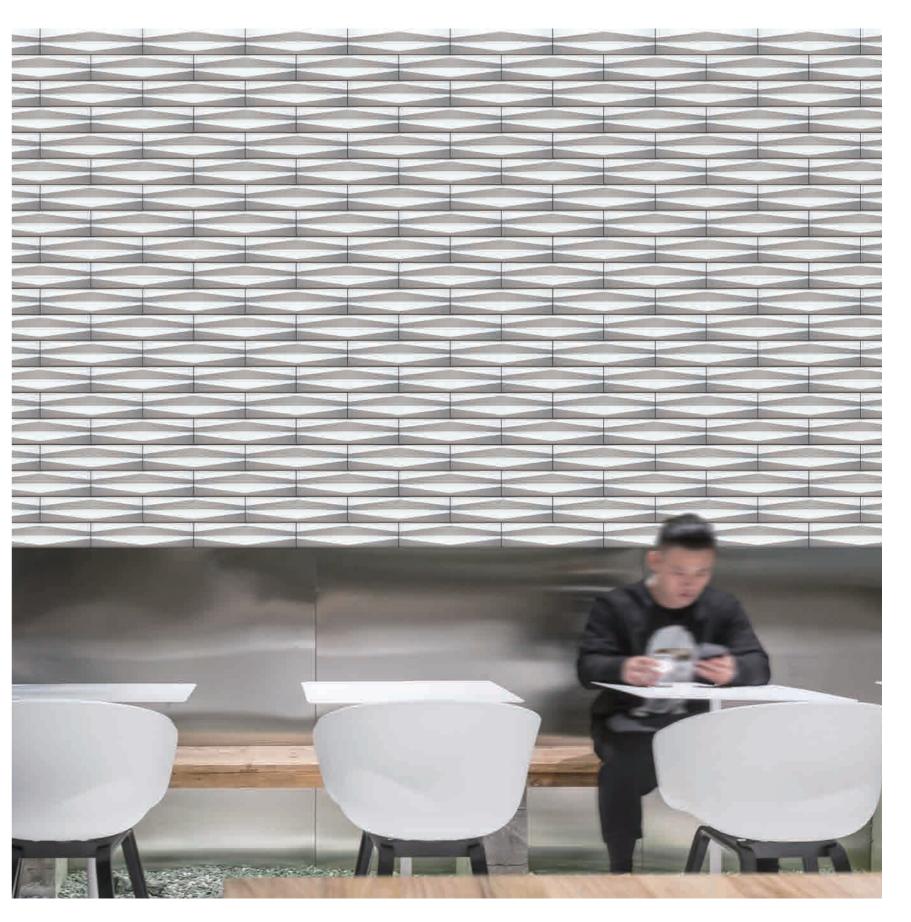

60 T WHITE

10C GRAY

Wings finds its genesis in the span and spread of flying wings. The design combines the visual tension created by the wind under the wings with the easiness of flying up in the sky. The highly decorative silouette enhances the creative value of the space by presenting an artistically unique and unifiethok. The design featured in lights adds extra multi-dimensions and depth to the original shape, enhancing the appealing visual impact to a greater extent.