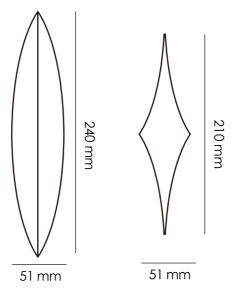

In order to be able to create multiple patterns using this rippling effect, I divided the initial elliptical wave form into three unique tiles, one middle piece and two end pieces. When using them individually or in any combination by adjusting their orientation, hundreds of unique patterns can be created. We can offer a multitude of design patterns, or an architect can create their own personalized design to fit their exclusive space.