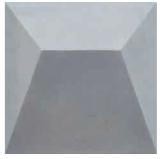

60 T WHITE

10 C GREY

Dunes are composed of elegantly drawn out subway tiles sculpted with an offset angled surface. This creates a modern tapering trapezoid relief that dances across the surface. Meshed in a straight stack pattern, Dune tiles are successively placed to create an exclusive finished surface.flies against the wind, not down the wind.