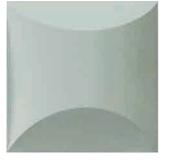

Water drops into the mud, silent, like tears, like the sigh of the soul, more like the hint of fate, to retain the shape of the last flower. Waterdrop design is bold. 2 parts combined into a beatiful shape.