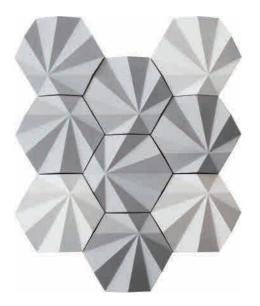

like the curve of the leap, like the flow of corrugated, collorf

10C GREY + 60T WHITE

10N BLUE + 60T WHITE

The design inspiration comes from the colorful fireworks, the 3D design and the vivid and interesting combination collocation endue the clever sense of space, the distinct pattern presents the dynamic visual aesthetic feeling. Like a clever fireworks, in the vast space to bloom, so that everyone has a look at the universe of romantic feelings.