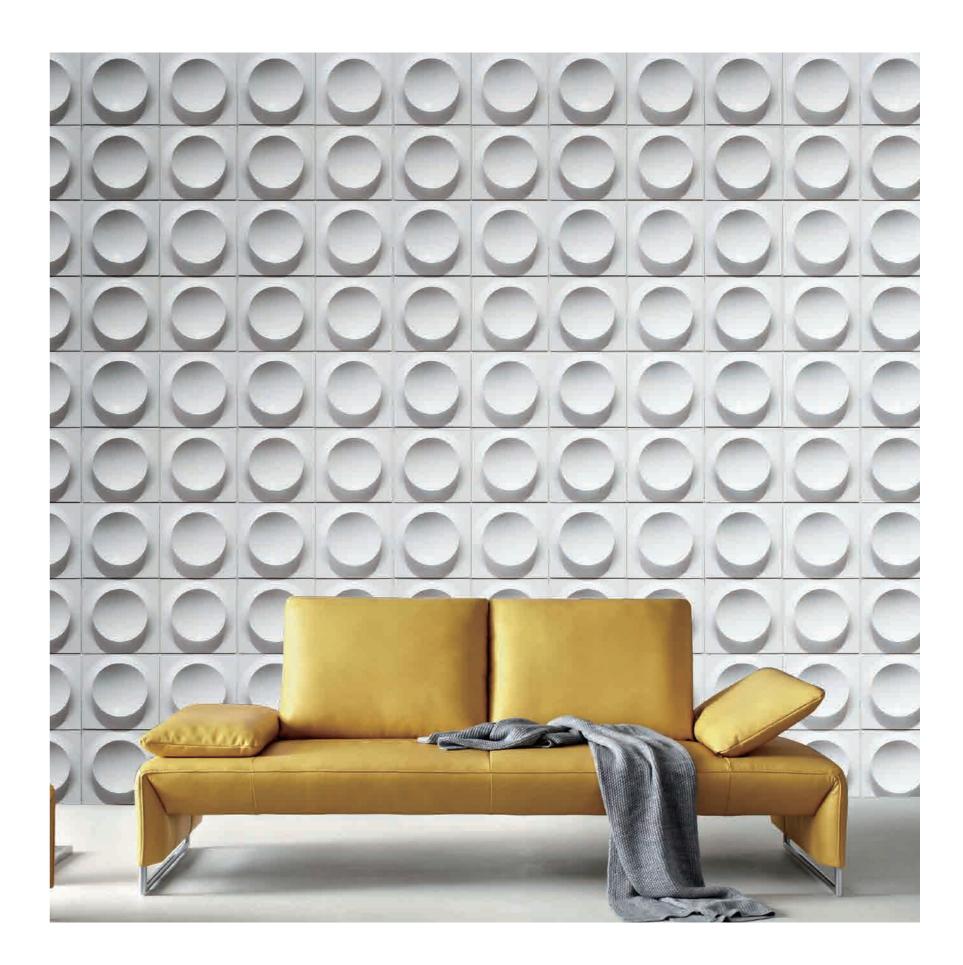

Water drops into the mud, silent, like tears, like the sigh of the soul, more like the hint of fate, to retain the shape of the last flower. Waterdrop design is bold. 2 parts combined into a beatiful shape.