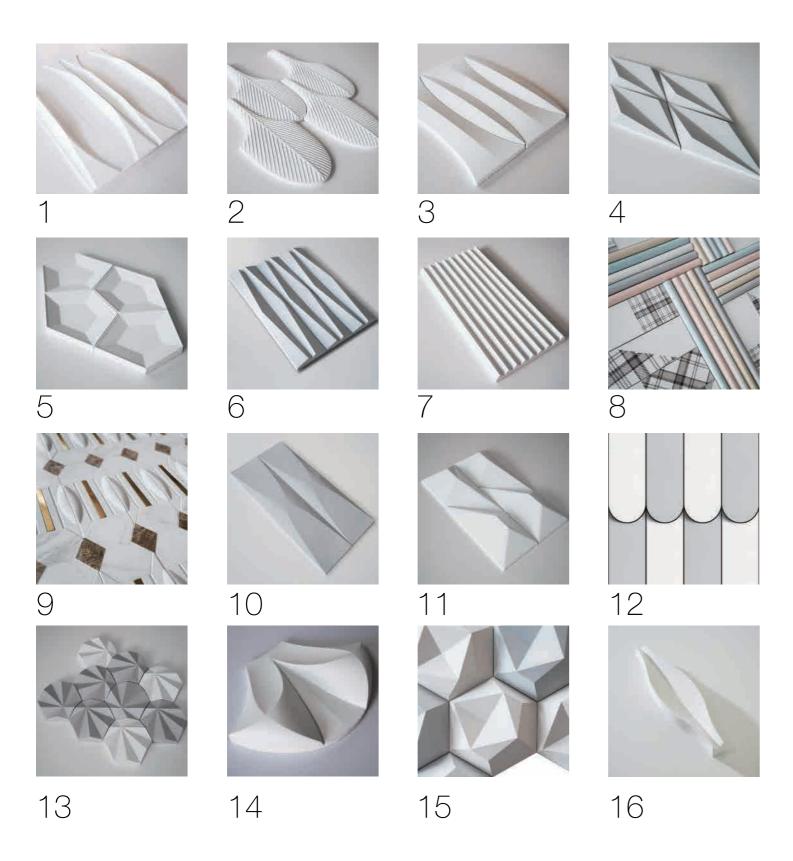

The implication is elegant, civilized, brave, the colorful gorgeous feathers give people the visual enjoyment, let people sigh over the creativity of nature. This beautiful and mysterious feather shape that gives the concrete a strong artistic sense, adds dynamism and interest to it, and creates a special and stylish space, which is not only a visual enjoyment, but also a sense of spatial ceremony. Feather itself of the threads, perfectly reflected on the surface of the concrete, that is not only the beauty of modeling shape, but also has cultural meaning, art from life, but higher than the life.

Water drops into the mud, silent, like tears, like the sigh of the soul, more like the hint of fate, to retain the shape of the last flower. Waterdrop design is bold. 2 parts combined into a beatiful shape.

It implies freedom, dream and beautiful, expressing people's yearning and pursuit for a happy life. The artistic designsens of this kind of kite brings interesting and vivid visual elements. While enriching the sense of space levels, it also adds the power of people's imagination and longing for hope, and touches the heart. kite flies against the wind, not down the wind.

60 T WHITE

10C GRAY

The pentagonal polygon, which means self exploration, diversity and creativity, expresses people's desire for inner freedom by breaking through the traditional limitations, boldly subverting. The challenging irregular Pentagon, with its unique geometric elements, brings a unique balance in the space design, and at the same time, it is full of interest. It breaks some traditional shackles, and forms a strong sense of combination. This is the essence of "simplicity but not simple".

60 T WHITE

10 C GREY

Dunes are composed of elegantly drawn out subway tiles sculpted with an offset angled surface. This creates a modern tapering trapezoid relief that dances across the surface. Meshed in a straight stack pattern, Dune tiles are successively placed to create an exclusive finished surface.flies against the wind, not down the wind.

100 mm

The design of APEX gives the featured wall a sense of modernity. Deep triangular grooves reveal the plasticity of tiles for project.

225 mm

MN-002

Inspired by the architecture of Milan, Italy, it contains concrete, marble and metal. Three elements, showing extremely noble wall design.

60 T WHITE

10C GRAY

Wings finds its genesis in the span and spread of flying wings. The design combines the visual tension created by the wind under the wings with the easiness of flying up in the sky. The highly decorative silouette enhances the creative value of the space by presenting an artistically unique and unifiethok. The design featured in lights adds extra multi-dimensions and depth to the original shape, enhancing the appealing visual impact to a greater extent.

400 mm

60 T WHITE

10C GRAY

The window shows a rich and broad world for people, the creative eye-catching abnormity three-dimensional full of high fashion sense, the design level of not limited to one pattern changed the plain, give people the impression of pursuing exploration and new ideas, add the unique personality charm for the aesthetic feeling of the space.

Inspired by a mermaid scales, clever and unique design sense, gather the wisdom of imagination, cleverly create a unique artistic style, give a space dream magical characteristic, scales

combination, the integration of nature and the modern, vivid and interesting ideal spaciousness.

like the curve of the leap, like the flow of corrugated, collorf

10C GREY + 60T WHITE

10N BLUE + 60T WHITE

The design inspiration comes from the colorful fireworks, the 3D design and the vivid and interesting combination collocation endue the clever sense of space, the distinct pattern presents the dynamic visual aesthetic feeling. Like a clever fireworks, in the vast space to bloom, so that everyone has a look at the universe of romantic feelings.

60 T-WHITE + GOLD

The flower shape, which implies elegance, beauty and blessing, is inspired by the wonderful ornament of nature, and brings unique artistic sense to the space design with the blooming characteristics of fresh and free from vulgarity and elegant posture. This collision of nature and fashion brings people pleasure and aesthetic enjoyment, and brings full vitality and high quality to the living space.

The cement tile in three-dimensional hexagon has unique geometric elements, the personalized collocation of 3D surface and plain surface effect, the sense of combination of non-binding style and fun, forms a very appealing visual shock, and brings a unique balance in the space design, thus bringing people the "contracted but not simple" space enjoyment.

MS S S

The hard cement texture matches the soft color for comfort. Nifty and unique vase shape highlights individual character. Can be used in porch place, also can make setting wall, even if do not delicate and charming like flower, vase itself also has very strong adornment effect.

10 S-GREY

10 C-GREY

30 C-GREY

10 F-BROWN

Inspired by the geometric nature of the original map, geometric design bold, given the distinct characteristic, the line of stereo administrative levels reflecting dynamic shadows, make metope is full of vitality, pure manual production to make each piece of tile has an interesting soul, full of fashion, high taste and style, make people enjoy unique space and strong sense of vision impact.

Inspired by the geometric nature of the original map, geometric design bold, given the distinct characteristic, the line of stereo administrative levels reflecting dynamic shadows, make metope is full of vitality, pure manual production to make each piece of tile has an interesting soul, full of fashion, high taste and style, make people enjoy unique space and strong sense of vision impact.