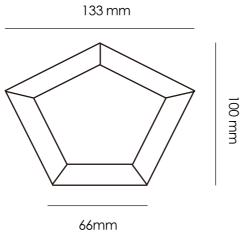

60 T WHITE

10C GRAY

The pentagonal polygon, which means self exploration, diversity and creativity, expresses people's desire for inner freedom by breaking through the traditional limitations, boldly subverting. The challenging irregular Pentagon, with its unique geometric elements, brings a unique balance in the space design, and at the same time, it is full of interest. It breaks some traditional shackles, and forms a strong sense of combination. This is the essence of "simplicity but not simple".