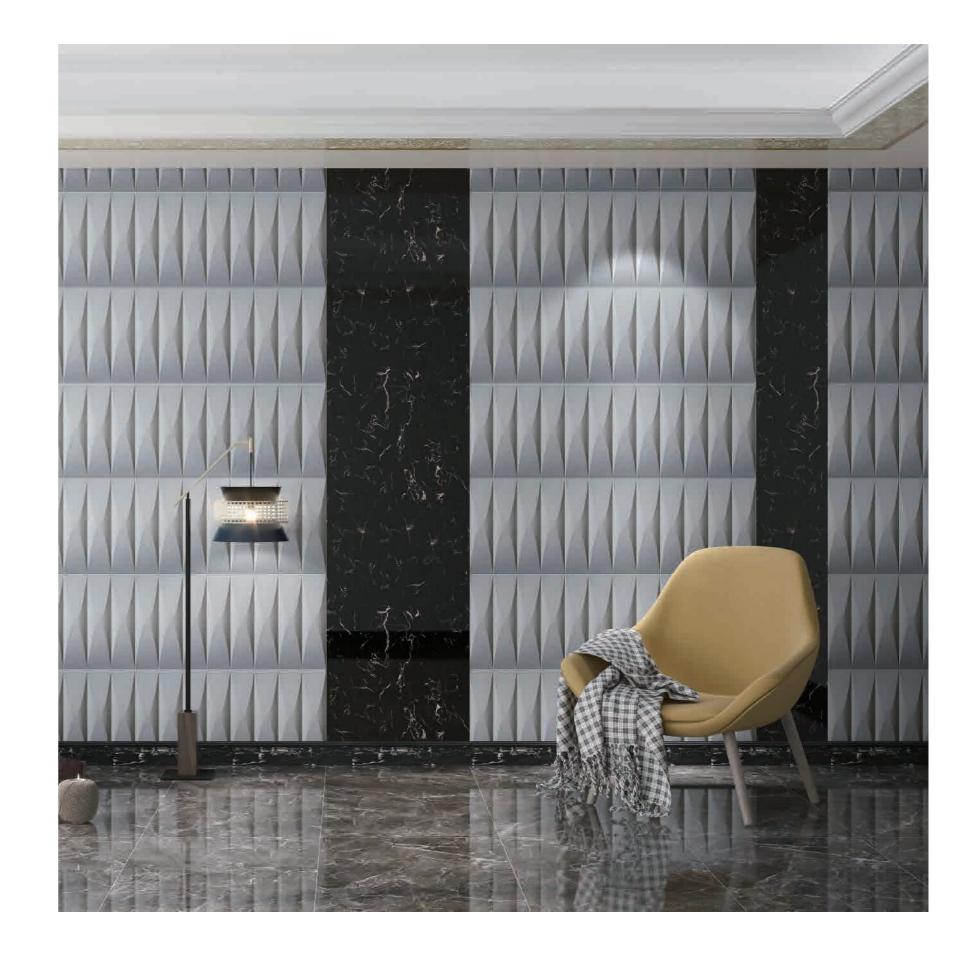

100 mm

The design of APEX gives the featured wall a sense of modernity. Deep triangular grooves reveal the plasticity of tiles for project.

225 mm

MN-002

Inspired by the architecture of Milan, Italy, it contains concrete, marble and metal. Three elements, showing extremely noble wall design.