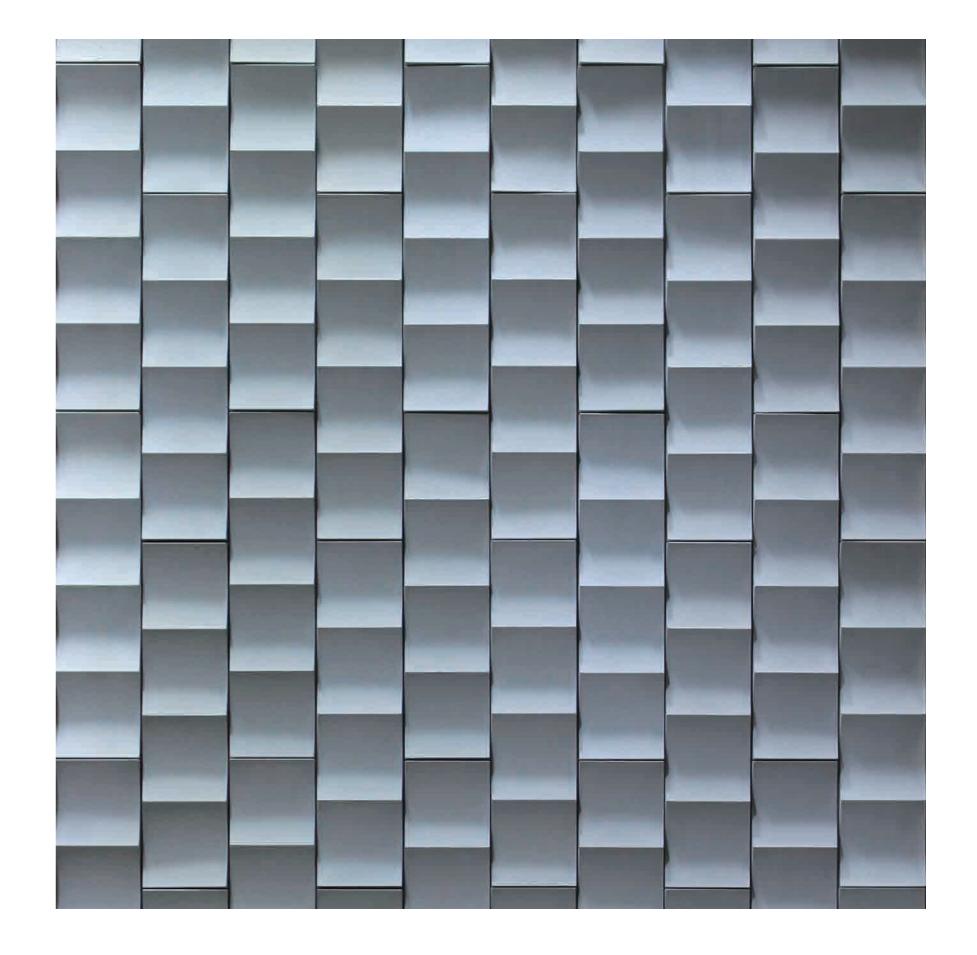

60 T WHITE

10 C GREY

Dunes are composed of elegantly drawn out subway tiles sculpted with an offset angled surface. This creates a modern tapering trapezoid relief that dances across the surface. Meshed in a straight stack pattern, Dune tiles are successively placed to create an exclusive finished surface.flies against the wind, not down the wind.