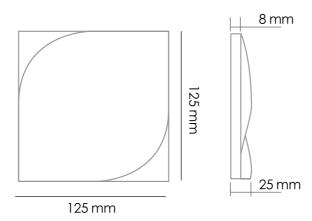

100 mm

The design of APEX gives the featured wall a sense of modernity. Deep triangular grooves reveal the plasticity of tiles for project.

225 mm

MN-002

Inspired by the architecture of Milan, Italy, it contains concrete, marble and metal. Three elements, showing extremely noble wall design.