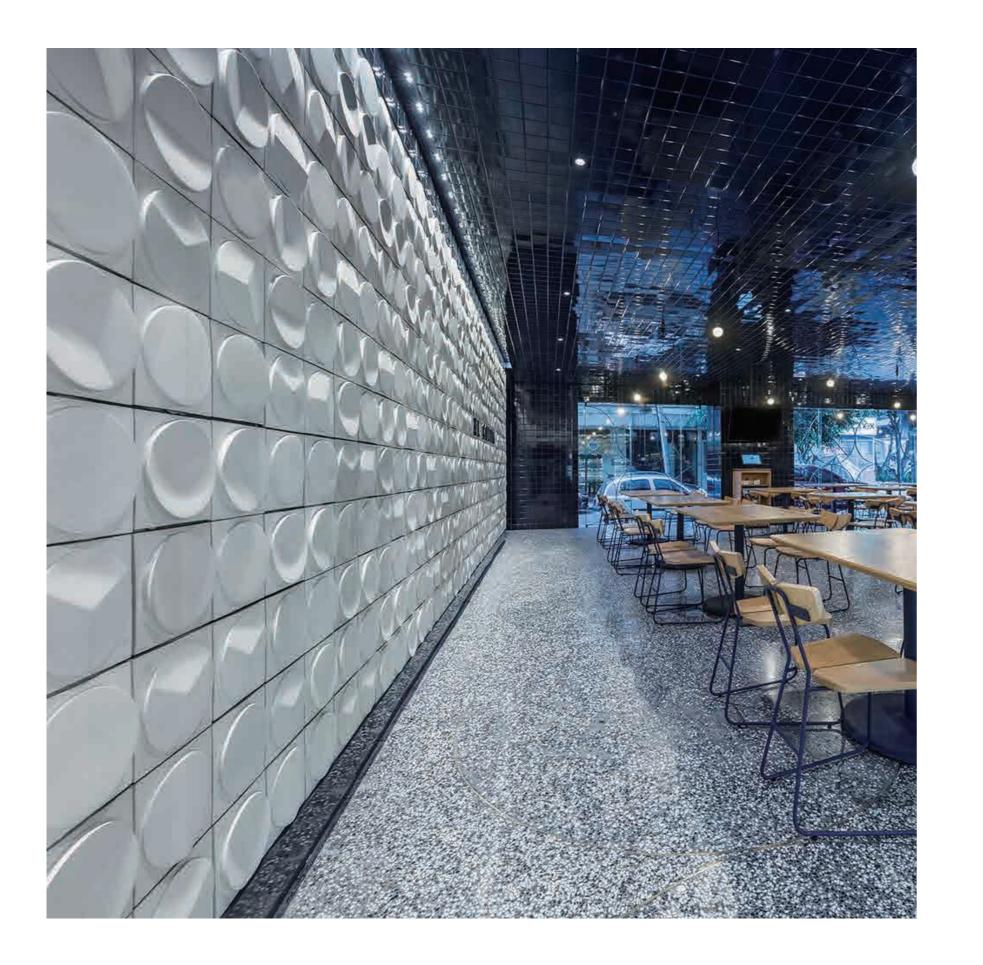

Designed by Michael golden, an American designer, inspired by Sound transmission, three kinds of texture tiles can be combined into hundreds of wall expression. Suitsble for commercial Interiors to Hospitality spaces such as bars, restaurants, hotels, salons, clubs.