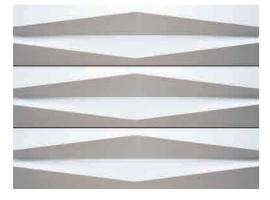

100 mm

The design of APEX gives the featured wall a sense of modernity. Deep triangular grooves reveal the plasticity of tiles for project.

225 mm

MN-002

Inspired by the architecture of Milan, Italy, it contains concrete, marble and metal. Three elements, showing extremely noble wall design.