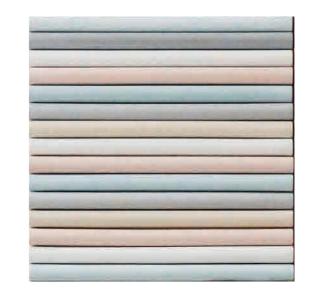

10C GREY

10 BLUE

10 GREEN

ΕY

Leaf series combine 2 units, mixed with metal materials, like stainless steel and aluminium. It create a luxury wall covering.

ST66+60T MIX

Leaf series combine 2 units, mixed with metal materials, like stainless steel and aluminium. It create a luxury wall covering.