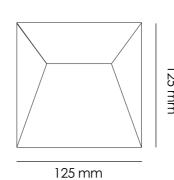

## Concrete decoration III

UHPC 3D TILES

COLLECTION

BI-01

The yacht is like a swan spreading its wings in the wind, sliding smoothly on the water surface. A clean, beautiful and light yacht is sliding in the light fog at dusk, fast and beautiful, leaving a luminous water mark behind. The inspiring moment is from yacht shape and hope it will give the featured wall a new feeling.

100 mm

The design of APEX gives the featured wall a sense of modernity. Deep triangular grooves reveal the plasticity of tiles for project.

225 mm

MN-002

Inspired by the architecture of Milan, Italy, it contains concrete, marble and metal. Three elements, showing extremely noble wall design.