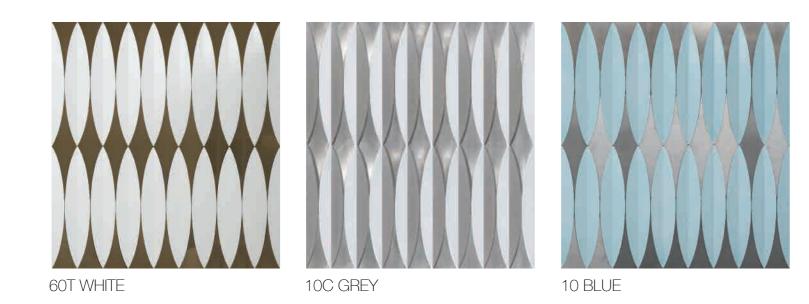

Designed by Michael R Golden AVENUE MOSAIC Inc. Founder / Creative Director

Supersonic is inspired by my fascination of flowing water, in particular the beautiful mesmerizing texture of surface ripples. By combining a simple classic form, such as the elongated ellipse of a Saarinen Tulip table, with the aquatic surface ripples, I created the oversized elliptical wave form.

In order to be able to create multiple patterns using this rippling effect, I divided the initial elliptical wave form into three unique tiles, one middle piece and two end pieces. When using them individually or in any combination by adjusting their orientation, hundreds of unique patterns can be created. We can offer a multitude of design patterns, or an architect can create their own personalized design to fit their exclusive space.

Designed by Michael golden, an American designer, inspired by Sound transmission, three kinds of texture tiles can be combined into hundreds of wall expression. Suitsble for commercial Interiors to Hospitality spaces such as bars, restaurants, hotels, salons, clubs.