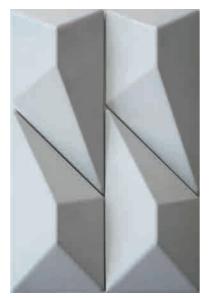

400 mm

60 T WHITE

10C GRAY

The window shows a rich and broad world for people, the creative eye-catching abnormity three-dimensional full of high fashion sense, the design level of not limited to one pattern changed the plain, give people the impression of pursuing exploration and new ideas, add the unique personality charm for the aesthetic feeling of the space.