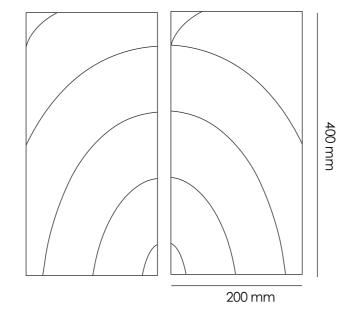

400 mm

60 T WHITE

10C GRAY

The window shows a rich and broad world for people, the creative eye-catching abnormity three-dimensional full of high fashion sense, the design level of not limited to one pattern changed the plain, give people the impression of pursuing exploration and new ideas, add the unique personality charm for the aesthetic feeling of the space.