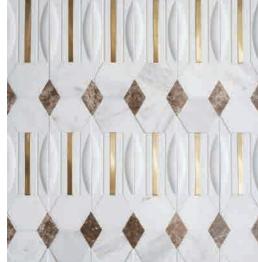

100 mm

The design of APEX gives the featured wall a sense of modernity. Deep triangular grooves reveal the plasticity of tiles for project.

225 mm

MN-002

Inspired by the architecture of Milan, Italy, it contains concrete, marble and metal. Three elements, showing extremely noble wall design.