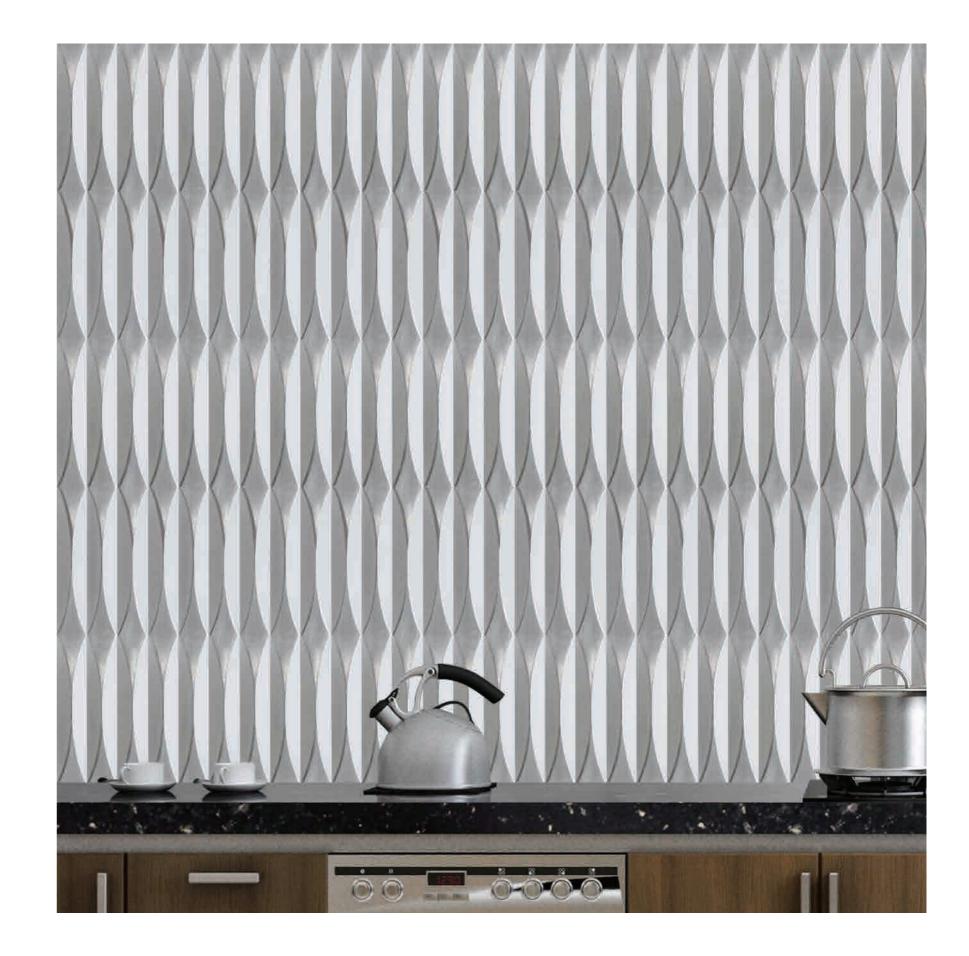

Designed by Michael R Golden AVENUE MOSAIC Inc. Founder / Creative Director

Supersonic is inspired by my fascination of flowing water, in particular the beautiful mesmerizing texture of surface ripples. By combining a simple classic form, such as the elongated ellipse of a Saarinen Tulip table, with the aquatic surface ripples, I created the oversized elliptical wave form.

In order to be able to create multiple patterns using this rippling effect, I divided the initial elliptical wave form into three unique tiles, one middle piece and two end pieces. When using them individually or in any combination by adjusting their orientation, hundreds of unique patterns can be created. We can offer a multitude of design patterns, or an architect can create their own personalized design to fit their exclusive space.

Designed by Michael golden, an American designer, inspired by Sound transmission, three kinds of texture tiles can be combined into hundreds of wall expression. Suitsble for commercial Interiors to Hospitality spaces such as bars, restaurants, hotels, salons, clubs.