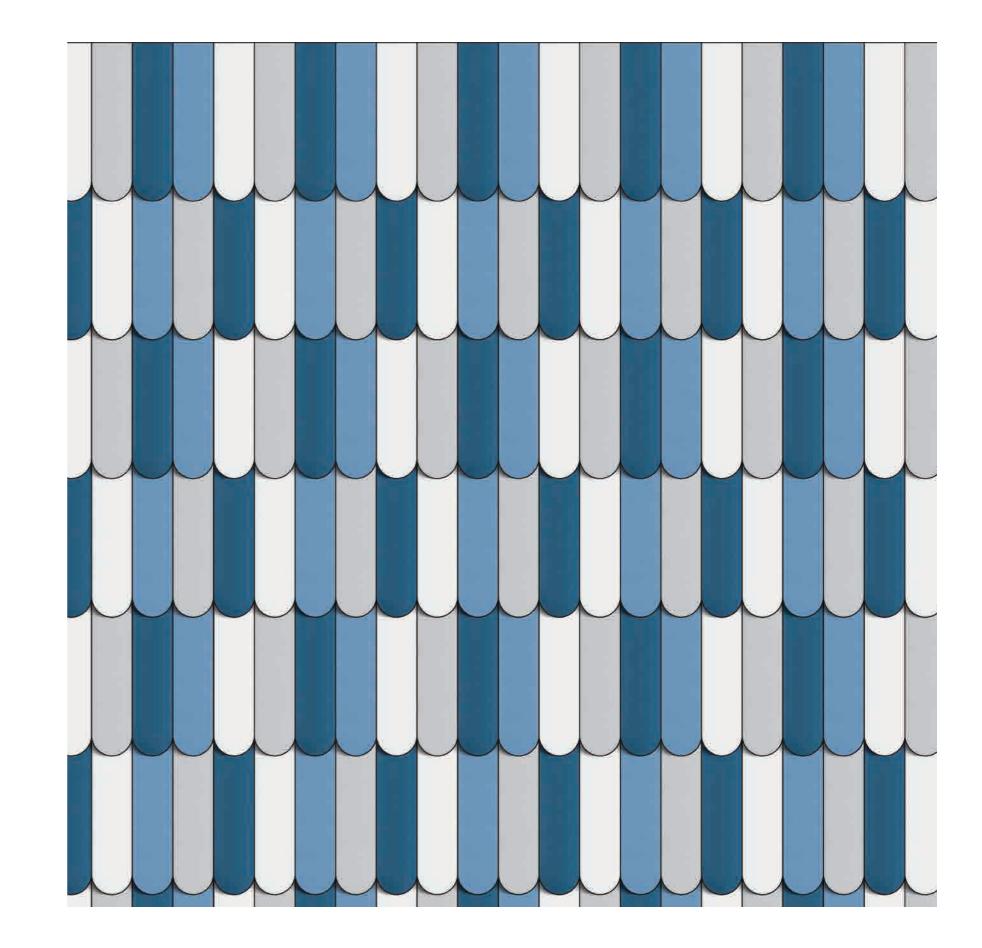

Designed by Michael R Golden AVENUE MOSAIC Inc. Founder / Creative Director

Supersonic is inspired by my fascination of flowing water, in particular the beautiful mesmerizing texture of surface ripples. By combining a simple classic form, such as the elongated ellipse of a Saarinen Tulip table, with the aquatic surface ripples, I created the oversized elliptical wave form.

In order to be able to create multiple patterns using this rippling effect, I divided the initial elliptical wave form into three unique tiles, one middle piece and two end pieces. When using them individually or in any combination by adjusting their orientation, hundreds of unique patterns can be created. We can offer a multitude of design patterns, or an architect can create their own personalized design to fit their exclusive space.

Designed by Michael golden, an American designer, inspired by Sound transmission, three kinds of texture tiles can be combined into hundreds of wall expression. Suitsble for commercial Interiors to Hospitality spaces such as bars, restaurants, hotels, salons, clubs.