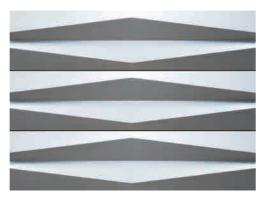

100 mm

The design of APEX gives the featured wall a sense of modernity. Deep triangular grooves reveal the plasticity of tiles for project.

225 mm

MN-002

Inspired by the architecture of Milan, Italy, it contains concrete, marble and metal. Three elements, showing extremely noble wall design.