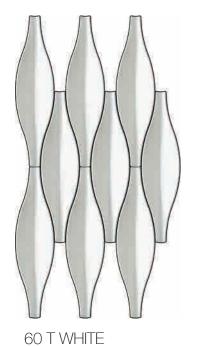

Designed by Michael R Golden AVENUE MOSAIC Inc. Founder / Creative Director

Supersonic is inspired by my fascination of flowing water, in particular the beautiful mesmerizing texture of surface ripples. By combining a simple classic form, such as the elongated ellipse of a Saarinen Tulip table, with the aquatic surface ripples, I created the oversized elliptical wave form.

In order to be able to create multiple patterns using this rippling effect, I divided the initial elliptical wave form into three unique tiles, one middle piece and two end pieces. When using them individually or in any combination by adjusting their orientation, hundreds of unique patterns can be created. We can offer a multitude of design patterns, or an architect can create their own personalized design to fit their exclusive space.