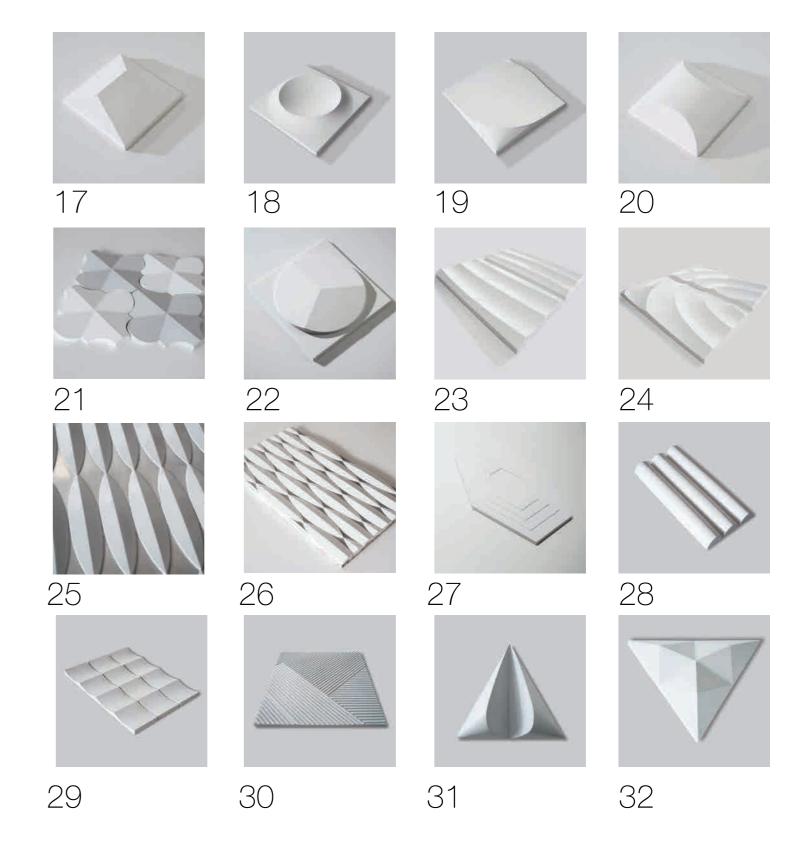

10 S-GREY

10 C-GREY

60 C-GREY

10 L-GREEN

Inspired by the geometric nature of the original map, geometric design bold, given the distinct characteristic, the line of stereo administrative levels reflecting dynamic shadows, make metope is full of vitality, pure manual production to make each piece of tile has an interesting soul, full of fashion, high taste and style, make people enjoy unique space and strong sense of vision impact.

The design was inspired by the feeling of time flowing. The lines and three-dimensional contours of the clock bring a sense of space with the passage of time, presenting a unique artistic style, with a strong visual feeling and creative decoration, pleasing to the eye, becoming a landscape of the times.

The symbolism of the lantern has been important throughout human history, leading people through darkness and revealing the beginning and end of a journey of light. Auspicious blessings, happy reunion, beautiful curve of the lantern, can not help but let people home full of beautiful fantasy, simple and bright co lor, natural and modern contrast and integration, to create an ideal environment style and rich sense of space. The different colors make the space more interesting. The eclectic design changes the plain, and the visual impression of exploration and innovation is more pursued.

Designed by Michael R Golden AVENUE MOSAIC Inc. Founder / Creative Director

Supersonic is inspired by my fascination of flowing water, in particular the beautiful mesmerizing texture of surface ripples. By combining a simple classic form, such as the elongated ellipse of a Saarinen Tulip table, with the aquatic surface ripples, I created the oversized elliptical wave form.

In order to be able to create multiple patterns using this rippling effect, I divided the initial elliptical wave form into three unique tiles, one middle piece and two end pieces. When using them individually or in any combination by adjusting their orientation, hundreds of unique patterns can be created. We can offer a multitude of design patterns, or an architect can create their own personalized design to fit their exclusive space.

Designed by Michael golden, an American designer, inspired by Sound transmission, three kinds of texture tiles can be combined into hundreds of wall expression. Suitsble for commercial Interiors to Hospitality spaces such as bars, restaurants, hotels, salons, clubs.

10C GREY

10 BLUE

10 GREEN

ΕY

Leaf series combine 2 units, mixed with metal materials, like stainless steel and aluminium. It create a luxury wall covering.

ST66+60T MIX

Leaf series combine 2 units, mixed with metal materials, like stainless steel and aluminium. It create a luxury wall covering.

TUNNEL Inspiration comes from experiencing life, just like exploring in the maze tunnel, in the twists and turns of the unknown, constantly looking for the dawn of victory. The perfect use of geometric lines reflects the sense of intelligent design, unique three-dimensional style makes each tilemore like a handicraft, full of high fashion sense, the design of not stick to one pattern changed the plain, more to pursue exploration and new impression, bring unique space enjoyment.

30 C BLACK

Petal series, beautiful and delicate. The triangular shape gives people a firm, positive power. The cement texture is matched with the light petal shape, which is applied to different engineeringscenes to change the dull and monotonous cement itself, giving people a fresh and fresh feeling.

CONCAVE

Concave inspiration comes from the pursuit and fight to overcome the ups and downs of life. The elements of the wavy curve perfectly create the beauty of the space art, a nd the concave and convex design style presents the 3D of continuous undulation, revealing a kind of dynamic life of constant struggle. Beautiful curves, waves of ups and downs, the moment of passion, It adds fashion style to home, full of distinctive personality visual impact and bring extraordinary enjoyment.

Inspiration comes from life that is like walking on a zebracrossing, many lines and crisscross, in the face of the unknown direction to choose, always have advance and retreat. Its unique 3D outline brings a thrilling sense of space, perfect lines intersection design shows a high-level sense of fashion, with extraordinary high taste of art style, it absolutely easy to absorb eyes and bring unique visual highlights for any space.

BAMBOO

To expect nothing from men, but to give it is an excellent thing. Concrete matched with the shape of bamboo indicates that we should be like bamboo in our life. We should keep our true colors, be strong, optimistic and fearless, live a straight life, and make ourselves the most beautiful scenery in our life.

32

Every product is an embodiment of life attitude, Polyhedron, 3d and plane, four kinds of design, DIY can freely combine to meet different situational demands, life is always like this, full of imagination and infinite possibilities.