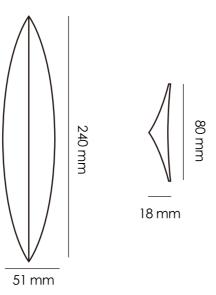

In order to be able to create multiple patterns using this rippling effect, I divided the initial elliptical wave form into three unique tiles, one middle piece and two end pieces. When using them individually or in any combination by adjusting their orientation, hundreds of unique patterns can be created. We can offer a multitude of design patterns, or an architect can create their own personalized design to fit their exclusive space.