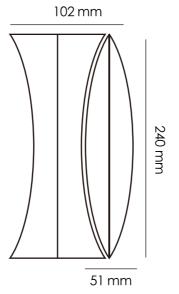

Water drops into the mud, silent, like tears, like the sigh of the soul, more like the hint of fate, to retain the shape of the last flower. Waterdrop design is bold. 2 parts combined into a beatiful shape.