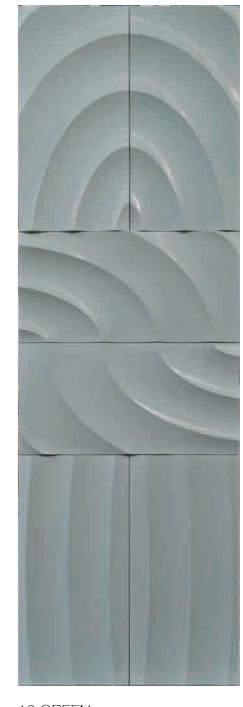

Water drops into the mud, silent, like tears, like the sigh of the soul, more like the hint of fate, to retain the shape of the last flower. Waterdrop design is bold. 2 parts combined into a beatiful shape.