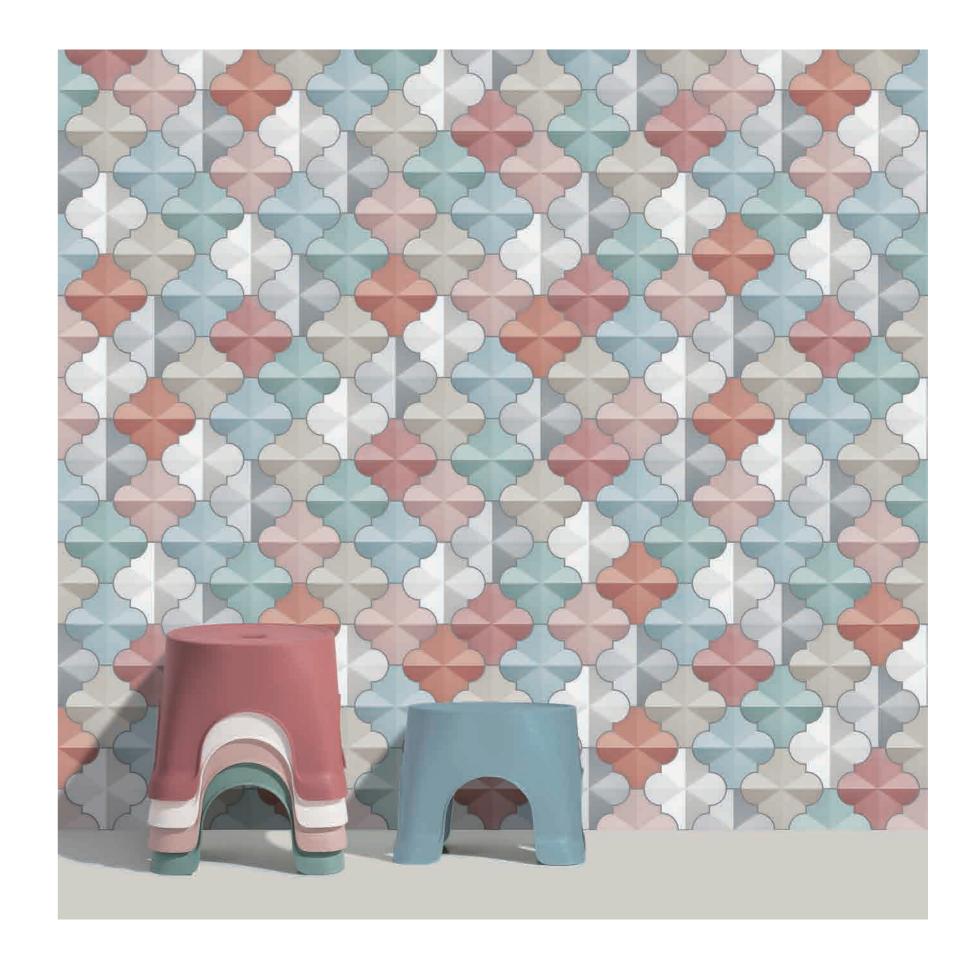

60 T WHITE

10C GRAY

The pentagonal polygon, which means self exploration, diversity and creativity, expresses people's desire for inner freedom by breaking through the traditional limitations, boldly subverting. The challenging irregular Pentagon, with its unique geometric elements, brings a unique balance in the space design, and at the same time, it is full of interest. It breaks some traditional shackles, and forms a strong sense of combination. This is the essence of "simplicity but not simple".

60 T WHITE

10 C GREY

Dunes are composed of elegantly drawn out subway tiles sculpted with an offset angled surface. This creates a modern tapering trapezoid relief that dances across the surface. Meshed in a straight stack pattern, Dune tiles are successively placed to create an exclusive finished surface.flies against the wind, not down the wind.

60 T WHITE

10C GRAY

Wings finds its genesis in the span and spread of flying wings. The design combines the visual tension created by the wind under the wings with the easiness of flying up in the sky. The highly decorative silouette enhances the creative value of the space by presenting an artistically unique and unifiethok. The design featured in lights adds extra multi-dimensions and depth to the original shape, enhancing the appealing visual impact to a greater extent.

400 mm

60 T WHITE

10C GRAY

The window shows a rich and broad world for people, the creative eye-catching abnormity three-dimensional full of high fashion sense, the design level of not limited to one pattern changed the plain, give people the impression of pursuing exploration and new ideas, add the unique personality charm for the aesthetic feeling of the space.