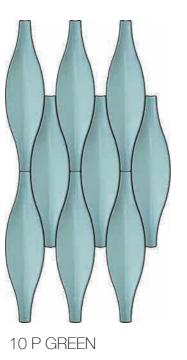

Designed by Michael R Golden AVENUE MOSAIC Inc. Founder / Creative Director

Supersonic is inspired by my fascination of flowing water, in particular the beautiful mesmerizing texture of surface ripples. By combining a simple classic form, such as the elongated ellipse of a Saarinen Tulip table, with the aquatic surface ripples, I created the oversized elliptical wave form.

In order to be able to create multiple patterns using this rippling effect, I divided the initial elliptical wave form into three unique tiles, one middle piece and two end pieces. When using them individually or in any combination by adjusting their orientation, hundreds of unique patterns can be created. We can offer a multitude of design patterns, or an architect can create their own personalized design to fit their exclusive space.