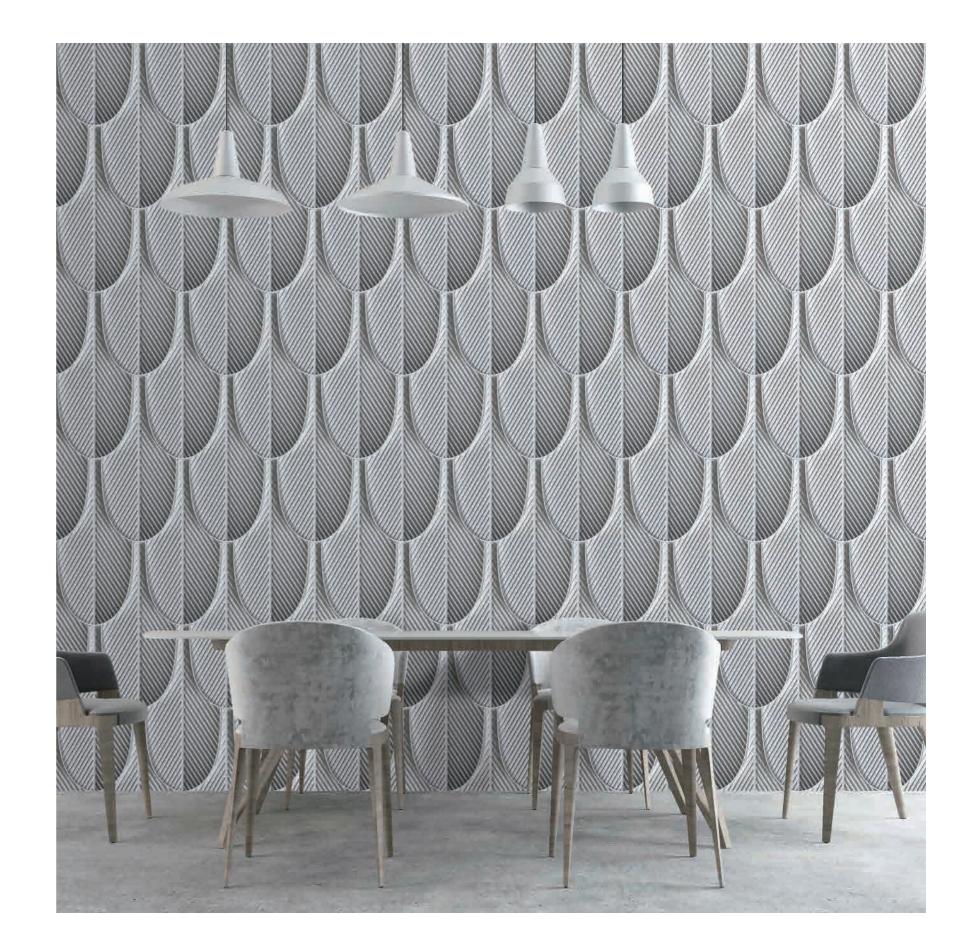

10C GREY

10 BLUE

10 GREEN

ΕY

Leaf series combine 2 units, mixed with metal materials, like stainless steel and aluminium. It create a luxury wall covering.

ST66+60T MIX

Leaf series combine 2 units, mixed with metal materials, like stainless steel and aluminium. It create a luxury wall covering.