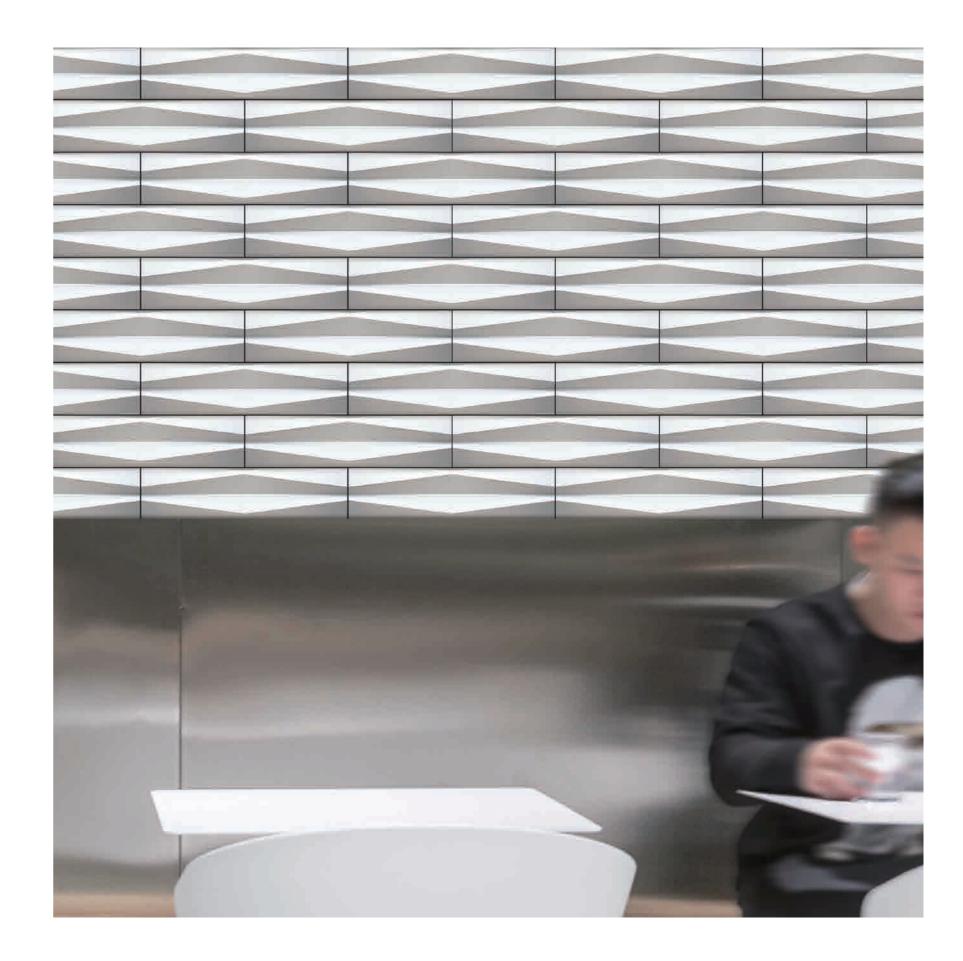

100 mm

The design of APEX gives the featured wall a sense of modernity. Deep triangular grooves reveal the plasticity of tiles for project.

225 mm

MN-002

Inspired by the architecture of Milan, Italy, it contains concrete, marble and metal. Three elements, showing extremely noble wall design.