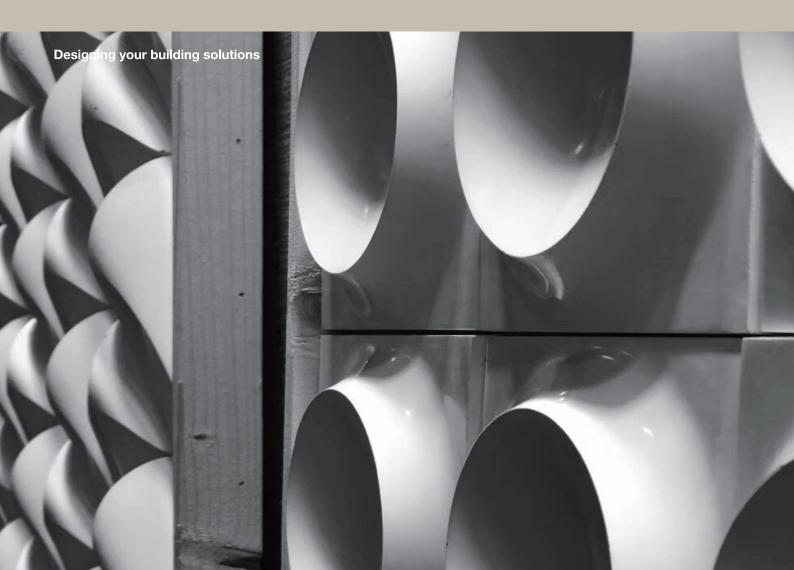

## Concrete decoration III

UHPC 3D TILES

COLLECTION

BI-01

The yacht is like a swan spreading its wings in the wind, sliding smoothly on the water surface. A clean, beautiful and light yacht is sliding in the light fog at dusk, fast and beautiful, leaving a luminous water mark behind. The inspiring moment is from yacht shape and hope it will give the featured wall a new feeling.