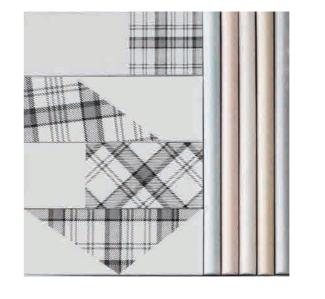

10C GREY

10 BLUE

10 GREEN

ΕY

Leaf series combine 2 units, mixed with metal materials, like stainless steel and aluminium. It create a luxury wall covering.

ST66+60T MIX

Leaf series combine 2 units, mixed with metal materials, like stainless steel and aluminium. It create a luxury wall covering.