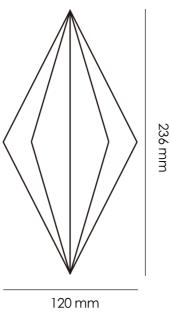

100 mm

The design of APEX gives the featured wall a sense of modernity. Deep triangular grooves reveal the plasticity of tiles for project.

225 mm

MN-002

Inspired by the architecture of Milan, Italy, it contains concrete, marble and metal. Three elements, showing extremely noble wall design.