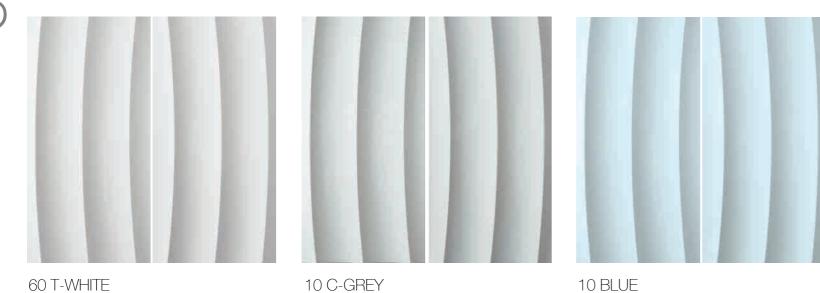

60 T WHITE

10 C GREY

Dunes are composed of elegantly drawn out subway tiles sculpted with an offset angled surface. This creates a modern tapering trapezoid relief that dances across the surface. Meshed in a straight stack pattern, Dune tiles are successively placed to create an exclusive finished surface.flies against the wind, not down the wind.