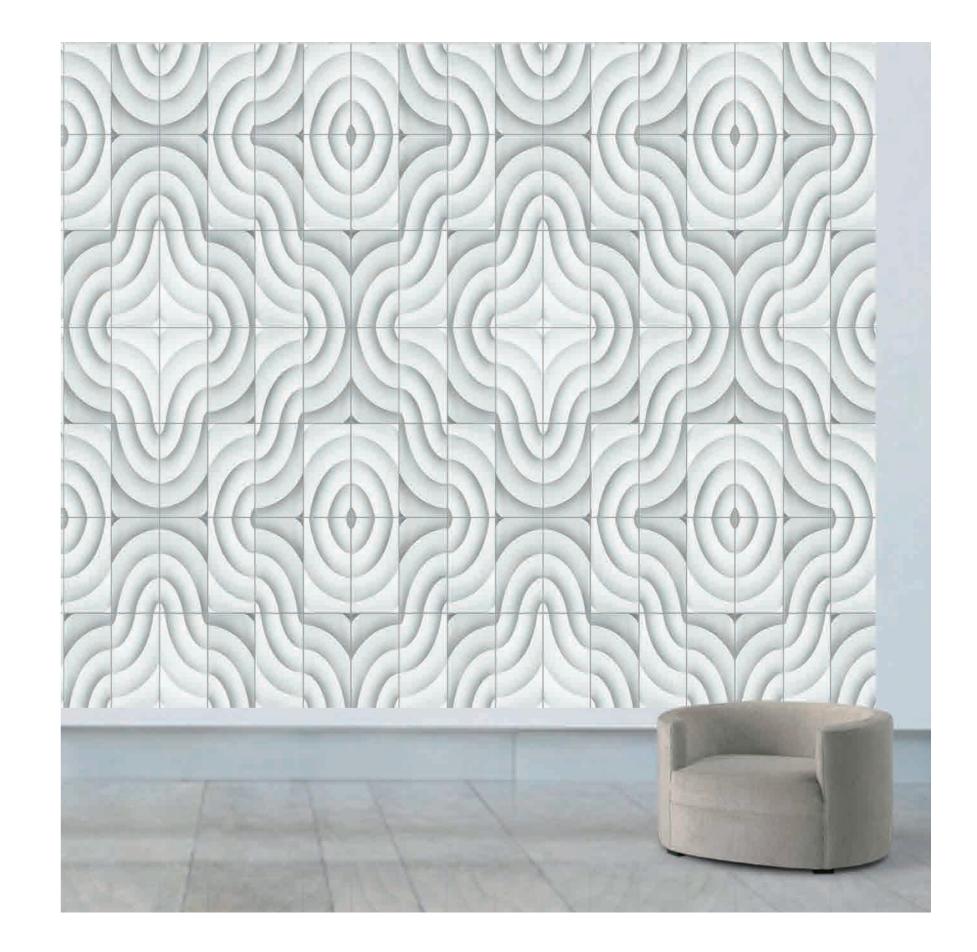

400 mm

60 T WHITE

10C GRAY

The window shows a rich and broad world for people, the creative eye-catching abnormity three-dimensional full of high fashion sense, the design level of not limited to one pattern changed the plain, give people the impression of pursuing exploration and new ideas, add the unique personality charm for the aesthetic feeling of the space.