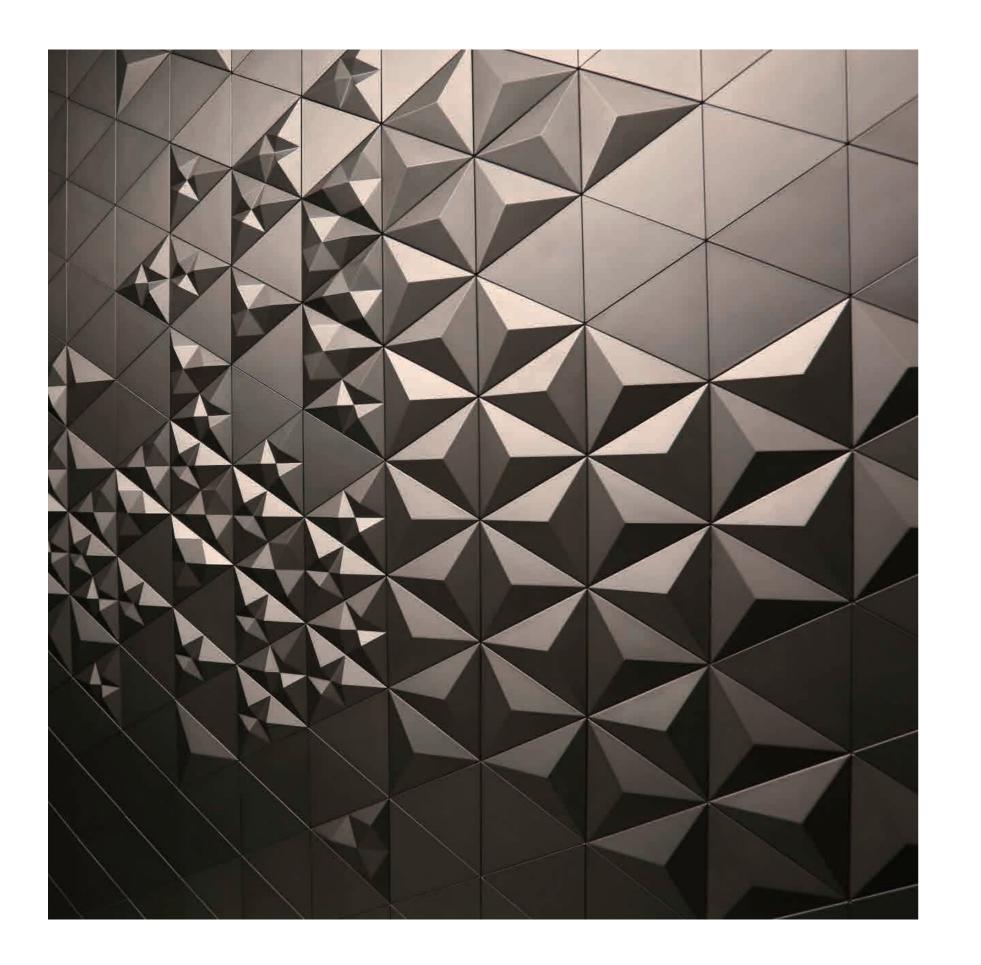

100 mm

The design of APEX gives the featured wall a sense of modernity. Deep triangular grooves reveal the plasticity of tiles for project.

225 mm

MN-002

Inspired by the architecture of Milan, Italy, it contains concrete, marble and metal. Three elements, showing extremely noble wall design.