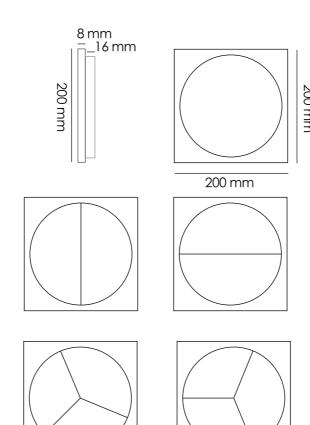

Water drops into the mud, silent, like tears, like the sigh of the soul, more like the hint of fate, to retain the shape of the last flower. Waterdrop design is bold. 2 parts combined into a beatiful shape.