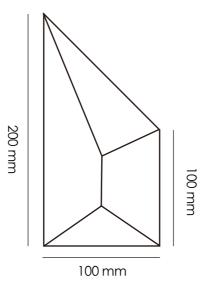

100 mm

The design of APEX gives the featured wall a sense of modernity. Deep triangular grooves reveal the plasticity of tiles for project.

225 mm

MN-002

Inspired by the architecture of Milan, Italy, it contains concrete, marble and metal. Three elements, showing extremely noble wall design.