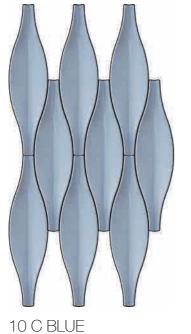

Designed by Michael R Golden AVENUE MOSAIC Inc. Founder / Creative Director

Supersonic is inspired by my fascination of flowing water, in particular the beautiful mesmerizing texture of surface ripples. By combining a simple classic form, such as the elongated ellipse of a Saarinen Tulip table, with the aquatic surface ripples, I created the oversized elliptical wave form.

In order to be able to create multiple patterns using this rippling effect, I divided the initial elliptical wave form into three unique tiles, one middle piece and two end pieces. When using them individually or in any combination by adjusting their orientation, hundreds of unique patterns can be created. We can offer a multitude of design patterns, or an architect can create their own personalized design to fit their exclusive space.