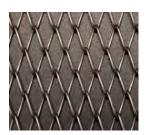

#### **Metal Mesh**

The expanded metal sheet is available in many sizes, openings, and material types. It is uniformly slit and stretched, forming diamond-shaped openings in the sheet that alow for the passage of light, air, heat, and sound.

#### Customized pattern is acceptable.

The products are durable, gorgeous and high-grade, with high technology content, solemn, generous, good stereo effect.

Aluminum expanded metal as a partition wall is widely welcomed in interior and exterior design.

Decorative expanded metal mesh mainly made
of aluminum and Al-Mg alloy is broadly used
for decoration indoors and outdoors as
facades of

Large buildings Fencing railings
Interior wall Partition
Barriers.....