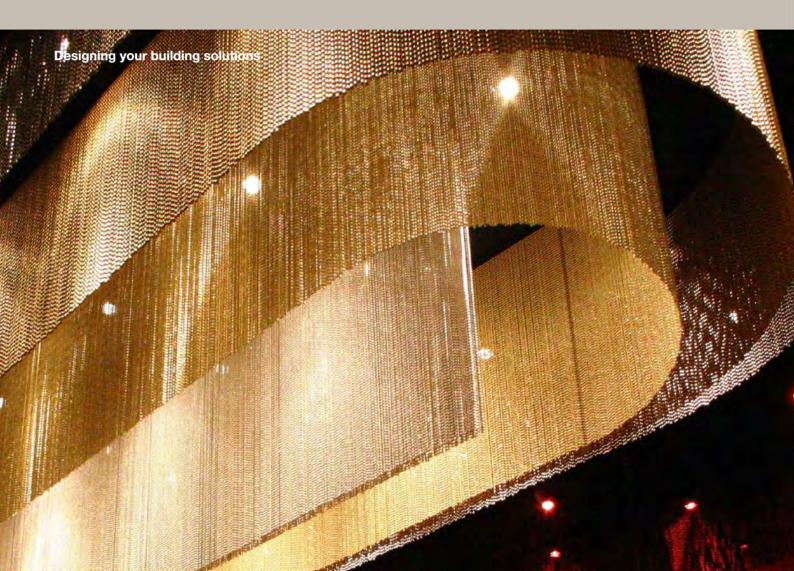

The advantage of Metal coil drapery is it could slid on the channel as a whole piece, and the cost performance is more suitable for customers, compared with chain link curtain, and other decorative mesh.

The chain on the surface of the curtain can secure the rippled effect.

### Fix instruction

Metal coil drapery is made from stainless steel or aluminum wires. When used as decoration, metal coil drapery looks like a whole piece, which differs from the strip-type chain link curtain.