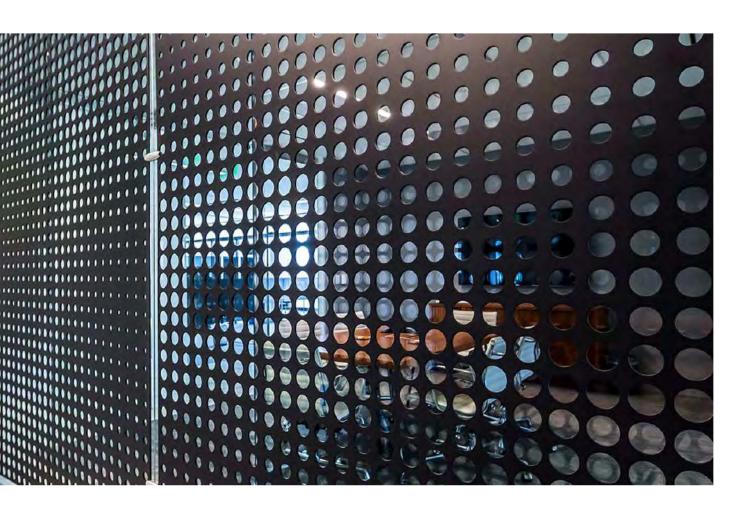

#### **Decorative Perforated Metal Mesh**

Decorative Perforated Metal Mesh is produced from metal panels, with kinds of hole patterns, round hole, square hole, long round hole and hexagon are common.

#### Perforated Metal Mesh is mainly made of metal

Iron plate, galvanized plate, stainless steel, aluminum plate are the most commonly used.

Perforated metal mesh is mainly made of metal, iron plate, galvanized plate, stainless steel, aluminum plate are the most commonly used. In some construction industry, perforated sheet is often used as industry decoration perforated mesh such as stairs, ceilings, walls, floors, shades, decorative, sound absorption.

While perforated metal can serve a huge variety of valuable functions, it can also be used for decorative purposes - a favorite among designers.

#### such as

stairs, ceilings, walls, floors, shades, decorative, sound absorption.