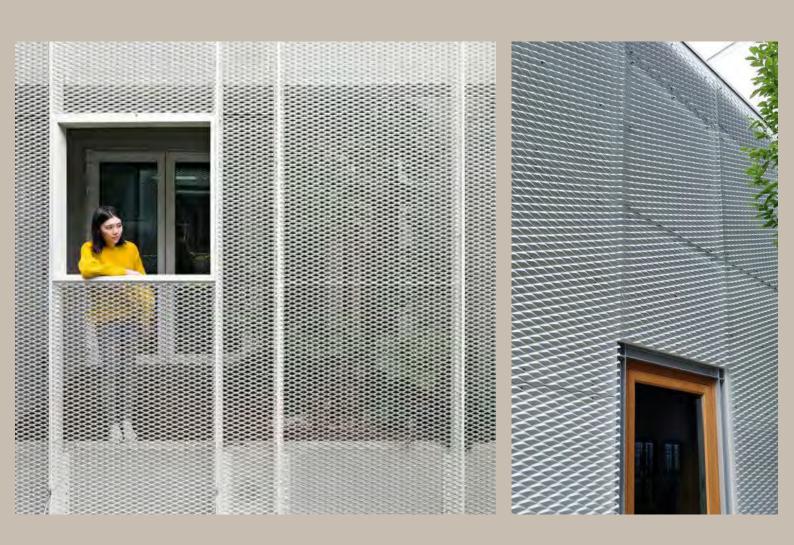

#### **Metal Mesh**

The expanded metal sheet is available in many sizes, openings, and material types. It is uniformly slit and stretched, forming diamond-shaped openings in the sheet that alow for the passage of light, air, heat, and sound.

#### Customized pattern is acceptable.

The products are durable, gorgeous and high-grade, with high technology content, solemn, generous, good stereo effect.

Aluminum expanded metal as a partition wall is widely welcomed in interior and exterior design.

Decorative expanded metal mesh mainly made
of aluminum and Al-Mg alloy is broadly used
for decoration indoors and outdoors as
facades of

Large buildings Fencing railings
Interior wall Partition
Barriers.....