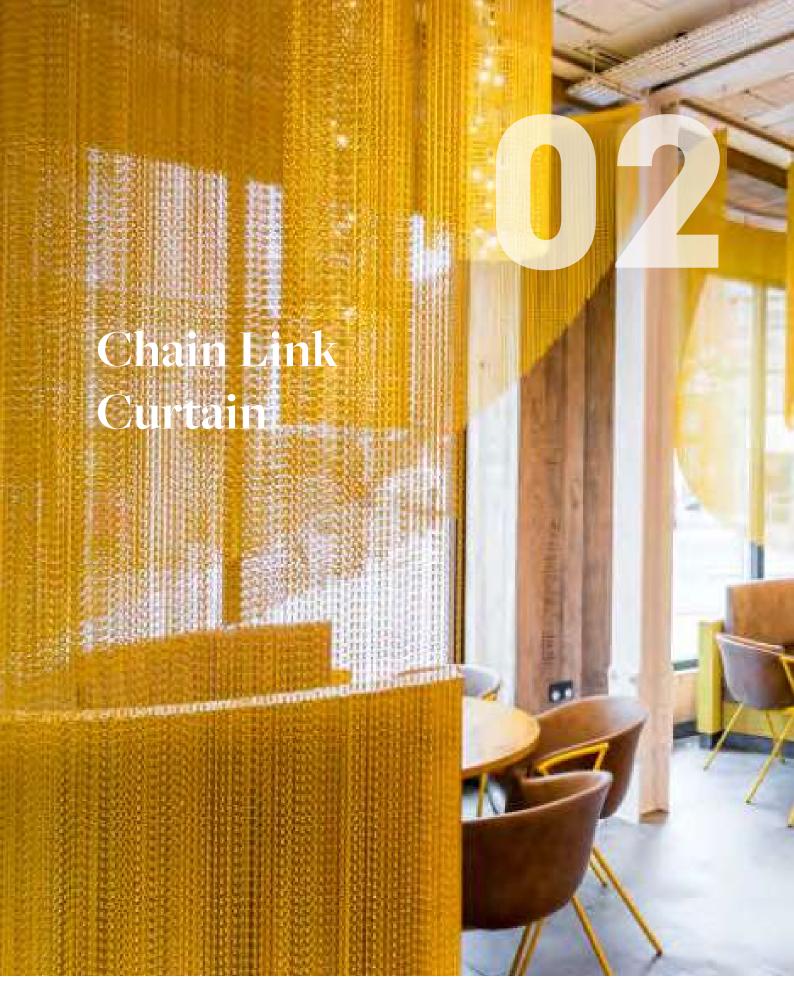

Chain Link Curtain is also called chain fly screen. It is made of 100% aluminum materials and has excellent quality.

## Nowadays

Chain link curtains have become a popular decoration option for modern people, and compared with other types like ring mesh curtain and metal coil drapery chain link curtain is relatively economic.

The aluminum chain curtain has the advantages of lightweight, simple structure and convenient installation.