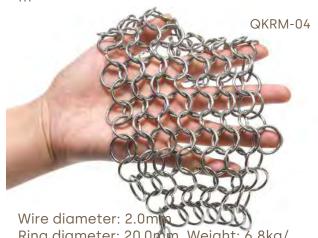

# Type specification

Ring mesh also named chainmail mesh. It is another new decorative materials at modern architectural design territory . it is make of carbon steel wire or stainless steel wire with various color and shows a imaginary and elegant atmosphere. Metal ring mesh is widely used in the architectural constructions, such as space divider, window curtain, wall decoration, facade cladding.

Wire diameter: 0.53mm Ring diameter: 3.8mm Weight: 3.2kg/  $m^2$ 

Wire diameter: 1.2mm Ring diameter: 12.0mm Weight: 4.8kg/

Wire diameter: 1.0mm Ring diameter: 8.0mm Weight: 4kg/

Ring diameter: 20.0mm Weight: 6.8kg/