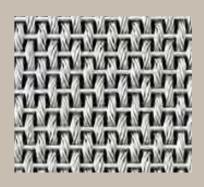

# Decorative conveyor belt is widely used in

Architectural decoration, such as room dividers, guardrail, ceiling decoration, wall decoration, door curtain, shop exhibition stands, building facade.

Architectural Woven Mesh is also called Decorative crimped woven mesh, it is made from stainless steel mostly, aluminum, cooper, brass material is also available to design this product.

### **SUCH AS**

Curtains,ceilings,stairs,elevators, luxury office buildings, hotels, lobby, luxury ballrooms,business halls and other buildings.

It not only has superior feature than the original architecture elements, but also has nice appearance which will catch our eyes easily, it becomes more and more popular among designers for construction decoration.

# PRODUCT SPECIFICATION

Warp Diameter:1.5mm
Weft Diameter:2mm
Warp Pitch:4mm
Weft Pitch:17.5mm
Weight:2.5kg/m2
Opening Area:45.7%

QKCWM-02 Warp Diameter:3mm Weft Diameter: 6.2x1mm,3.1x1mm Warp Pitch:6.5mm Weft Pitch:9.3mm Weight:22.7kg/m2 Opening Area:0%