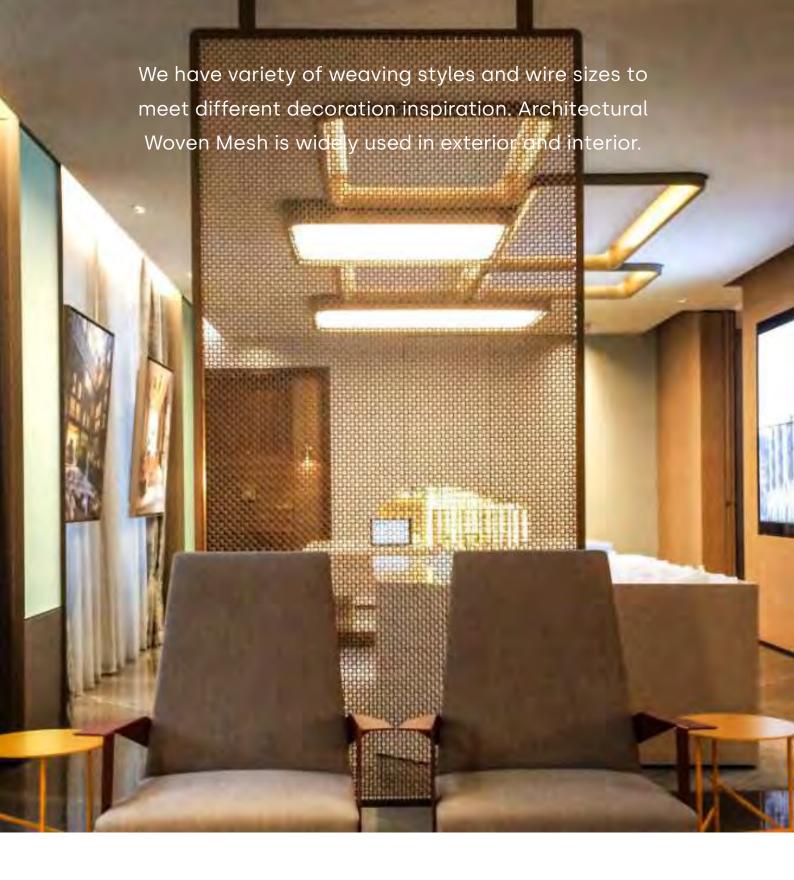

# Decorative conveyor belt is widely used in

Architectural decoration, such as room dividers, guardrail, ceiling decoration, wall decoration, door curtain, shop exhibition stands, building facade.

Architectural Woven Mesh is also called Decorative crimped woven mesh, it is made from stainless steel mostly, aluminum, cooper, brass material is also available to design this product.

### **SUCH AS**

Curtains,ceilings,stairs,elevators, luxury office buildings, hotels, lobby, luxury ballrooms,business halls and other buildings.

It not only has superior feature than the original architecture elements, but also has nice appearance which will catch our eyes easily, it becomes more and more popular among designers for construction decoration.