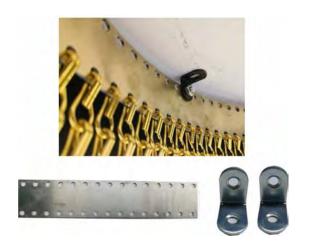

### 1. Straight track installations

Straight track with wall accessories

# 1 STRAIGHT TRACK INSTALLATION

Straight track is a straight one which have uniform holes. It is the most common and economical type track. Straight track suitable for the straight designed chain link curtains which will installed on the wall or ceiling with simple accessories and don't need slid to open and close. It is firm and durable.