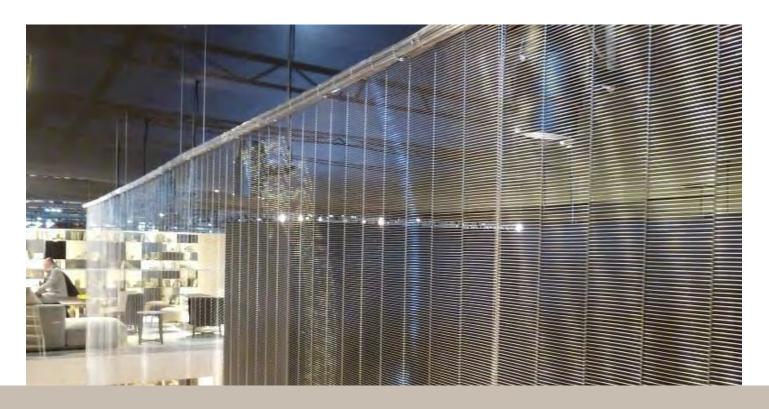

# Woven Wire Drapery

It is mostly made of noncorrosive stainless steel rope and wire.

# Different Installation Ways

2

3

For Architectural, it is a kind of decorative metal meshes. It is competent for interior and exterior ornamentation. For interior, it can be used as room dividers, decorative curtains and ceiling curtains.

# **Application Scenarios**

For exterior, it is an ideal option for building facade, column cladding, and wall coverings. It is also a good choice of protective application for stairs, elevator cabs, rails and balustrades.