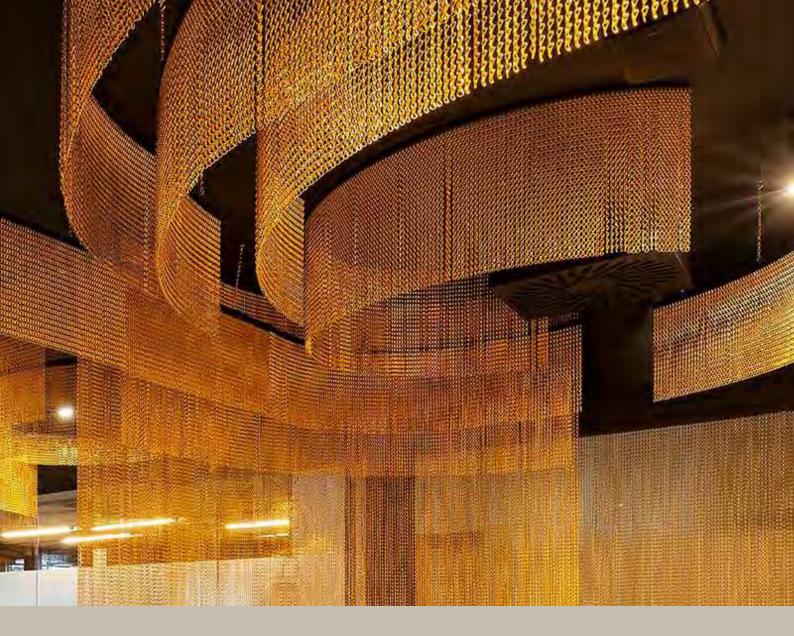

The advantage of Metal coil drapery is it could slid on the channel as a whole piece, and the cost performance is more suitable for customers, compared with chain link curtain, and other decorative mesh.

The chain on the surface of the curtain can secure the rippled effect.

### Fix instruction

Metal coil drapery is made from stainless steel or aluminum wires. When used as decoration, metal coil drapery looks like a whole piece, which differs from the strip-type chain link curtain.