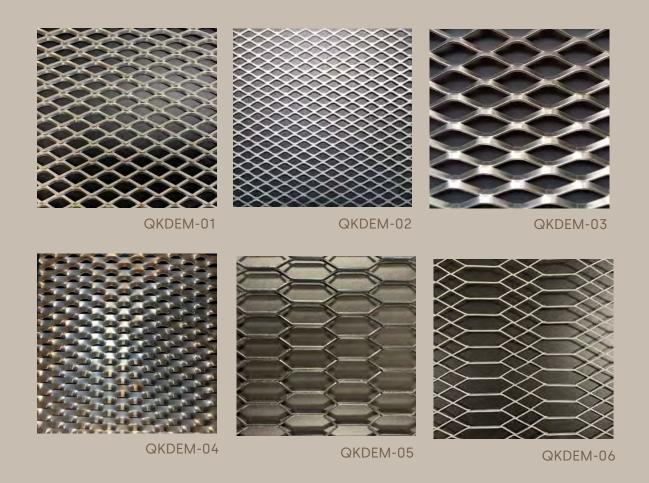

#### **Metal Mesh**

The expanded metal sheet is available in many sizes, openings, and material types. It is uniformly slit and stretched, forming diamond-shaped openings in the sheet that alow for the passage of light, air, heat, and sound.

#### Customized pattern is acceptable.

The products are durable, gorgeous and high-grade, with high technology content, solemn, generous, good stereo effect.

Aluminum expanded metal as a partition wall is widely welcomed in interior and exterior design.

Decorative expanded metal mesh mainly made
of aluminum and Al-Mg alloy is broadly used
for decoration indoors and outdoors as
facades of

Large buildings Fencing railings
Interior wall Partition
Barriers.....