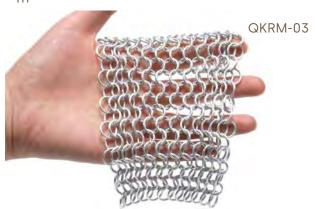

# Type specification

Ring mesh also named chainmail mesh. It is another new decorative materials at modern architectural design territory . it is make of carbon steel wire or stainless steel wire with various color and shows a imaginary and elegant atmosphere. Metal ring mesh is widely used in the architectural constructions, such as space divider, window curtain, wall decoration, facade cladding.

Wire diameter: 0.53mm Ring diameter: 3.8mm Weight: 3.2kg/  $m^2$ 

Wire diameter: 1.2mm Ring diameter: 12.0mm Weight: 4.8kg/

Wire diameter: 1.0mm Ring diameter: 8.0mm Weight: 4kg/

Ring diameter: 20.0mm Weight: 6.8kg/