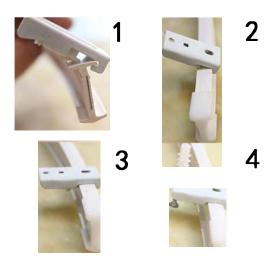

### 1. Straight track installations

Straight track with wall accessories

### 2. Curved track installations

1) Curved pattern 1 - with ceiling accesories

### 2) Curved pattern 2 - with ceiling & wall accesories

Curved track with ceiling accessories

Curved track with wall accessories

The overall vision of the us was to create technologically sophisticated and vibrant spaces, communicating a sense of fun, warmth and welcome to its guests.