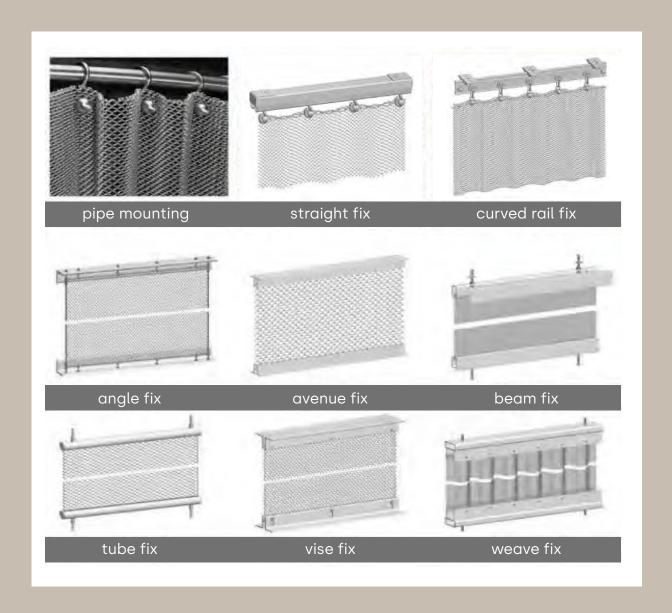

### Fix instruction

Metal coil drapery is made from stainless steel or aluminum wires. When used as decoration, metal coil drapery looks like a whole piece, which differs from the strip-type chain link curtain.

### 1. Straight track installations

Straight track with wall accessories

### 2. Curved track installations

1) Curved pattern 1 - with ceiling accesories

### 2) Curved pattern 2 - with ceiling & wall accesories

Curved track with ceiling accessories

Curved track with wall accessories

The overall vision of the us was to create technologically sophisticated and vibrant spaces, communicating a sense of fun, warmth and welcome to its guests.

# **Installation Type**

# 1 STRAIGHT TRACK INSTALLATION

Straight track is a straight one which have uniform holes. It is the most common and economical type track. Straight track suitable for the straight designed chain link curtains which will installed on the wall or ceiling with simple accessories and don't need slid to open and close. It is firm and durable.

# 2 CURVED TRACK INSTALLATION

Curved track has cambered shape which can adapt to cambered installation conditions. Like the straight track, it can not be slid to open and closed, too. It can satisfy the applications of hotels or restaurant for space divider, office buildings to design a cambered space and other cambered shapes partition design.