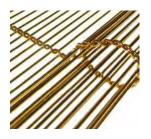

Chain Link Curtain is also called chain fly screen. It is made of 100% aluminum materials and has excellent quality.

## Nowadays

Chain link curtains have become a popular decoration option for modern people, and compared with other types like ring mesh curtain and metal coil drapery chain link curtain is relatively economic.

The aluminum chain curtain has the advantages of lightweight, simple structure and convenient installation.