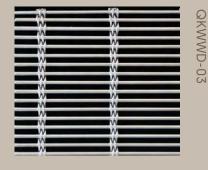

# Woven Wire Drapery

It is mostly made of noncorrosive stainless steel rope and wire.

# Different Installation Ways

2

3

For Architectural, it is a kind of decorative metal meshes. It is competent for interior and exterior ornamentation. For interior, it can be used as room dividers, decorative curtains and ceiling curtains.

# PRODUCT SPECIFICATION

QKWWD-01

QKWWD-02

QKWWD-04

Cable Diameter:0.45mmx3
Rod Diameter:0.5mm
Cable Pitch:3.5mm
Rod Pitch:1.6mm
Weight:2.1kg/m2 Opening
Area:42%

Cable Diameter:0.45mmx3
Rod Diameter:0.5mm
Cable Pitch:3.5mm
Rod Pitch:1.6mm
Weight:2.3kg/m2 Opening
Area:42%