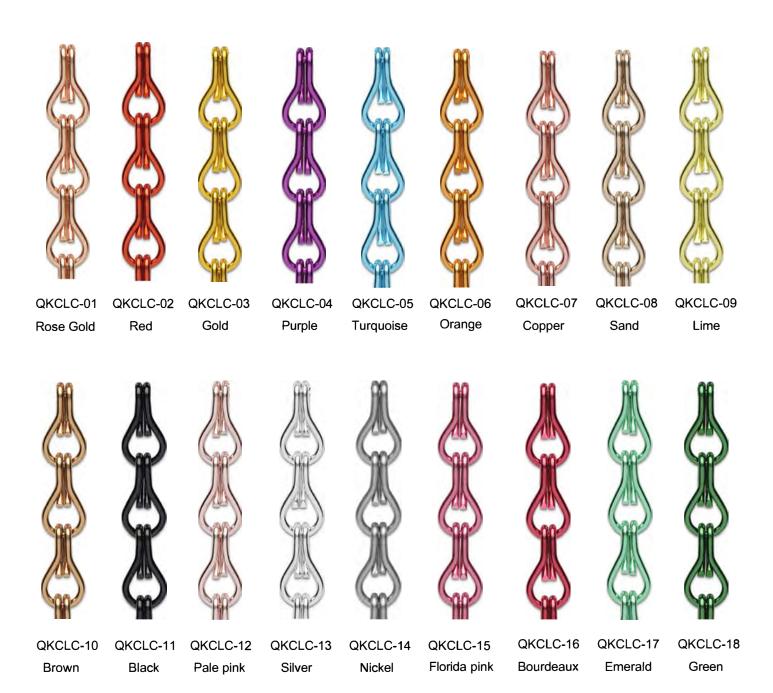

### Color Chart

Chain link curtain is made from aluminum material and with various colors covering.

- 1 Popular colors for Chain Link Curtain in above color chart for your choices.
- **2** Each color could be did gloss color vision and matte color vision.
- **3** Customized color is also acceptable.