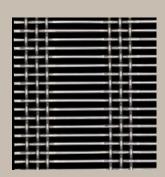

Chain Link Curtain is also called chain fly screen. It is made of 100% aluminum materials and has excellent quality.

## Nowadays

Chain link curtains have become a popular decoration option for modern people, and compared with other types like ring mesh curtain and metal coil drapery chain link curtain is relatively economic.

The aluminum chain curtain has the advantages of lightweight, simple structure and convenient installation.

### Color Chart

Chain link curtain is made from aluminum material and with various colors covering.

- 1 Popular colors for Chain Link Curtain in above color chart for your choices.
- **2** Each color could be did gloss color vision and matte color vision.
- **3** Customized color is also acceptable.