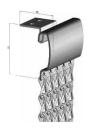

Chain Link Curtain is also called chain fly screen. It is made of 100% aluminum materials and has excellent quality.

The aluminum chain curtain has the advantages of lightweight, simple structure and convenient installation.