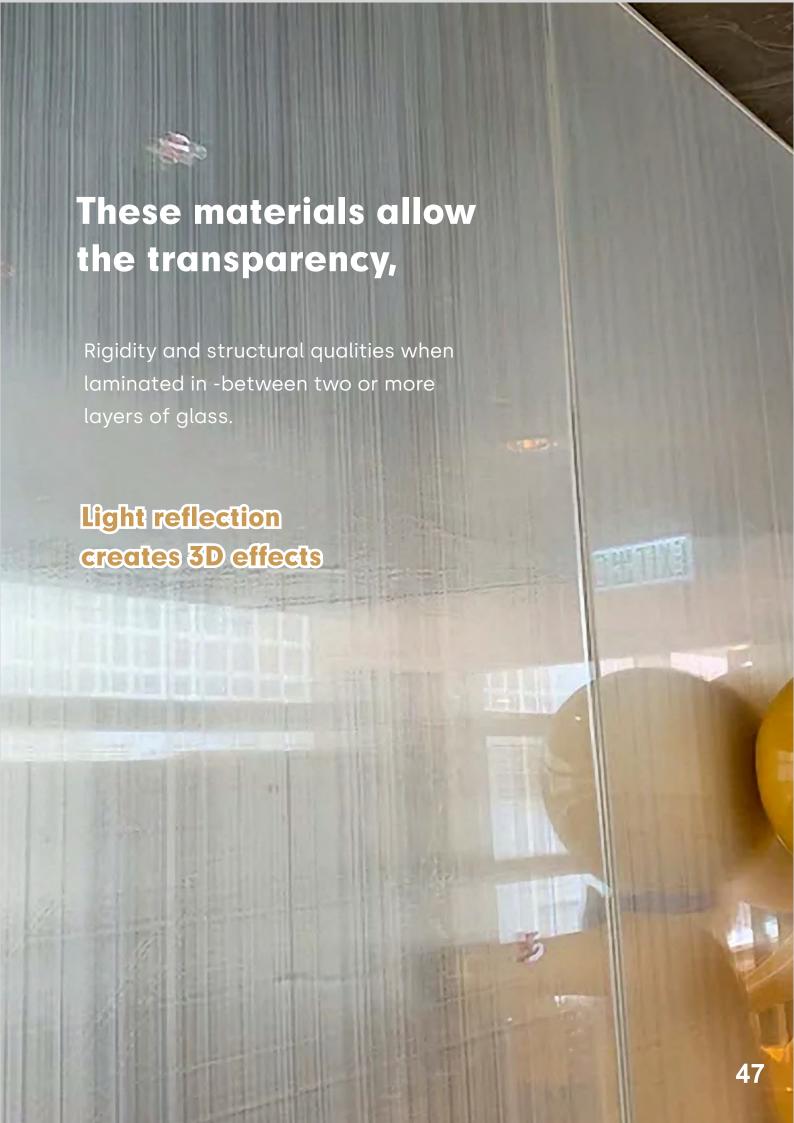

### **Woven Metal Interiors**

Woven metal interiors is metal textile fabric made from soft fine wire, generally, it is stick with fabric at back and is applied as wall covering, window treatments and glass lamination with hundreds of different styles and colors for customers option.

Bespoke gradients, specially mixed colors, and carefully crafted metal weaves.