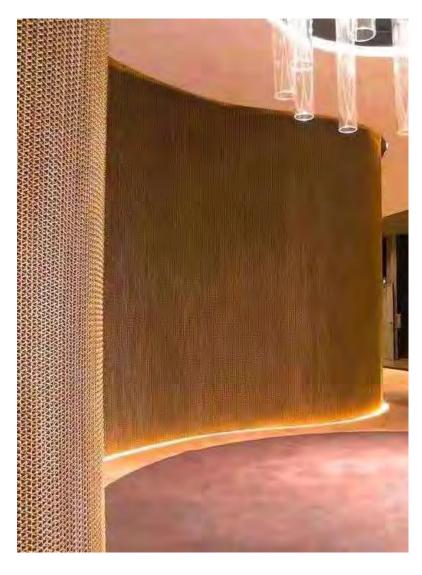

# Decorative conveyor belt is widely used in

Architectural decoration, such as room dividers, guardrail, ceiling decoration, wall decoration, door curtain, shop exhibition stands, building facade.

Architectural Woven Mesh is also called Decorative crimped woven mesh, it is made from stainless steel mostly, aluminum, cooper, brass material is also available to design this product.

### **SUCH AS**

Curtains,ceilings,stairs,elevators, luxury office buildings, hotels, lobby, luxury ballrooms,business halls and other buildings.

It not only has superior feature than the original architecture elements, but also has nice appearance which will catch our eyes easily, it becomes more and more popular among designers for construction decoration.