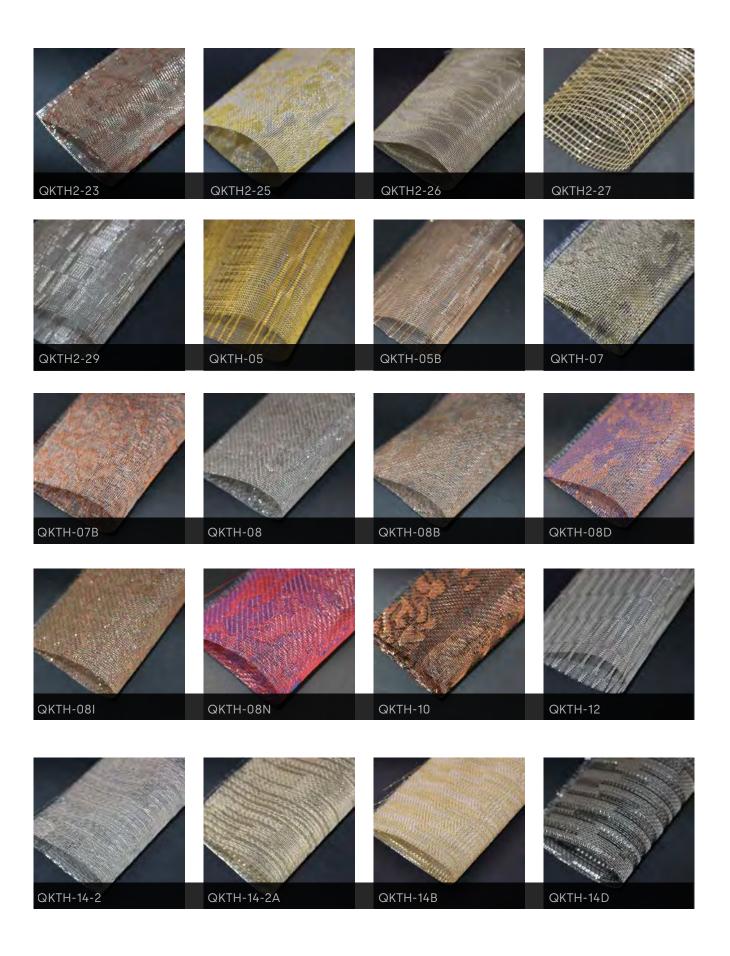

### **Woven Metal Interiors**

Woven metal interiors is metal textile fabric made from soft fine wire, generally, it is stick with fabric at back and is applied as wall covering, window treatments and glass lamination with hundreds of different styles and colors for customers option.

Bespoke gradients, specially mixed colors, and carefully crafted metal weaves.

#### PRODUCT SPECIFICATION