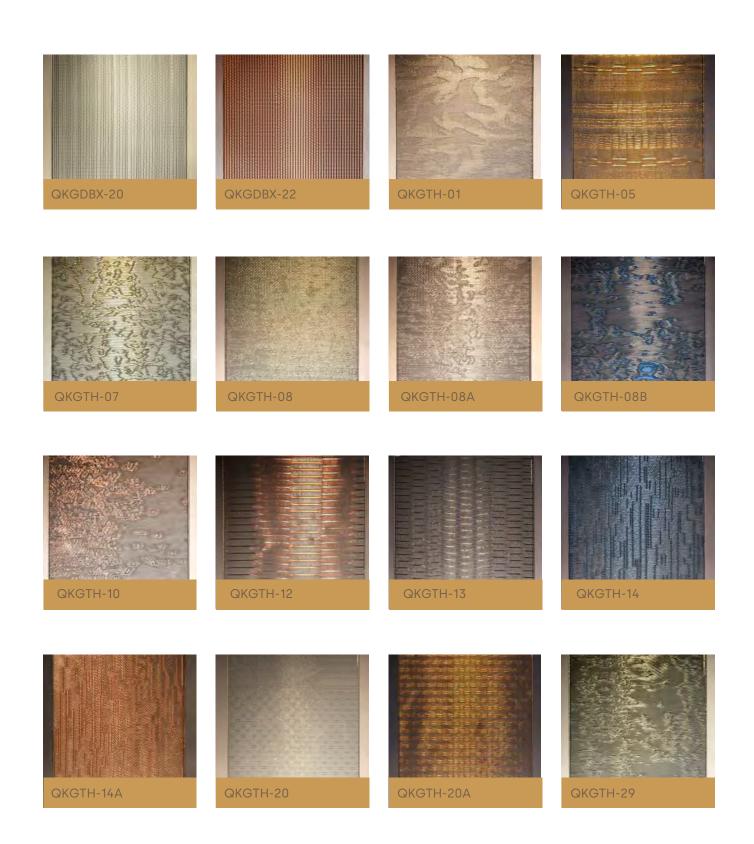

### **Woven Metal Interiors**

Woven metal interiors is metal textile fabric made from soft fine wire, generally, it is stick with fabric at back and is applied as wall covering, window treatments and glass lamination with hundreds of different styles and colors for customers option.

Bespoke gradients, specially mixed colors, and carefully crafted metal weaves.

#### PRODUCT SPECIFICATION

# **Application Scenarios**

The mesh could be woven with customized logos or symbols or other designs.