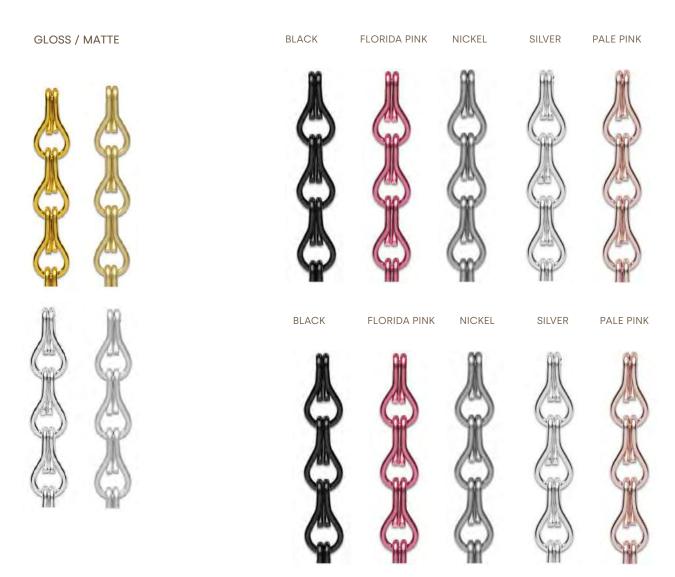

### Color Chart

Chain link curtain is made from aluminum material and with various colors covering.

- 1 Popular colors for Chain Link Curtain in above color chart for your choices.
- **2** Each color could be did gloss color vision and matte color vision.
- **3** Customized color is also acceptable.