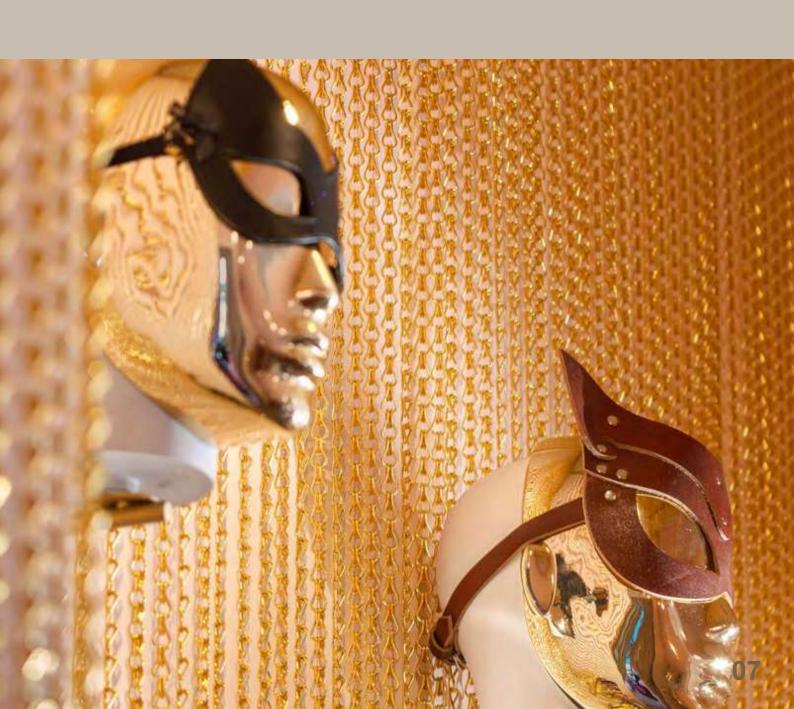

Chain Link Curtain is also called chain fly screen. It is made of 100% aluminum materials and has excellent quality.

## Nowadays

Chain link curtains have become a popular decoration option for modern people, and compared with other types like ring mesh curtain and metal coil drapery chain link curtain is relatively economic.

The aluminum chain curtain has the advantages of lightweight, simple structure and convenient installation.