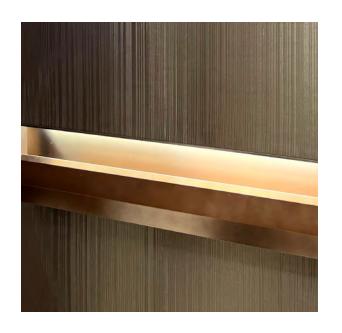

The advantage of Metal coil drapery is it could slid on the channel as a whole piece, and the cost performance is more suitable for customers, compared with chain link curtain, and other decorative mesh.

### Fix instruction

Metal coil drapery is made from stainless steel or aluminum wires. When used as decoration, metal coil drapery looks like a whole piece, which differs from the strip-type chain link curtain.