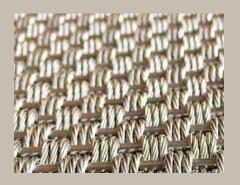

### **Woven Metal Interiors**

Woven metal interiors is metal textile fabric made from soft fine wire, generally, it is stick with fabric at back and is applied as wall covering, window treatments and glass lamination with hundreds of different styles and colors for customers option.

Bespoke gradients, specially mixed colors, and carefully crafted metal weaves.

#### PRODUCT SPECIFICATION