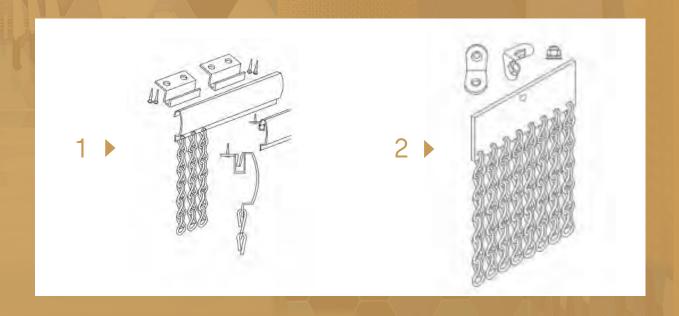

### 1. Straight track installations

Straight track with wall accessories

### 2. Curved track installations

1) Curved pattern 1 - with ceiling accesories

### 2) Curved pattern 2 - with ceiling & wall accesories

Curved track with ceiling accessories

Curved track with wall accessories

The overall vision of the us was to create technologically sophisticated and vibrant spaces, communicating a sense of fun, warmth and welcome to its guests.

# **Installation Type**

# 1 STRAIGHT TRACK INSTALLATION

Straight track is a straight one which have uniform holes. It is the most common and economical type track. Straight track suitable for the straight designed chain link curtains which will installed on the wall or ceiling with simple accessories and don't need slid to open and close. It is firm and durable.

# 2 CURVED TRACK INSTALLATION

Curved track has cambered shape which can adapt to cambered installation conditions. Like the straight track, it can not be slid to open and closed, too. It can satisfy the applications of hotels or restaurant for space divider, office buildings to design a cambered space and other cambered shapes partition design.