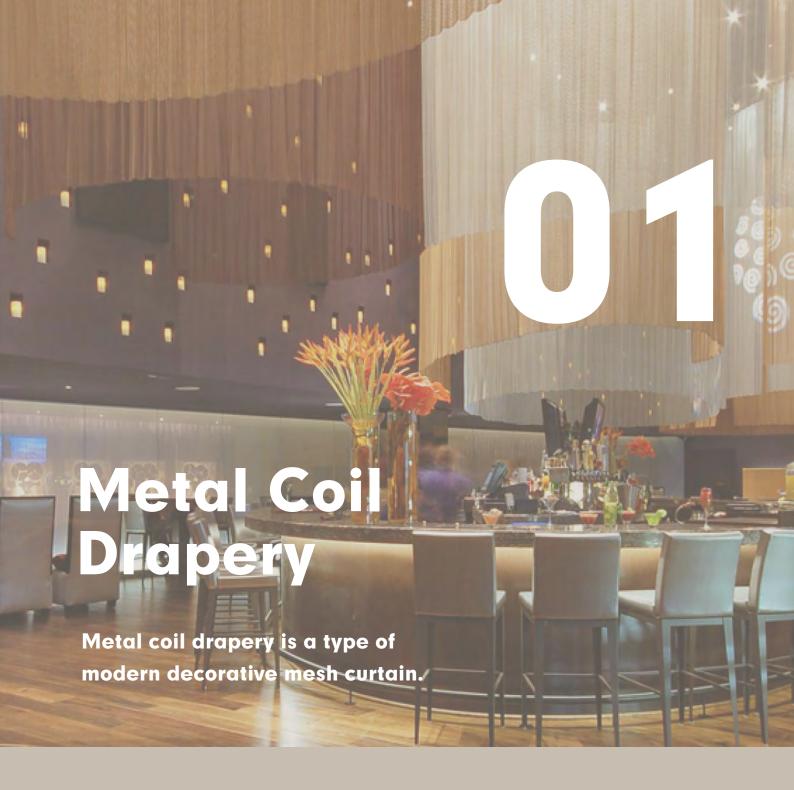

The advantage of Metal coil drapery is it could slid on the channel as a whole piece, and the cost performance is more suitable for customers, compared with chain link curtain, and other decorative mesh.

### Fix instruction

Metal coil drapery is made from stainless steel or aluminum wires. When used as decoration, metal coil drapery looks like a whole piece, which differs from the strip-type chain link curtain.

### the luxurious and practical feature

Metal coil drapery has been chosen as today's decoration style by much more designers.

It is applied broadly in ————

Axhibition Hotels

Restaurants Lobby

Living Bathroom