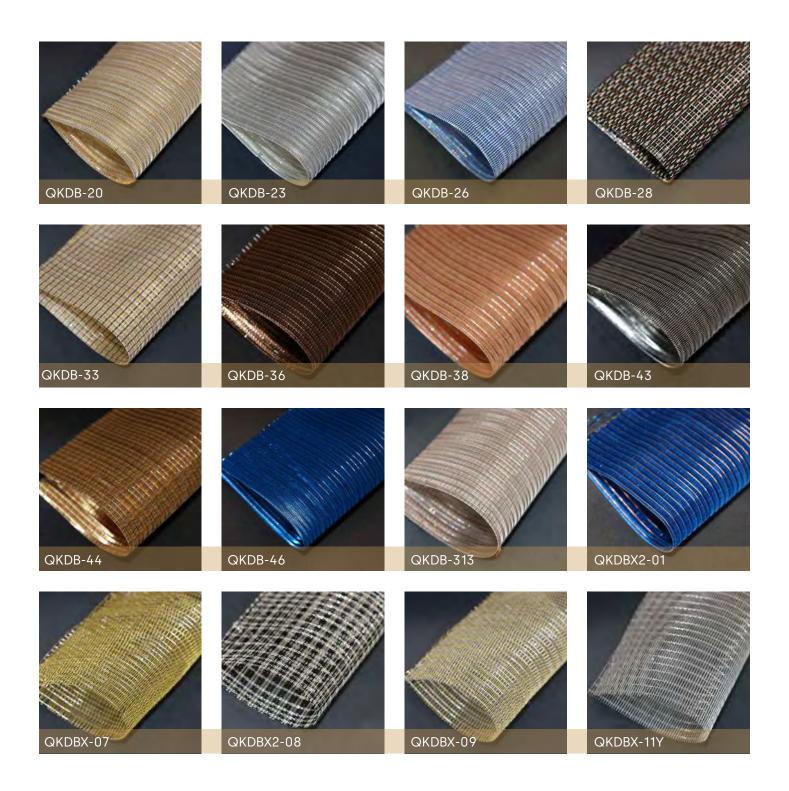

### **Woven Metal Interiors**

Woven metal interiors is metal textile fabric made from soft fine wire, generally, it is stick with fabric at back and is applied as wall covering, window treatments and glass lamination with hundreds of different styles and colors for customers option.

Bespoke gradients, specially mixed colors, and carefully crafted metal weaves.

#### PRODUCT SPECIFICATION