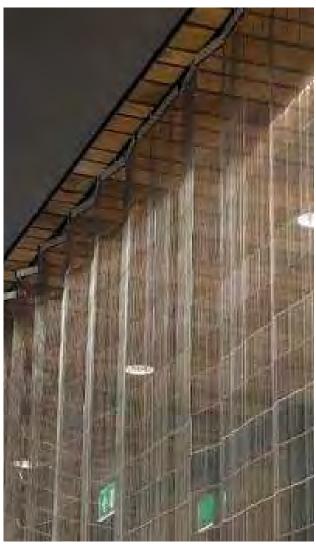

# Woven Wire Drapery

It is mostly made of noncorrosive stainless steel rope and wire.

# Different Installation Ways

2

3

For Architectural, it is a kind of decorative metal meshes. It is competent for interior and exterior ornamentation. For interior, it can be used as room dividers, decorative curtains and ceiling curtains.

# **Application Scenarios**

For exterior, it is an ideal option for building facade, column cladding, and wall coverings. It is also a good choice of protective application for stairs, elevator cabs, rails and balustrades.