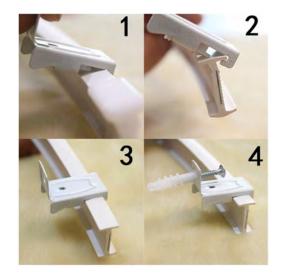

# 1 STRAIGHT TRACK INSTALLATION

Straight track is a straight one which have uniform holes. It is the most common and economical type track. Straight track suitable for the straight designed chain link curtains which will installed on the wall or ceiling with simple accessories and don't need slid to open and close. It is firm and durable.

# 2 CURVED TRACK INSTALLATION

Curved track has cambered shape which can adapt to cambered installation conditions. Like the straight track, it can not be slid to open and closed, too. It can satisfy the applications of hotels or restaurant for space divider, office buildings to design a cambered space and other cambered shapes partition design.