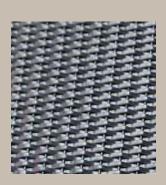

# Decorative conveyor belt is widely used in

Architectural decoration, such as room dividers, guardrail, ceiling decoration, wall decoration, door curtain, shop exhibition stands, building facade.

Architectural Woven Mesh is also called Decorative crimped woven mesh, it is made from stainless steel mostly, aluminum, cooper, brass material is also available to design this product.

### **SUCH AS**

Curtains,ceilings,stairs,elevators, luxury office buildings, hotels, lobby, luxury ballrooms,business halls and other buildings.

It not only has superior feature than the original architecture elements, but also has nice appearance which will catch our eyes easily, it becomes more and more popular among designers for construction decoration.

# PRODUCT SPECIFICATION

Warp Diameter:1.5mm
Weft Diameter:2mm
Warp Pitch:4mm
Weft Pitch:17.5mm
Weight:2.5kg/m2
Opening Area:45.7%

QKCWM-02 Warp Diameter:3mm Weft Diameter: 6.2x1mm,3.1x1mm Warp Pitch:6.5mm Weft Pitch:9.3mm Weight:22.7kg/m2 Opening Area:0%