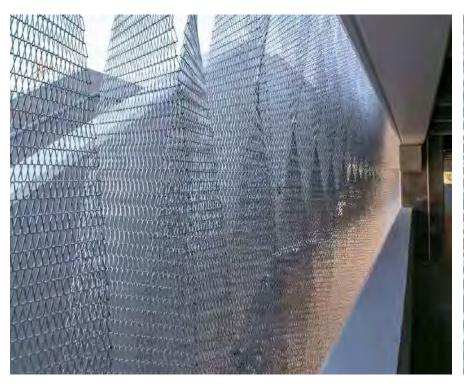

# Decorative conveyor belt is widely used in

Architectural decoration, such as room dividers, guardrail, ceiling decoration, wall decoration, door curtain, shop exhibition stands, building facade.

Architectural Woven Mesh is also called Decorative crimped woven mesh, it is made from stainless steel mostly, aluminum, cooper, brass material is also available to design this product.