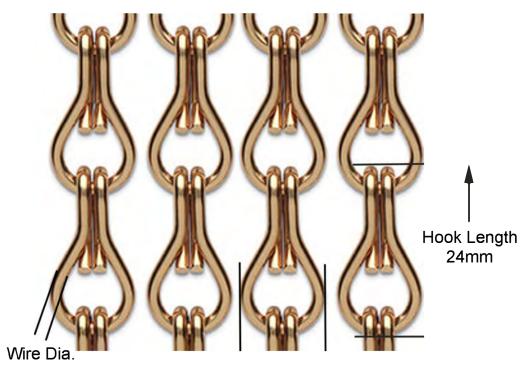

### Hook Width 12mm

Material: Aluminum
Serface Treatment: Anodizing

Wire diameter: 1.6mm - 2.0mm (1.6mm , 1.9mmmost popular , 2.0mm)

Hook Length: 24mm Hook width: 12mm

Color: Brilliant / Satin