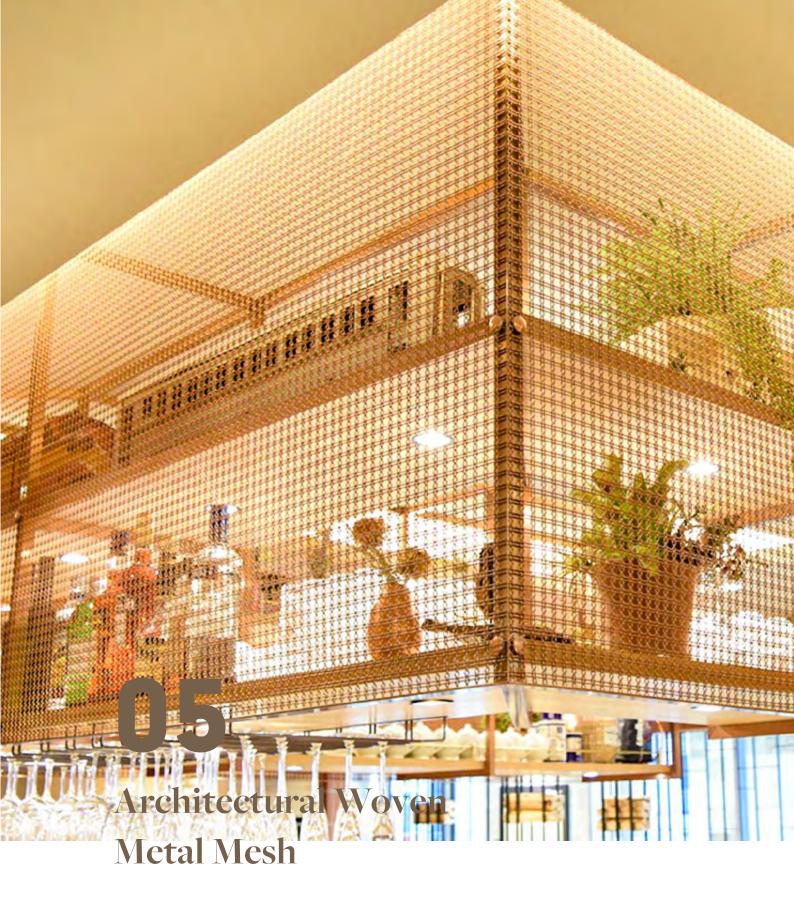

# Decorative conveyor belt is widely used in

Architectural decoration, such as room dividers, guardrail, ceiling decoration, wall decoration, door curtain, shop exhibition stands, building facade.

Architectural Woven Mesh is also called Decorative crimped woven mesh, it is made from stainless steel mostly, aluminum, cooper, brass material is also available to design this product.

### **SUCH AS**

Curtains,ceilings,stairs,elevators, luxury office buildings, hotels, lobby, luxury ballrooms,business halls and other buildings.

It not only has superior feature than the original architecture elements, but also has nice appearance which will catch our eyes easily, it becomes more and more popular among designers for construction decoration.