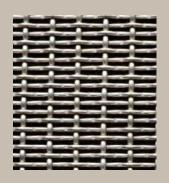

The advantage of Metal coil drapery is it could slid on the channel as a whole piece, and the cost performance is more suitable for customers, compared with chain link curtain, and other decorative mesh.

The chain on the surface of the curtain can secure the rippled effect.

### Fix instruction

Metal coil drapery is made from stainless steel or aluminum wires. When used as decoration, metal coil drapery looks like a whole piece, which differs from the strip-type chain link curtain.