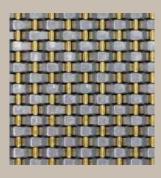

# Type specification

Ring mesh also named chainmail mesh. It is another new decorative materials at modern architectural design territory . it is make of carbon steel wire or stainless steel wire with various color and shows a imaginary and elegant atmosphere. Metal ring mesh is widely used in the architectural constructions, such as space divider, window curtain, wall decoration, facade cladding.

Wire diameter: 0.53mm Ring diameter: 3.8mm Weight: 3.2kg/  $m^2$ 

Wire diameter: 1.2mm Ring diameter: 12.0mm Weight: 4.8kg/

Wire diameter: 1.0mm Ring diameter: 8.0mm Weight: 4kg/

Ring diameter: 20.0mm Weight: 6.8kg/