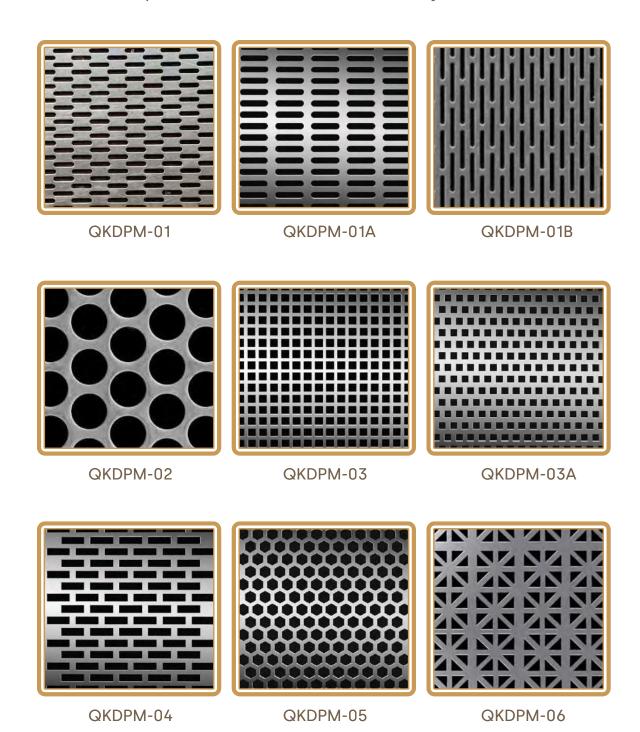

#### **Decorative Perforated Metal Mesh**

Decorative Perforated Metal Mesh is produced from metal panels, with kinds of hole patterns, round hole, square hole, long round hole and hexagon are common.

#### Perforated Metal Mesh is mainly made of metal

Iron plate, galvanized plate, stainless steel, aluminum plate are the most commonly used.

Perforated metal mesh is mainly made of metal, iron plate, galvanized plate, stainless steel, aluminum plate are the most commonly used. In some construction industry, perforated sheet is often used as industry decoration perforated mesh such as stairs, ceilings, walls, floors, shades, decorative, sound absorption.

While perforated metal can serve a huge variety of valuable functions, it can also be used for decorative purposes - a favorite among designers.

#### such as

stairs, ceilings, walls, floors, shades, decorative, sound absorption.