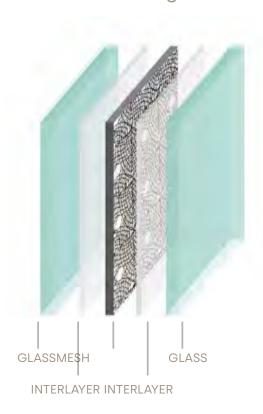

## **Laminated Glass Metal Mesh**

Laminated glass metal mesh, also called safety wired glass or wire mesh glass, is composed of glass and metal mesh materials.

- ArchitectureDecoration

- Design
- Art

# Features for Laminated Glass Metal Mesh:

- Safety, even the glass is broken, metal mesh can still keep glass fragments stick together.
- High strength, lamina t ed glass metal mesh is made of high strength glass, can stops illicit intruders in their tracks.
- Attractive, metal mesh offer s an innova tive range of str uctural design possibilities.
- Sound insulation, glass can block sound waves, keeping quiet and comfortable surroundings.