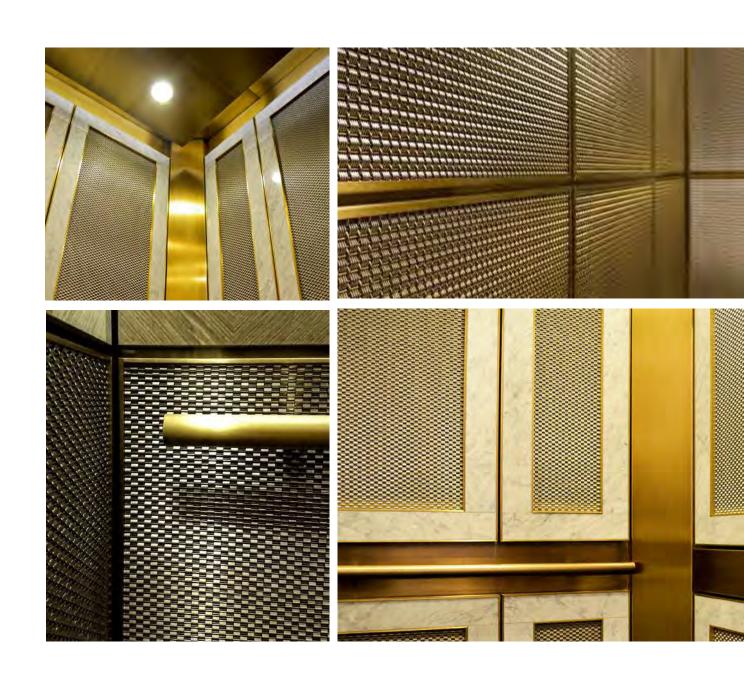

# Architectural Woven Mesh For Elevator Interior

Tiny mesh opening

### **SUCH AS**

Curtains,ceilings,stairs,elevators, luxury office buildings, hotels, lobby, luxury ballrooms,business halls and other buildings.

It not only has superior feature than the original architecture elements, but also has nice appearance which will catch our eyes easily, it becomes more and more popular among designers for construction decoration.