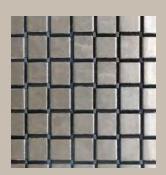

# **Application Scenarios**

Fit all of your interior design and architectural needs

type 1

type 2

type 3

Decorative conveyor belt also called spiral weave mesh, is a type of decorative metal fabric. Because of the beautiful pattern, exquisite workmanship and other characteristics, it has been gradually accepted and approved by designers in architecture system.

# Type specification

#### QKDCB-01

Spiral Diameter: 1x2.5mm

SpiralPitch: 14.5mm

Cross Rod 2mm

Diameter: Cross 25.5mm Rod Pitch: Weight: 5kg/m2

Opening Area: 73%