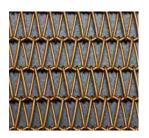

The advantage of Metal coil drapery is it could slid on the channel as a whole piece, and the cost performance is more suitable for customers, compared with chain link curtain, and other decorative mesh.

The chain on the surface of the curtain can secure the rippled effect.

### Fix instruction

Metal coil drapery is made from stainless steel or aluminum wires. When used as decoration, metal coil drapery looks like a whole piece, which differs from the strip-type chain link curtain.