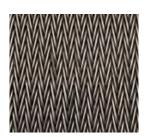

# Type specification

Ring mesh also named chainmail mesh. It is another new decorative materials at modern architectural design territory . it is make of carbon steel wire or stainless steel wire with various color and shows a imaginary and elegant atmosphere. Metal ring mesh is widely used in the architectural constructions, such as space divider, window curtain, wall decoration, facade cladding.