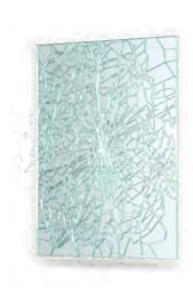

#### Laminated Glass

May crack under pressure, but tends to remain integral, adhering to the plastic vinyl interlayer.