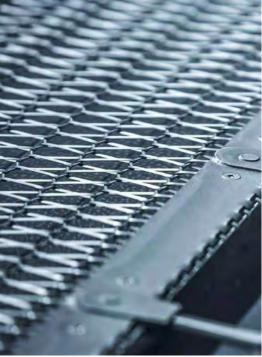

# **Application Scenarios**

Fit all of your interior design and architectural needs

type 1

type 2

type 3

Decorative conveyor belt also called spiral weave mesh, is a type of decorative metal fabric. Because of the beautiful pattern, exquisite workmanship and other characteristics, it has been gradually accepted and approved by designers in architecture system.

#### QKDCB-01

Spiral Diameter: 1x2.5mm

SpiralPitch: 14.5mm

Cross Rod 2mm

Diameter: Cross 25.5mm Rod Pitch: Weight: 5kg/m2

Opening Area: 73%