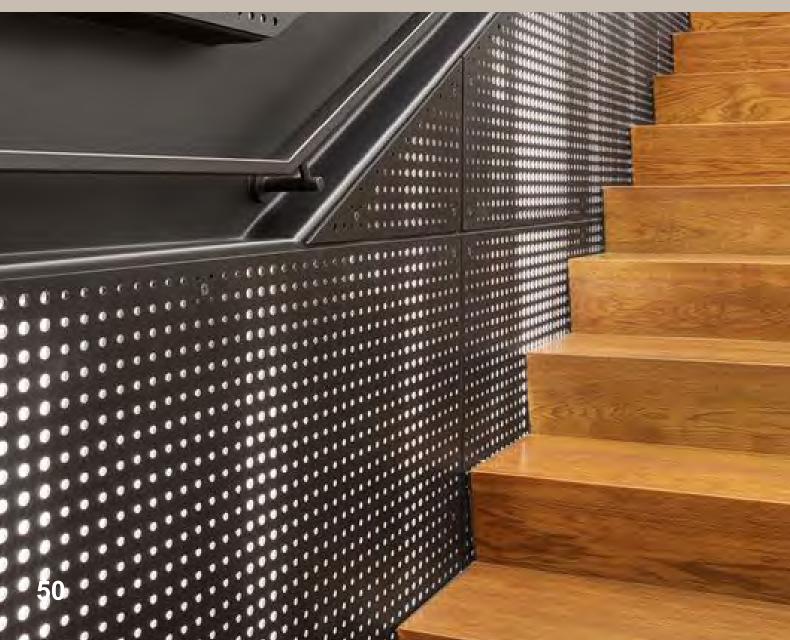

#### **Decorative Perforated Metal Mesh**

Decorative Perforated Metal Mesh is produced from metal panels, with kinds of hole patterns, round hole, square hole, long round hole and hexagon are common.

#### Perforated Metal Mesh is mainly made of metal

Iron plate, galvanized plate, stainless steel, aluminum plate are the most commonly used.

Perforated metal mesh is mainly made of metal, iron plate, galvanized plate, stainless steel, aluminum plate are the most commonly used. In some construction industry, perforated sheet is often used as industry decoration perforated mesh such as stairs, ceilings, walls, floors, shades, decorative, sound absorption.

While perforated metal can serve a huge variety of valuable functions, it can also be used for decorative purposes - a favorite among designers.

#### such as

stairs, ceilings, walls, floors, shades, decorative, sound absorption.