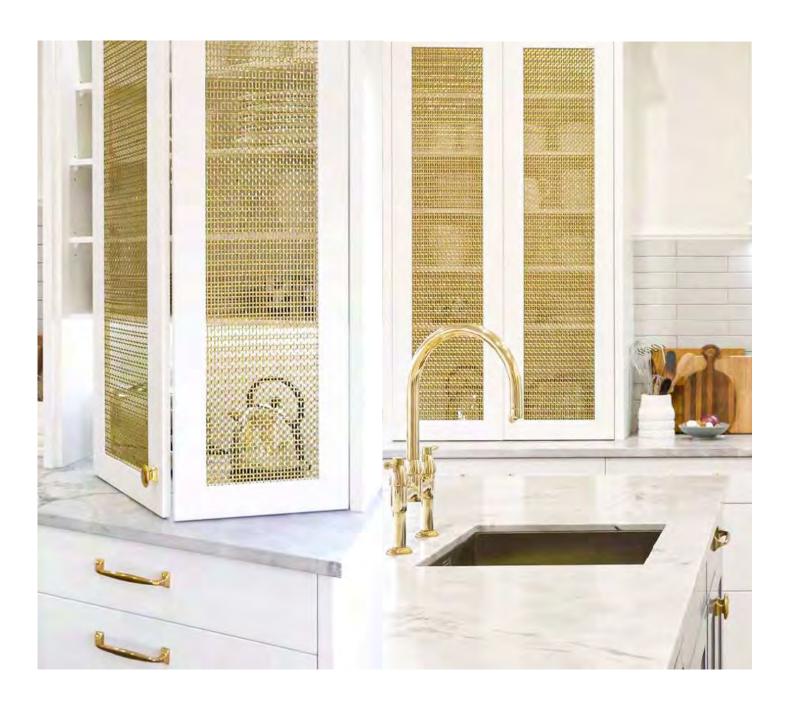

### **Woven Metal Interiors**

Woven metal interiors is metal textile fabric made from soft fine wire, generally, it is stick with fabric at back and is applied as wall covering, window treatments and glass lamination with hundreds of different styles and colors for customers option.

Bespoke gradients, specially mixed colors, and carefully crafted metal weaves.