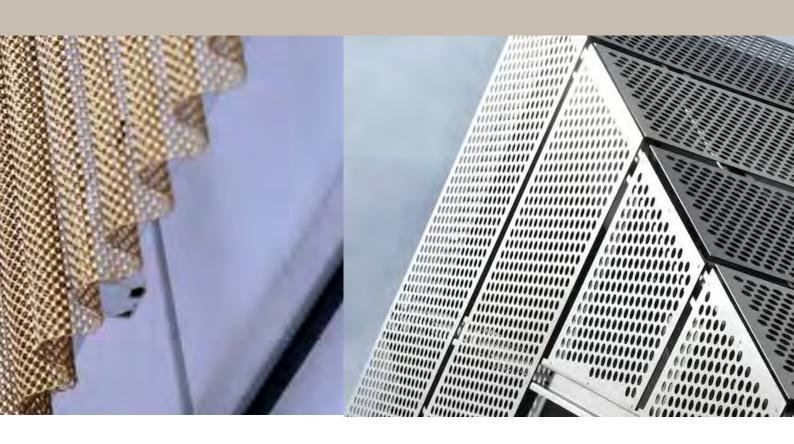

#### **Decorative Perforated Metal Mesh**

Decorative Perforated Metal Mesh is produced from metal panels, with kinds of hole patterns, round hole, square hole, long round hole and hexagon are common.

#### Perforated Metal Mesh is mainly made of metal

Iron plate, galvanized plate, stainless steel, aluminum plate are the most commonly used.

Perforated metal mesh is mainly made of metal, iron plate, galvanized plate, stainless steel, aluminum plate are the most commonly used. In some construction industry, perforated sheet is often used as industry decoration perforated mesh such as stairs, ceilings, walls, floors, shades, decorative, sound absorption.

While perforated metal can serve a huge variety of valuable functions, it can also be used for decorative purposes - a favorite among designers.