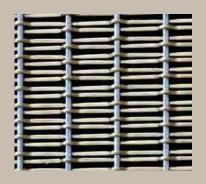

The advantage of Metal coil drapery is it could slid on the channel as a whole piece, and the cost performance is more suitable for customers, compared with chain link curtain, and other decorative mesh.

The chain on the surface of the curtain can secure the rippled effect.

### Fix instruction

Metal coil drapery is made from stainless steel or aluminum wires. When used as decoration, metal coil drapery looks like a whole piece, which differs from the strip-type chain link curtain.