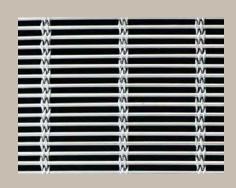

Chain Link Curtain is also called chain fly screen. It is made of 100% aluminum materials and has excellent quality.

The aluminum chain curtain has the advantages of lightweight, simple structure and convenient installation.

### Color Chart

Chain link curtain is made from aluminum material and with various colors covering.

- 1 Popular colors for Chain Link Curtain in above color chart for your choices.
- **2** Each color could be did gloss color vision and matte color vision.
- **3** Customized color is also acceptable.