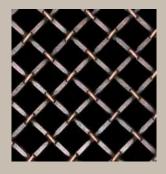

The advantage of Metal coil drapery is it could slid on the channel as a whole piece, and the cost performance is more suitable for customers, compared with chain link curtain, and other decorative mesh.

The chain on the surface of the curtain can secure the rippled effect.

### Fix instruction

Metal coil drapery is made from stainless steel or aluminum wires. When used as decoration, metal coil drapery looks like a whole piece, which differs from the strip-type chain link curtain.

### NOTICE:

If customers would like to make weave for curtain fixing, the overall length of the product is 1.5-2times for the run length.