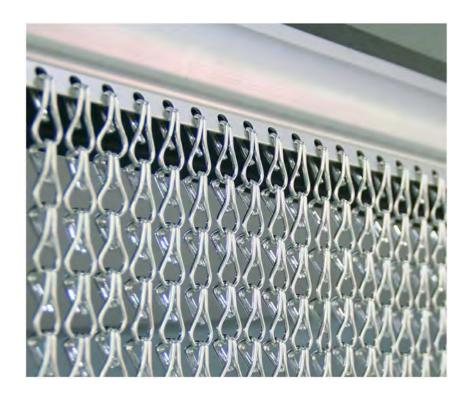

Chain Link Curtain is also called chain fly screen. It is made of 100% aluminum materials and has excellent quality.

The aluminum chain curtain has the advantages of lightweight, simple structure and convenient installation.