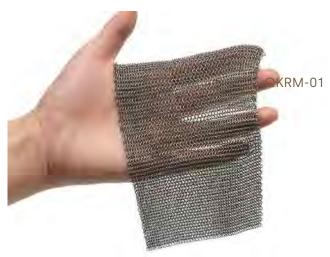

# Type specification

Ring mesh also named chainmail mesh. It is another new decorative materials at modern architectural design territory . it is make of carbon steel wire or stainless steel wire with various color and shows a imaginary and elegant atmosphere. Metal ring mesh is widely used in the architectural constructions, such as space divider, window curtain, wall decoration, facade cladding.

Wire diameter: 0.53mm Ring diameter: 3.8mm Weight: 3.2kg/  $m^2$ 

Wire diameter: 1.2mm Ring diameter: 12.0mm Weight: 4.8kg/

Wire diameter: 1.0mm Ring diameter: 8.0mm Weight: 4kg/

Ring diameter: 20.0mm Weight: 6.8kg/