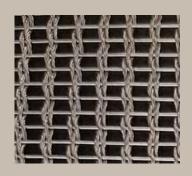

# Type specification

Ring mesh also named chainmail mesh. It is another new decorative materials at modern architectural design territory . it is make of carbon steel wire or stainless steel wire with various color and shows a imaginary and elegant atmosphere. Metal ring mesh is widely used in the architectural constructions, such as space divider, window curtain, wall decoration, facade cladding.

Wire diameter: 0.53mm Ring diameter: 3.8mm Weight: 3.2kg/  $m^2$ 

Wire diameter: 1.2mm Ring diameter: 12.0mm Weight: 4.8kg/

Wire diameter: 1.0mm Ring diameter: 8.0mm Weight: 4kg/

Ring diameter: 20.0mm Weight: 6.8kg/