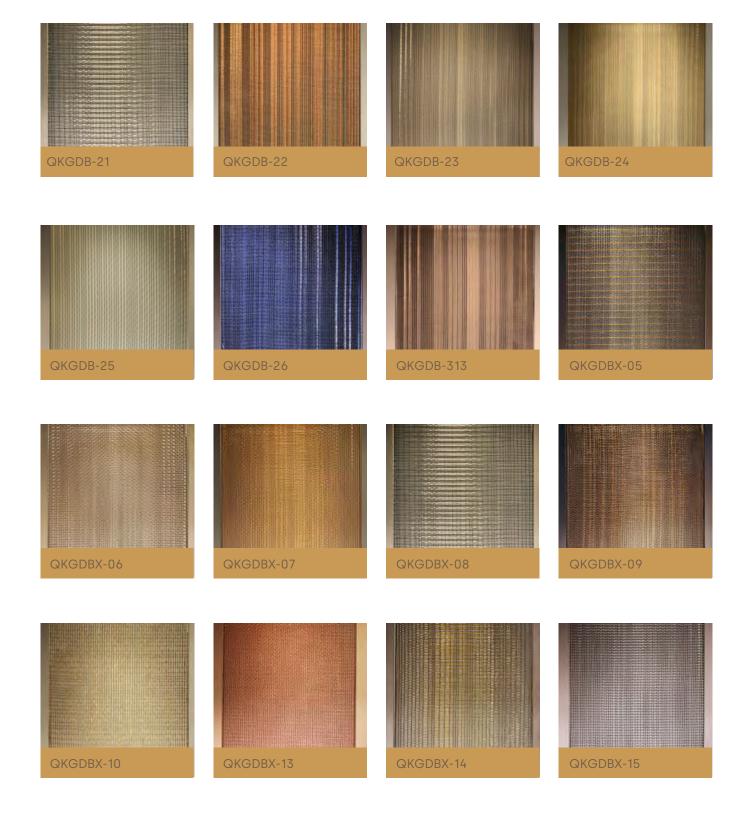

### **Woven Metal Interiors**

Woven metal interiors is metal textile fabric made from soft fine wire, generally, it is stick with fabric at back and is applied as wall covering, window treatments and glass lamination with hundreds of different styles and colors for customers option.

Bespoke gradients, specially mixed colors, and carefully crafted metal weaves.