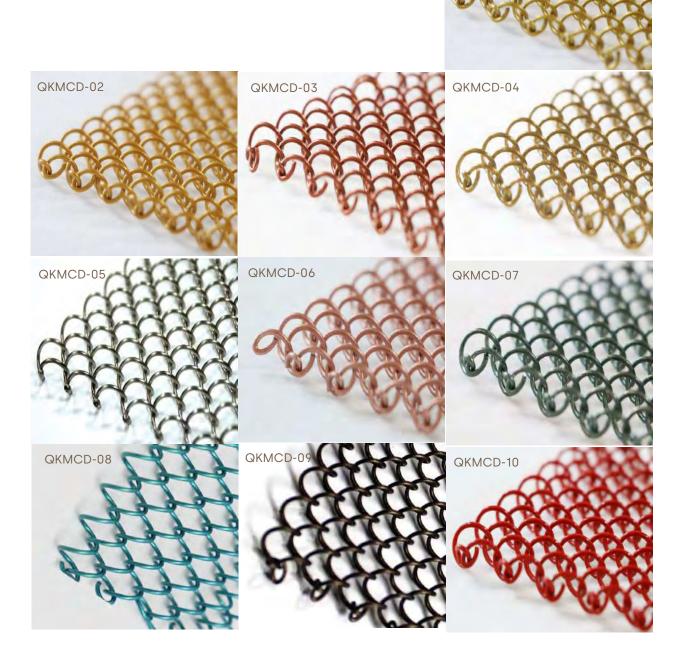

## Various of color

Original metallic color, or spray chart into bronze, gold, ebony black, purplish red, etc, customized color is available.

### 1-10 VARIOUS

QKMCD-01