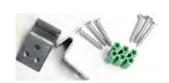

### Fix instruction

Metal coil drapery is made from stainless steel or aluminum wires. When used as decoration, metal coil drapery looks like a whole piece, which differs from the strip-type chain link curtain.

### NOTICE:

If customers would like to make weave for curtain fixing, the overall length of the product is 1.5-2times for the run length.