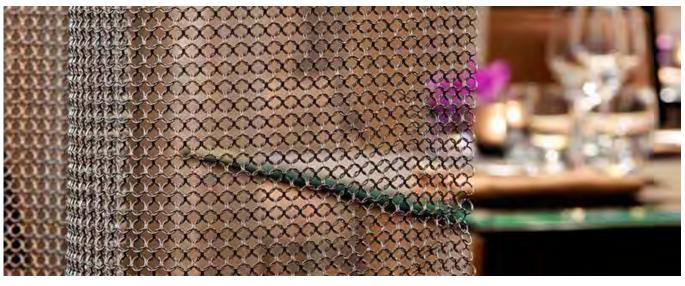

# Type specification

Ring mesh also named chainmail mesh. It is another new decorative materials at modern architectural design territory . it is make of carbon steel wire or stainless steel wire with various color and shows a imaginary and elegant atmosphere. Metal ring mesh is widely used in the architectural constructions, such as space divider, window curtain, wall decoration, facade cladding.

Wire diameter: 0.53mm Ring diameter: 3.8mm Weight: 3.2kg/  $m^2$ 

Wire diameter: 1.2mm Ring diameter: 12.0mm Weight: 4.8kg/

Wire diameter: 1.0mm Ring diameter: 8.0mm Weight: 4kg/

Ring diameter: 20.0mm Weight: 6.8kg/