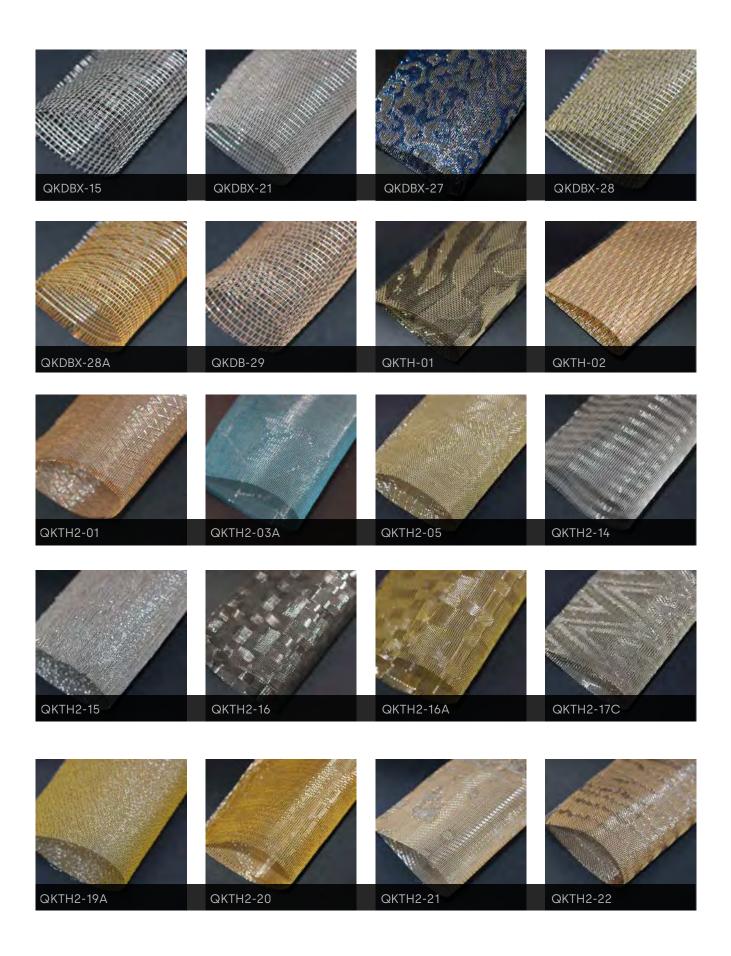

### **Woven Metal Interiors**

Woven metal interiors is metal textile fabric made from soft fine wire, generally, it is stick with fabric at back and is applied as wall covering, window treatments and glass lamination with hundreds of different styles and colors for customers option.

Bespoke gradients, specially mixed colors, and carefully crafted metal weaves.

#### PRODUCT SPECIFICATION