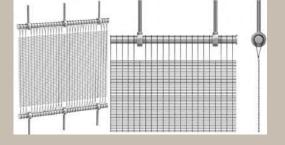

Chain Link Curtain is also called chain fly screen. It is made of 100% aluminum materials and has excellent quality.

The aluminum chain curtain has the advantages of lightweight, simple structure and convenient installation.

### Hook Width 12mm

Material: Aluminum
Serface Treatment: Anodizing

Wire diameter: 1.6mm - 2.0mm (1.6mm , 1.9mmmost popular , 2.0mm)

Hook Length: 24mm Hook width: 12mm

Color: Brilliant / Satin

### 1. Straight track installations

Straight track with wall accessories

### 2. Curved track installations

1) Curved pattern 1 - with ceiling accesories

### 2) Curved pattern 2 - with ceiling & wall accesories

Curved track with ceiling accessories

Curved track with wall accessories

The overall vision of the us was to create technologically sophisticated and vibrant spaces, communicating a sense of fun, warmth and welcome to its guests.