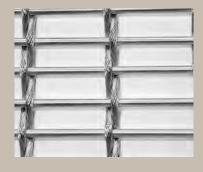

# Woven Wire Drapery

It is mostly made of noncorrosive stainless steel rope and wire.

# Different Installation Ways

2

3

For Architectural, it is a kind of decorative metal meshes. It is competent for interior and exterior ornamentation. For interior, it can be used as room dividers, decorative curtains and ceiling curtains.

# **Application Scenarios**

For exterior, it is an ideal option for building facade, column cladding, and wall coverings. It is also a good choice of protective application for stairs, elevator cabs, rails and balustrades.