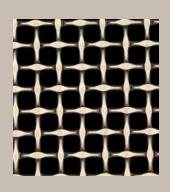

# Type specification

Ring mesh also named chainmail mesh. It is another new decorative materials at modern architectural design territory . it is make of carbon steel wire or stainless steel wire with various color and shows a imaginary and elegant atmosphere. Metal ring mesh is widely used in the architectural constructions, such as space divider, window curtain, wall decoration, facade cladding.