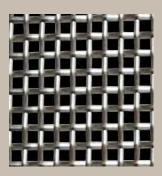

# Type specification

Ring mesh also named chainmail mesh. It is another new decorative materials at modern architectural design territory . it is make of carbon steel wire or stainless steel wire with various color and shows a imaginary and elegant atmosphere. Metal ring mesh is widely used in the architectural constructions, such as space divider, window curtain, wall decoration, facade cladding.

Wire diameter: 0.53mm Ring diameter: 3.8mm Weight: 3.2kg/  $m^2$ 

Wire diameter: 1.2mm Ring diameter: 12.0mm Weight: 4.8kg/

Wire diameter: 1.0mm Ring diameter: 8.0mm Weight: 4kg/

Ring diameter: 20.0mm Weight: 6.8kg/

# **Application Scenarios**

Fit all of your interior design and architectural needs

type 1

type 2

type 3

Decorative conveyor belt also called spiral weave mesh, is a type of decorative metal fabric. Because of the beautiful pattern, exquisite workmanship and other characteristics, it has been gradually accepted and approved by designers in architecture system.