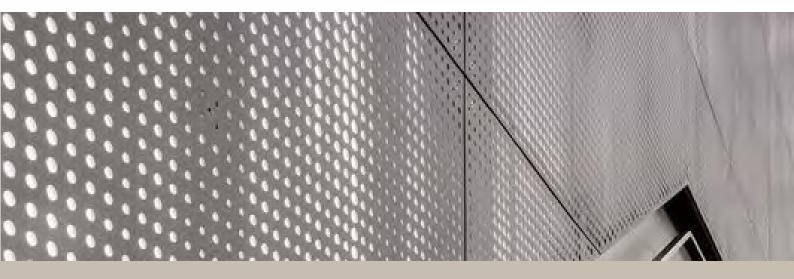

#### **Decorative Perforated Metal Mesh**

Decorative Perforated Metal Mesh is produced from metal panels, with kinds of hole patterns, round hole, square hole, long round hole and hexagon are common.

#### Perforated Metal Mesh is mainly made of metal

Iron plate, galvanized plate, stainless steel, aluminum plate are the most commonly used.

Perforated metal mesh is mainly made of metal, iron plate, galvanized plate, stainless steel, aluminum plate are the most commonly used. In some construction industry, perforated sheet is often used as industry decoration perforated mesh such as stairs, ceilings, walls, floors, shades, decorative, sound absorption.

While perforated metal can serve a huge variety of valuable functions, it can also be used for decorative purposes - a favorite among designers.

#### such as

stairs, ceilings, walls, floors, shades, decorative, sound absorption.