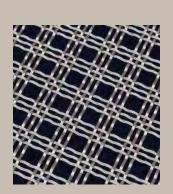

# Decorative conveyor belt is widely used in

Architectural decoration, such as room dividers, guardrail, ceiling decoration, wall decoration, door curtain, shop exhibition stands, building facade.

Architectural Woven Mesh is also called Decorative crimped woven mesh, it is made from stainless steel mostly, aluminum, cooper, brass material is also available to design this product.