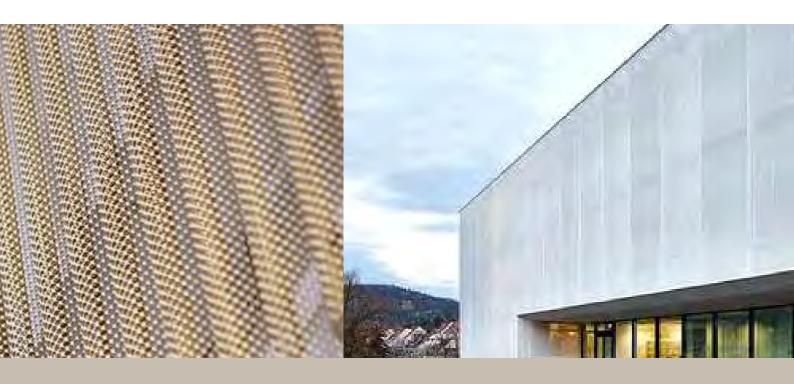

#### **Metal Mesh**

The expanded metal sheet is available in many sizes, openings, and material types. It is uniformly slit and stretched, forming diamond-shaped openings in the sheet that alow for the passage of light, air, heat, and sound.

#### Customized pattern is acceptable.

The products are durable, gorgeous and high-grade, with high technology content, solemn, generous, good stereo effect.

Aluminum expanded metal as a partition wall is widely welcomed in interior and exterior design.

Decorative expanded metal mesh mainly made
of aluminum and Al-Mg alloy is broadly used
for decoration indoors and outdoors as
facades of

Large buildings Fencing railings
Interior wall Partition
Barriers.....