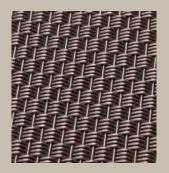

The advantage of Metal coil drapery is it could slid on the channel as a whole piece, and the cost performance is more suitable for customers, compared with chain link curtain, and other decorative mesh.

The chain on the surface of the curtain can secure the rippled effect.

### Fix instruction

Metal coil drapery is made from stainless steel or aluminum wires. When used as decoration, metal coil drapery looks like a whole piece, which differs from the strip-type chain link curtain.