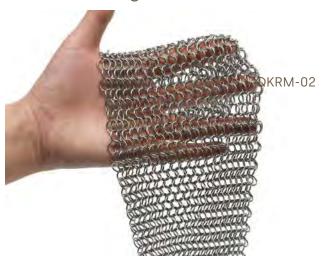

# Type specification

Ring mesh also named chainmail mesh. It is another new decorative materials at modern architectural design territory . it is make of carbon steel wire or stainless steel wire with various color and shows a imaginary and elegant atmosphere. Metal ring mesh is widely used in the architectural constructions, such as space divider, window curtain, wall decoration, facade cladding.

Wire diameter: 0.53mm Ring diameter: 3.8mm Weight: 3.2kg/  $m^2$ 

Wire diameter: 1.2mm Ring diameter: 12.0mm Weight: 4.8kg/

Wire diameter: 1.0mm Ring diameter: 8.0mm Weight: 4kg/

Ring diameter: 20.0mm Weight: 6.8kg/