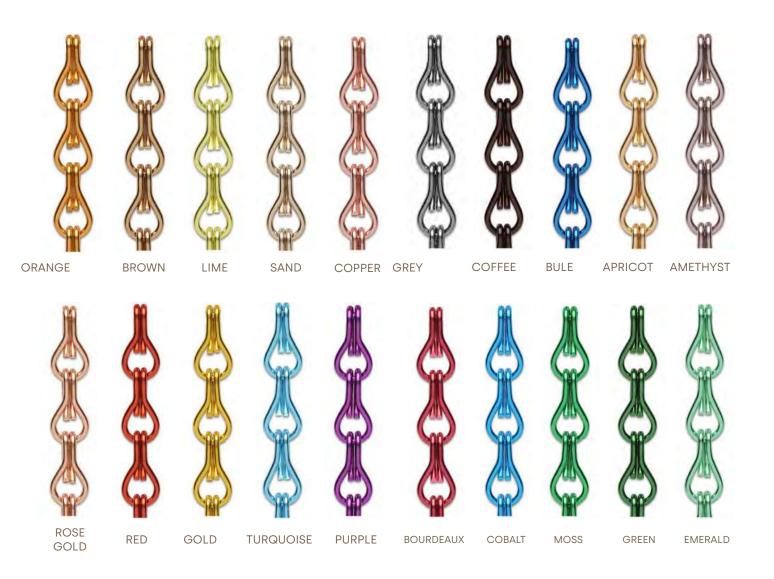

### Color Chart

Chain link curtain is made from aluminum material and with various colors covering.

- 1 Popular colors for Chain Link Curtain in above color chart for your choices.
- **2** Each color could be did gloss color vision and matte color vision.
- **3** Customized color is also acceptable.