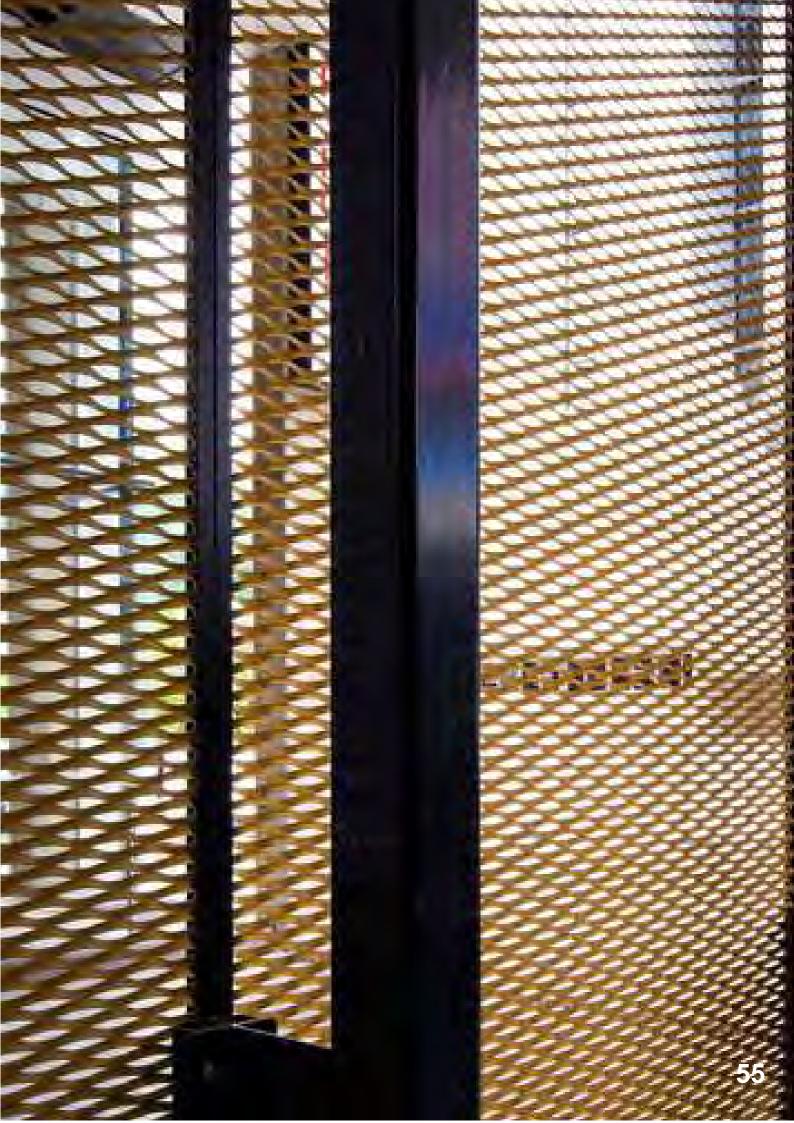

#### **Metal Mesh**

The expanded metal sheet is available in many sizes, openings, and material types. It is uniformly slit and stretched, forming diamond-shaped openings in the sheet that alow for the passage of light, air, heat, and sound.

#### Customized pattern is acceptable.

The products are durable, gorgeous and high-grade, with high technology content, solemn, generous, good stereo effect.

Aluminum expanded metal as a partition wall is widely welcomed in interior and exterior design.

Decorative expanded metal mesh mainly made
of aluminum and Al-Mg alloy is broadly used
for decoration indoors and outdoors as
facades of

Large buildings Fencing railings
Interior wall Partition
Barriers.....