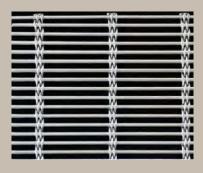

# **Application Scenarios**

Fit all of your interior design and architectural needs

type 1

type 2

type 3

Decorative conveyor belt also called spiral weave mesh, is a type of decorative metal fabric. Because of the beautiful pattern, exquisite workmanship and other characteristics, it has been gradually accepted and approved by designers in architecture system.

# Type specification

#### QKDCB-01

Spiral Diameter: 1x2.5mm

SpiralPitch: 14.5mm

Cross Rod 2mm

Diameter: Cross 25.5mm Rod Pitch: Weight: 5kg/m2

Opening Area: 73%