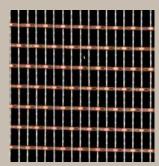

Chain Link Curtain is also called chain fly screen. It is made of 100% aluminum materials and has excellent quality.

## Nowadays

Chain link curtains have become a popular decoration option for modern people, and compared with other types like ring mesh curtain and metal coil drapery chain link curtain is relatively economic.

The aluminum chain curtain has the advantages of lightweight, simple structure and convenient installation.

### Color Chart

Chain link curtain is made from aluminum material and with various colors covering.

- 1 Popular colors for Chain Link Curtain in above color chart for your choices.
- **2** Each color could be did gloss color vision and matte color vision.
- **3** Customized color is also acceptable.