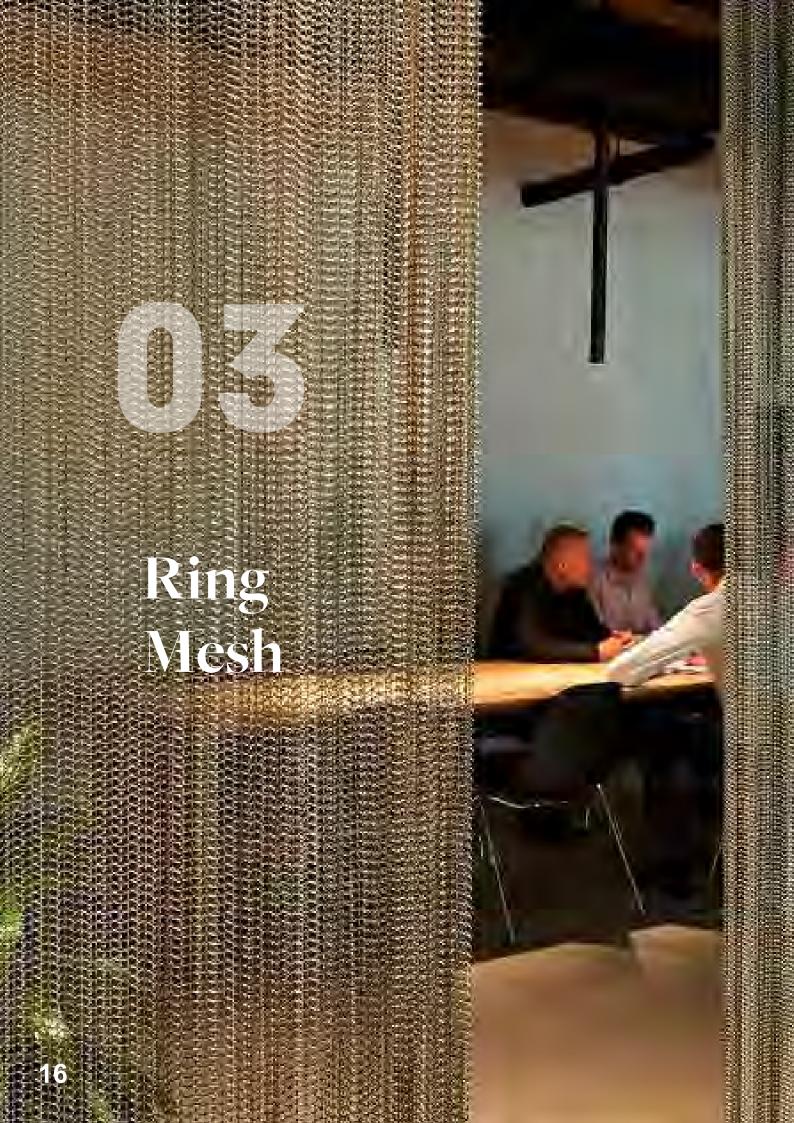

# Type specification

Ring mesh also named chainmail mesh. It is another new decorative materials at modern architectural design territory . it is make of carbon steel wire or stainless steel wire with various color and shows a imaginary and elegant atmosphere. Metal ring mesh is widely used in the architectural constructions, such as space divider, window curtain, wall decoration, facade cladding.