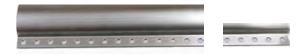

# 1 STRAIGHT TRACK INSTALLATION

Straight track is a straight one which have uniform holes. It is the most common and economical type track. Straight track suitable for the straight designed chain link curtains which will installed on the wall or ceiling with simple accessories and don't need slid to open and close. It is firm and durable.

# 2 CURVED TRACK INSTALLATION

Curved track has cambered shape which can adapt to cambered installation conditions. Like the straight track, it can not be slid to open and closed, too. It can satisfy the applications of hotels or restaurant for space divider, office buildings to design a cambered space and other cambered shapes partition design.